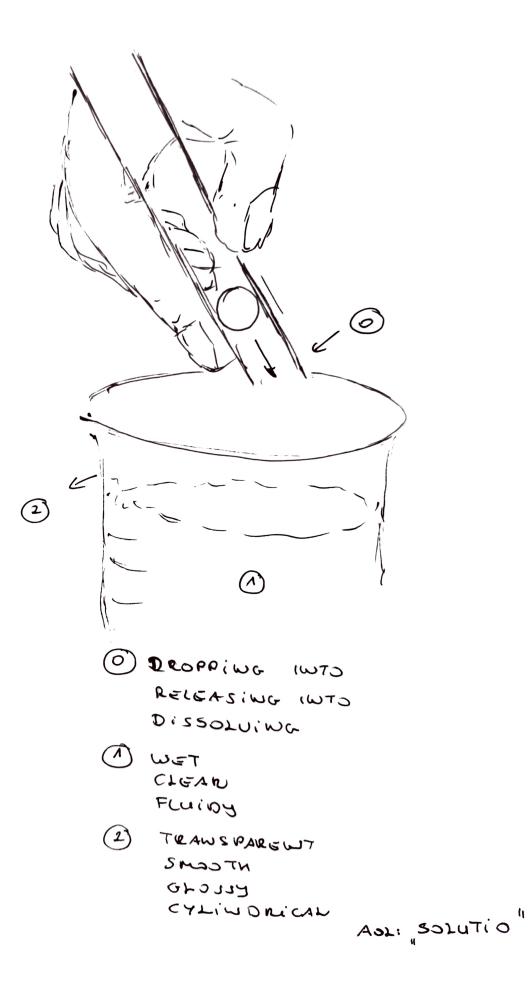

50mmary 2458 - 9367 PAGEN

PI: OK

T: 2458 - 9367

STAGE A

HEWWI 2023.06.02, 16:15

2458 9367 (A)

A1: DOWW WAUY ACROSS Dawa SOFT

BIODEGANIC

52.

SOFT

zerra

అంకి

OBLOWG

TUBULAR

OPULESCENT

TRAWSPARENTI SH

سمري

HEAWDERY

SEVERAL

FEELS MICHOSCOPIC

BISORGAWIC IN ORIGIN ADL: MICRO-

ORGANISM