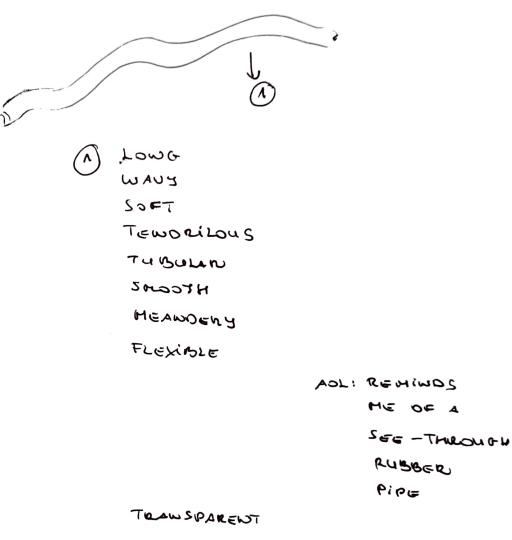

50mmary 2458 - 9367 PAGEN

PI: OK

T: 2458 - 9367

STAGE A

HEWWI 2023.06.02, 16:15

2458 9367 (A)

A1: DOWW WAUY ACROSS Dawa SOFT

BIODEGANIC

52.

SOFT

zerra

అంకి

OBLOWG

TUBULAR

OPULESCENT

TRAWSPARENTI SH

سمري

HEAWDERY

SEVERAL

FEELS MICHOSCOPIC

BISORGAWIC IN ORIGIN ADL: MICRO-

ORGANISM

JEE - THROUGH

W A KROW

RELATIVELY SMALL

ADL: HOLLOW

PASTA

OF DIODEGAWIC DEIGIW

BALC

Yorky Brobby Viscose