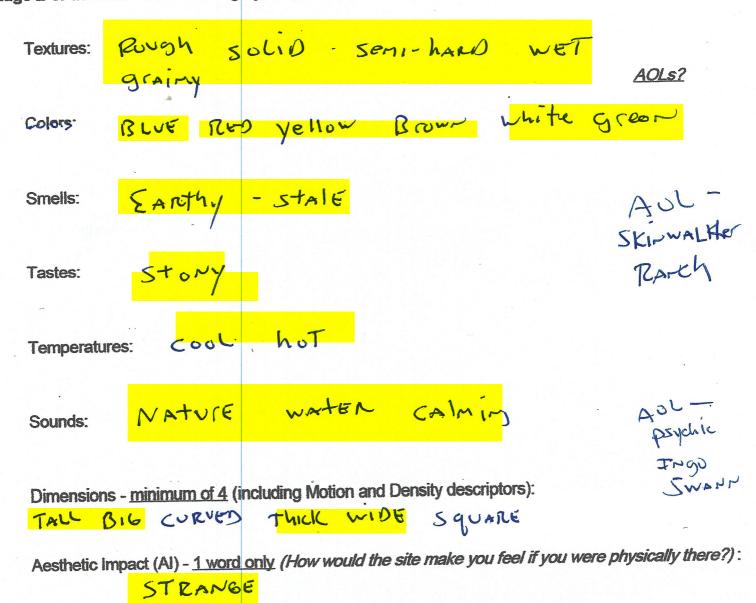

## Target 2458 9367

My perceptions of the target site are that there are natural elements with a human component. The principal colors are blue, white, red, yellow, brown, green. There were earthy smells, cool temperature at night, and hot during the day. There were sounds of nature, calming sounds, water. The principal textures are rough, solid, semi-hard, wet, and grainy. My dimensions were tall, big, curved, thick, wide, and square.

I had the sense this is a unique target site that interests humans. I don't understand the purpose or use, I kept getting unknown, mystery, strangeness, odd, and unusual.

AOLs: Ingo Swann, The Arrival movie, Skinwalker Ranch, robots, machines, AI, futuristic, strangeness, odd, unusual, remote viewing, caves, underground, hillside, natural origin, shelter, folklore