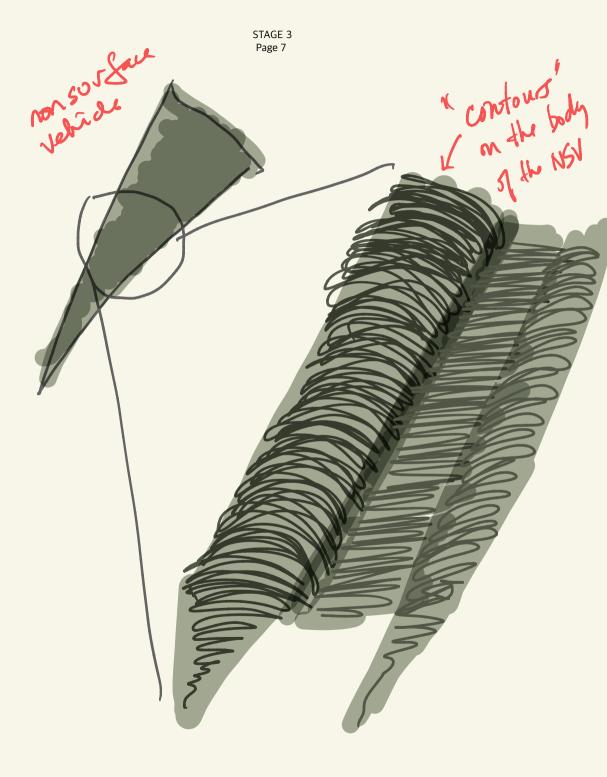

### ENERGIES

E1: sudden expansion, light emission, sparks, smokey dynamics

E2: subject is nonchalant and relaxed, doesn't want to be noticed, feels like hiding, furtive

E3: i feel water energy, waves and coolness, wind; this loop is the same individual, he is in one of the nonsurface vehicles [AOL: planes]

V3: i see a green expanse, there is a white edge to the green expanse and water to the white – i can feel the water; there are [AOL: what look like fighter jets] in the air, in formation; [fighter jets] nonsurface vehicles are greenish grey, flat paint, roughish texture on smooth, contoured metal, with triangular shapes [AOL: very much like a fighter jet]; grey subject is in the nonsurface vehicle

A4: probing focussed gathering: they are watching the sky, looks like night time, this is why i can't see them and everything looks grey [AOL: in the moonlight ... and ground lights glaring seems like ?]; i see the sand, uneven but flatter near the water, there is a haze or fog; the subjects are seeing the nonsurface vehicles, don't hear any noise; nonsurface vehicles seem triangular with contours, greenish grey, flat paint, no lights; [AOL: everything seems like you're not supposed to see it]