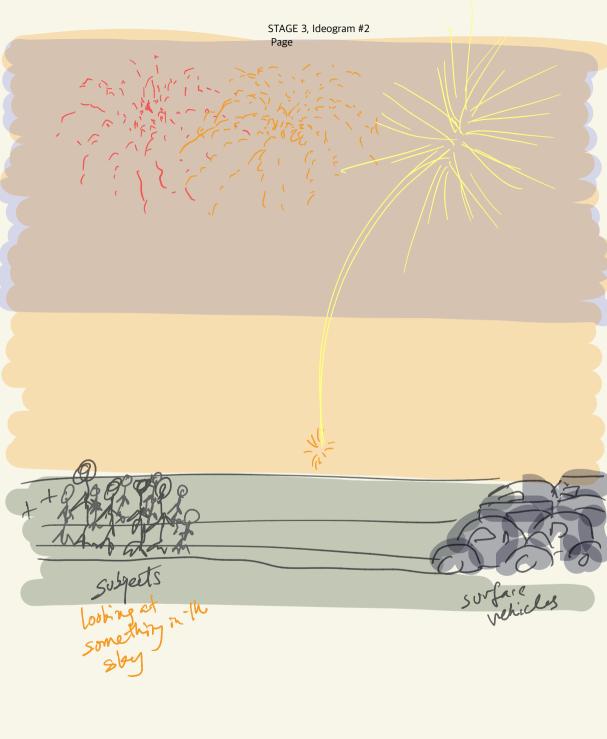

E4: there is a large focused gathering of many individuals on the ground below the nonsurface vehicles

E5: slowness, heaviness, incremental, building kinetic energy, pent up

E6: feels like a large release of energy, <u>discharge</u> is the word that comes to me; i feel a tunnel at the point where the ideogram creates a smaller circle crossing a previous line, i feel a sinking and a darkening, [AOL: like going through a tunnel in a depression] and then there is a slowing and a stopping

A4: probing focussed gathering: they are watching the sky, looks like night time, this is why i can't see them and everything looks grey [AOL: in the moonlight ... and ground lights glaring seems like ?]; i see the sand, uneven but flatter near the water, there is a haze or fog; the subjects are seeing the nonsurface vehicles, don't hear any noise; nonsurface vehicles seem triangular with contours, greenish grey, flat paint, no lights; [AOL: everything seems like you're not supposed to see it]

V5: there is a large, manmade structure, very tall, few stories

V6: subject C is thin, grey, large black eyes, dressed in [AOL: a costume like sherlock holmes, plaid, funny hat]

AESTHETIC IMPACT

All: the subjects are looking up into the sky, all faces looking up, they are seeing something amazing in the sky