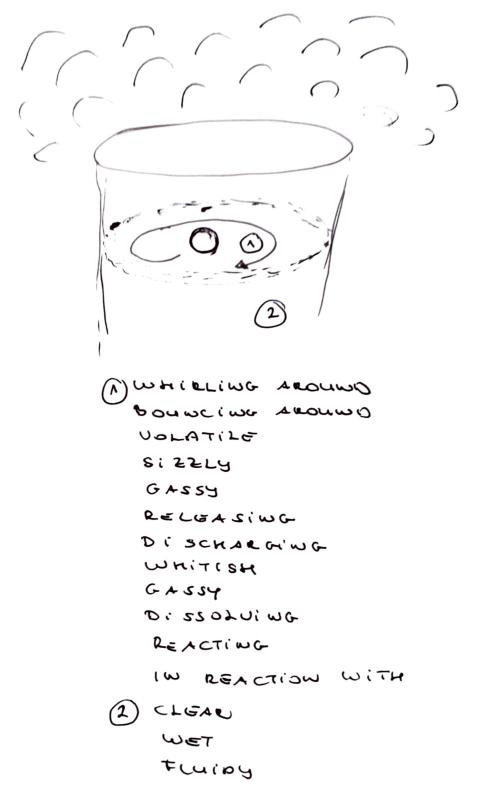

- A: BIZZLUS, LEAKY, PSSSSS LIKE
- TA: GODEY, VISCOSE, BELLY, WET, FLEXIBLE, GLASSY, STEELY, METALLIC, + KUMAN
- Te: COOL EVEN CHILL (LIVE CRYD CHILL) AT CERTAIN STADES, LUKEWARN TO WARD AT OTHER STADES
- U: COLORS JELLY TRANSPARENT, WHITISK OFFLESCENT, STEELY SILVER, HILLY WHITE, LIGHT BLUE, FLYORESCENT GREEN, PALE YELLOW CONTRAST - HIGH

LUNINOSITY - BRIGHTLY ARTIFICIALLY LIT

- TS: DITTER, LIVE PILLS OR MEDICINE
- 0 : PUNCEANT, SOSROUG (SLOWE-LIKE)
- E: WHIRLING, CENTRI FUGING, LOTATING, BOUNCING AROUND ATOR A WET SURFACE, RELEASING, DISSOLUING
- SUB: Ø