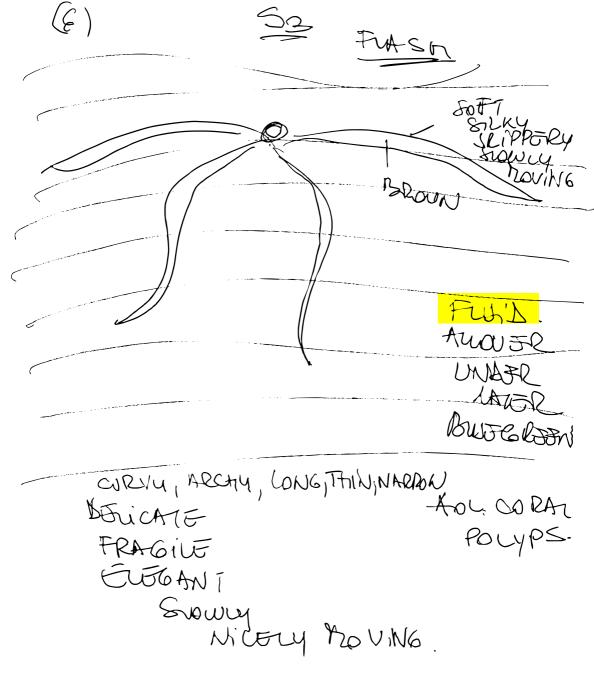

(2) SWATZPY STREEL. HUTUD, SOFT. FUID BUBBANG SOUND.

HOL. SWAMP FROGS.

Right ANGLED FURRIS ENCLOSED INGOF.

tol. Display

CRAWLING GRADUALLY Slowly FOPT GNDS 120VIN6

· Bor LUA. SALABOWY UNDOR

(4) 2458-9357-+ LOOPING UNDER 2408-9357-06 SOFI DILFE A bown. Notal. MARD. BSTRUCT A BACING SOM WAVY BOWN. Fulil 13:LATER  $\bigcirc 2$ STOWLY GENTILE tor BALLERINA BANGNG ÉLEG ANTE KIIGE PLEASANT A CURX 4/ ARCTIN hovenant BUE, GRJEN

52 (6) 2408 9364 LUB . TWFFLED, BUBBLY TEX HWILLD, FUSID, SLIPPER, BUILDY SOPT TONP: COOL. VIS QU: DWEJGREEN BROWN, WHITE TRANSPARENCE Lat: Dir who GON: OK TASTE - SALTY, HURLD OLF - PRITATIVE STINGING. E SLOWLY, WHILY PROVING, N - ++02+ -MDSU SOFT FIND TARB 5264 CONTANGED RECTANGLE A: NICE! Pois -