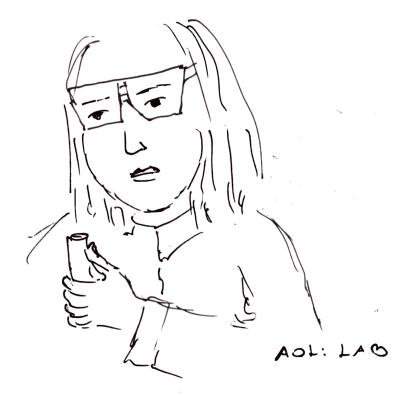

#### STAGE A

A 2: CURLY UP LOOPY UP PEARY CURUY DOWN SILINNY TEXTILY D2: DIOLOUICAN

52

HUMANDID FEMALE BIT CHUBBY LIGHT WLOURED SILINNED GRETISH BLOWD HAIRED MEDIUM -LONG HAIRED WEARING BLUE TEXTILY UNIFORM WEARING WHITE COAT-LIKE WEARING BIG TRANSPARENT GLASSES LOOKING DOWN HOLDING SAMPLING HiXIWG AREAN GING OBSERVING

CO ATI WG

ADL: CURED EPOX

LUMANOID FEMALE WEARING BLAE AND WHITE ENGAGED LEANING ABOUG ARRANGING MIXING SAMPLING OBSERVING CHECKING MEAJURING CONTROLLING FOLLOWING A "RECIPE"

FEMALE PALE SKINNED HOLDIWG A LOWG HARD SMOOTH OBJECT LEANING OVEN PUTTING IN EXPERIMENTING CONCOCTING OBSERVING DISSOLUING