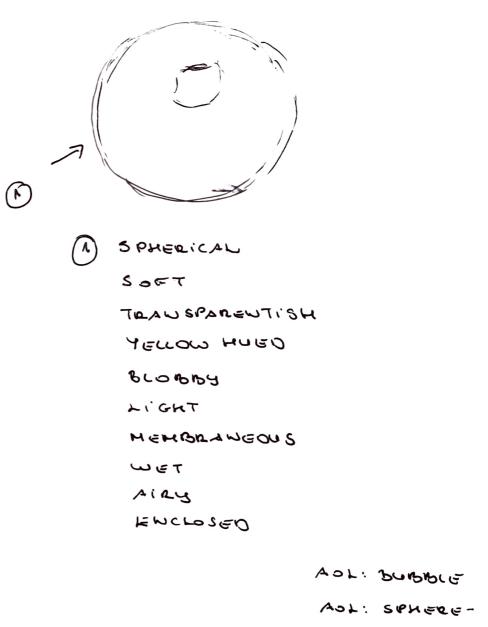

2458-9367

Sini 2458-9367 206.2 SWITTEN  $\langle$ Z 2 DUE TO LIFE TZOUING UNDERLAT STOP

(1) 2458-9367 Diry 5, 2.04-2023 20:03. PioK FLOW Brind Solo. 2458 9363 A LOOP, NGTHIN UNDFR LOO PING LONG ABOUZ 80F-B: Liff CMULTIPLE] A DOWN. SUBNICP BACK SUMPER BACK DOWN Cirry. TARIS BRAWAUDE 52 TRAMERALENTE ENCLOSED GREEN HURID SOFT STICKY

(2) SWATZPY STREEL. HUTUD, SOFT. FUID BUBBANG SOUND.

HOL. SWAMP FROGS.

Right ANGLED FURRIS ENCLOSED INGOF.

tol. Display

CRAWLING GRADUALLY Slowly FOPT GNDS 120VIN6

· Bor LUA. SALABOWY UNDOR

(4) 2458-9357-+ LOOPING UNDER 2408-9357-06 SOFI DILFE A bown. Notal. MARD. BSTRUCT A BACING SOM WAVY BOWN. Fulil 13:LATER  $\bigcirc 2$ STOWLY GENTILE tor BALLERINA BANGNG ÉLEG ANTE KIIGE PLEASANT A CURX 4/ ARCTIN hovenant BUE, GRJEN

52 (6) 2408 9364 LUB . TWFFLED, BUBBLY TEX HWILLD, FUSID, SLIPPER, BUILDY SOPT TONP: COOL. VIS QU: DWEJGREEN BROWN, WHITE TRANSPARENCE Lat: Dir who GON: OK TASTE - SALTY, HURLD OLF - PRITATIVE STINGING. E SLOWLY, WHILY PROVING, N - ++02+ -MDSU SOFT FIND TARB 5264 CONTANGED RECTANGLE A: NICE! Pois -