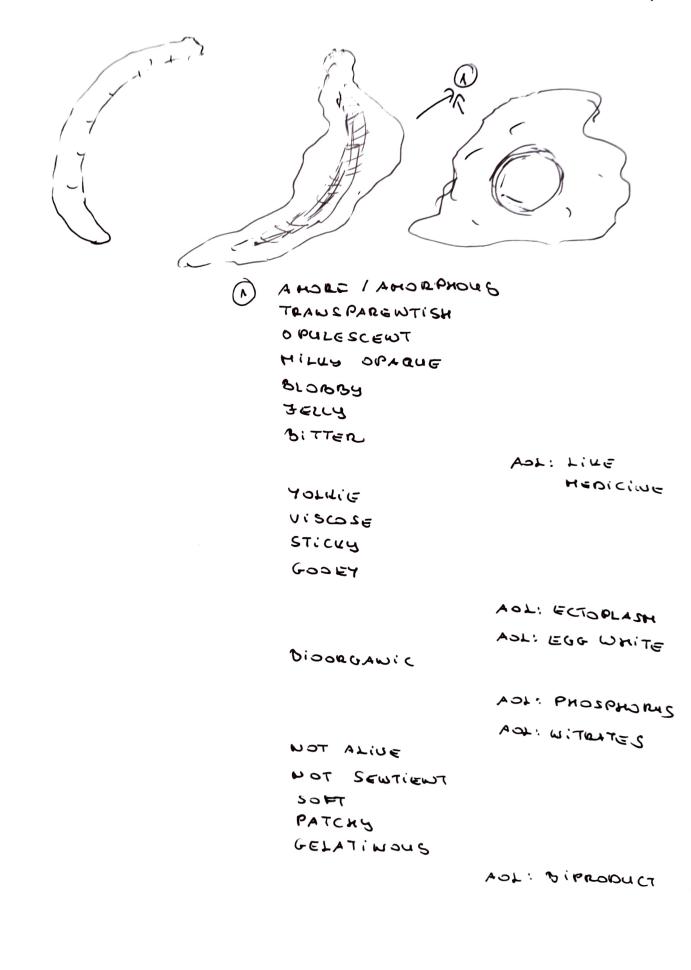

50mmary 2458 - 9367 PAGEN

PI: OK

T: 2458 - 9367

STAGE A

HEWWI 2023.06.02, 16:15

2458 9367 (A)

A1: DOWW WAUY ACROSS Dawa SOFT

BIODEGANIC

52.

SOFT

zerra

అంకి

OBLOWG

TUBULAR

OPULESCENT

TRAWSPARENTI SH

سمري

HEAWDERY

SEVERAL

FEELS MICHOSCOPIC

BISORGAWIC IN ORIGIN ADL: MICRO-

ORGANISM

- A: BIZZLUS, LEAKY, PSSSSS LIKE
- TA: GODEY, VISCOSE, BELLY, WET, FLEXIBLE, GLASSY, STEELY, METALLIC, + KUMAN
- Te: COOL EVEN CHILL (LIVE CRYD CHILL) AT CERTAIN STADES, LUKEWARN TO WARD AT OTHER STADES
- U: COLORS JELLY TRANSPARENT, WHITISK OFFLESCENT, STEELY SILVER, HILLY WHITE, LIGHT BLUE, FLYORESCENT GREEN, PALE YELLOW CONTRAST - HIGH

LUNINOSITY - BRIGHTLY ARTIFICIALLY LIT

- TS: DITTER, LIVE PILLS OR MEDICINE
- 0 : PUNCEANT, SOSROUG (SLOWE-LIKE)
- E: WHIRLING, CENTRI FUGING, LOTATING, BOUNCING AROUND ATOR A WET SURFACE, RELEASING, DISSOLUING
- SUB: Ø

JEE - THROUGH

W A KROW

RELATIVELY SMALL

ADL: HOLLOW

PASTA

OF DIODEGAWIC DEIGIW

BALC

Yorky Brobby Viscose