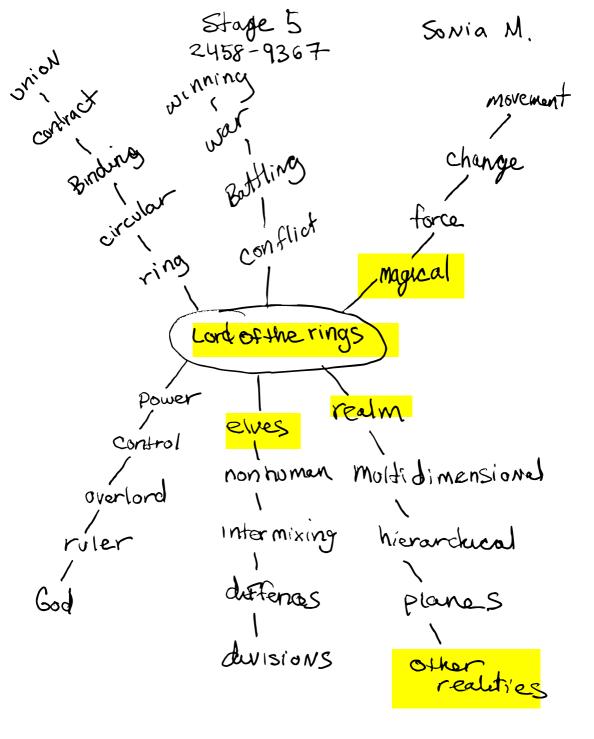

4,

AOL-Lord of the rings

cabsolute power, corrupts absolutely. >>

AOL-Overlord

AOL-Solomons nng

AOL-CHAMPIONSHip Aa-Casino

END 5:41 PM ペプ

WORLD WP Sporting Event-The olympics

AOL

The target Contains an aura of of Victory, accomplishment, the essence of a goal being achieved. The target carries the weight of a worldly event. Large Crowds, cheering, on one hand its a Victory, and on the otherhand its a loss. A sense of battle and competitiveness really stuck to my session. This was a high energy target full of Conceptuals exapt for a ring which denoted some kind of control and for victory.