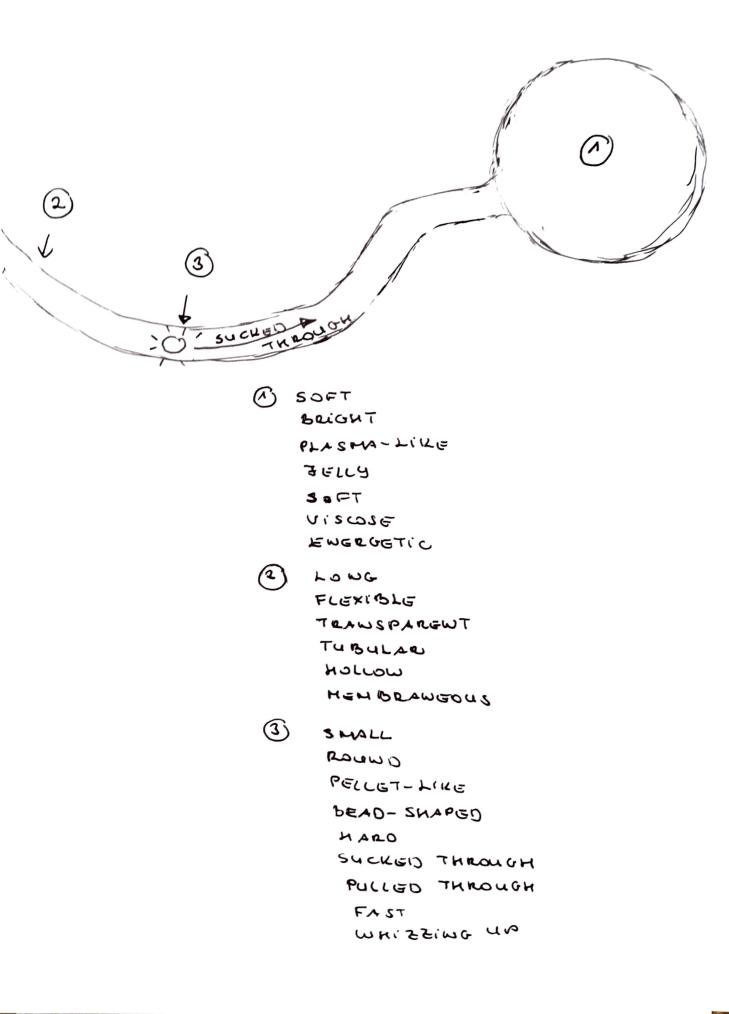

# deborahkobley \_2458-9367

Remote Viewing experiment Saturday May 27, 2023

Ideogram #1

A1: downward flourish B1: energy, dynamics

A2: around a circle B2: subject

A3: over and around into another loop B3<mark>: land surface, possible land water interface,</mark> subject

A4: over and around another, larger circle B4: land surface, subject, possible land water interface, sensing a lot of movement in the gestalt, fast movement and a feeling of euphoria

A5: over across and over and down and then back around, another circle closing on the previous line B5: land surface, possible man made structure but very natural

looking, subject or land water interface of subjects

A6: angular turn and over into <mark>a long downward flourish,</mark> creating two more circles, one of which is a bit angular B6: manmade structure, energetics, feels like energy dissipating, 2 subjects

### OBJECTIVE CONTAINS:

- energetic dynamics
- subjects
- land surface
- possible land water interface
- manmade structure(s)