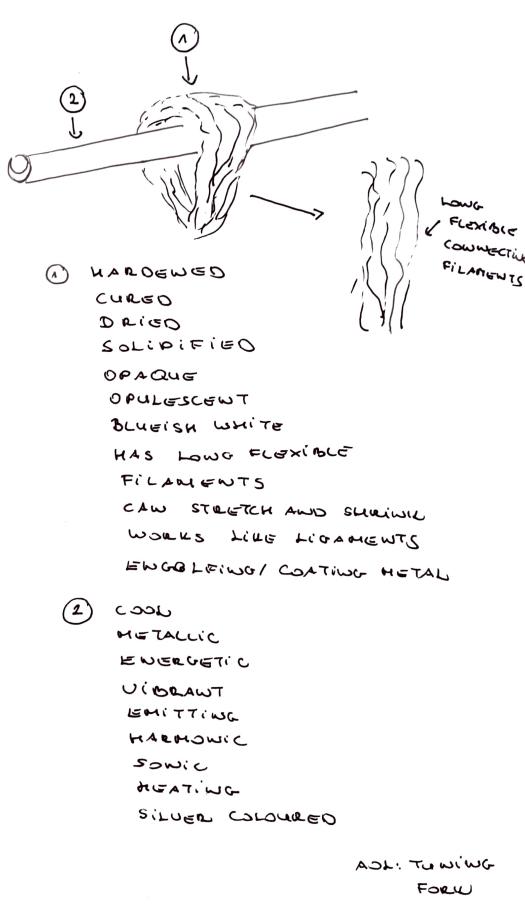

52.

SOFT

zerra

అంకి

OBLOWG

TUBULAR

OPULESCENT

TRAWSPARENTI SH

سمري

HEAWDERY

SEVERAL

FEELS MICHOSCOPIC

BISORGAWIC IN ORIGIN ADL: MICRO-

ORGANISM

#### STAGE A

A 2: CURLY UP LOOPY UP PEARY CURUY DOWN SILINNY TEXTILY D2: DIOLOUICAN

52

HUMANDID FEMALE BIT CHUBBY LIGHT WLOURED SILINNED GRETISH BLOWD HAIRED MEDIUM -LONG HAIRED WEARING BLUE TEXTILY UNIFORM WEARING WHITE COAT-LIKE WEARING BIG TRANSPARENT GLASSES LOOKING DOWN HOLDING SAMPLING HiXIWG AREAN GING OBSERVING

thenni

Ab: FLAT ACKOSS HARD R'OGED DD: MAWOADE STRUCTURE

S2. ACROSS AWGULAR COON RECTANGULAN DOXJ SILVER COLOURED HETALLIC IWOXY

ADL: STAINLESS

STEEL

HIGH-GRADE CLEAN STERILE GRILED BARRED DEEPENED

ADL: ICE CUBE KOLDER

- A: BIZZLUS, LEAKY, PSSSSS LIKE
- TA: GODEY, VISCOSE, BELLY, WET, FLEXIBLE, GLASSY, STEELY, METALLIC, + KUMAN
- Te: COOL EVEN CHILL (LIVE CRYD CHILL) AT CERTAIN STADES, LUKEWARN TO WARD AT OTHER STADES
- U: COLORS JELLY TRANSPARENT, WHITISK OFFLESCENT, STEELY SILVER, HILLY WHITE, LIGHT BLUE, FLYORESCENT GREEN, PALE YELLOW CONTRAST - HIGH

LUNINOSITY - BRIGHTLY ARTIFICIALLY LIT

- TS: DITTER, LIVE PILLS OR MEDICINE
- 0 : PUNCEANT, SOSROUG (SLOWE-LIKE)
- E: WHIRLING, CENTRI FUGING, LOTATING, BOUNCING AROUND ATOR A WET SURFACE, RELEASING, DISSOLUING
- SUB: Ø

D: HORIZOWTAL - MEANOGRY, CURUY, LOWG, ANDRE

$$\sim \sim \sim$$

RECTANGULAR, BOXY, CRILLED

NEETICAL - CYLINORACAL, TUBULAR 90 ROUNDED

DIAGOWAL - 0

- MOBU: LIGHT, VISCOSE, SEVERAL, SMALL, SUSPENDED IN JUSPENSION
  - AI: FEELS LIVE A BIOCHEMICAL PROCESS AIMED AT AWALYZING OR TRAWSFORMING BIOORGAWIC MATERIALS.

JEE - THROUGH

W A KROW

RELATIVELY SMALL

ADL: HOLLOW

PASTA

OF DIODEGAWIC DEIGIW

BALC

Yorky Brobby Viscose

3 ł  $(\land)$ L 3  $(\land)$ SOFT JUDDERING Ł **J**¢ιιy WRITE NOW - RESISTANT ADL: PROTEIN SHEARING

æ

SHARD STRAIGHT PLAWAR (FLAT) RAZOR-SHARP HARD SHOOTH SILVERY 3 DOWWWARDS SPLITTING CUTTING PRESSING Pividiwa SLICEING SPLICEING

/NOTE: MATERIALS DESIGNED FOR AERODYNAMIC/ AEROSPACE USE?/

/ NOTE: SELF-ASSEMBLING OR SELF-REPAIRING HATERIALS /

KENN,

ADL: CECC

CULTURE

2 CYLINDRICAL GLOSSY COOD KOLLOW CONTAIWING

AOL: FLOURD

6-20517

CO ATI WG

ADL: CURED EPOX

LUMANOID FEMALE WEARING BLAE AND WHITE ENGAGED LEANING ABOUG ARRANGING MIXING SAMPLING OBSERVING CHECKING MEAJURING CONTROLLING FOLLOWING A "RECIPE"

FEMALE PALE SKINNED HOLDIWG A LOWG HARD SMOOTH OBJECT LEANING OVEN PUTTING IN EXPERIMENTING CONCOCTING OBSERVING DISSOLUING