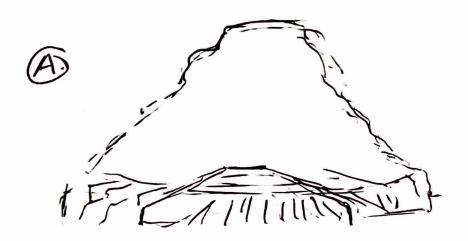

## · see pr B

FOR

comparisons

| B     |                                       |                             |                  |             |                 |                   |                                 | $\bigcirc$ |
|-------|---------------------------------------|-----------------------------|------------------|-------------|-----------------|-------------------|---------------------------------|------------|
| P2    | P                                     | <b>A Z</b>                  | 67               | Т           | C               | Sc                | 65                              |            |
|       | ELEUA                                 | TED                         |                  |             | shuff<br>arour  | 00                | 08 640                          | ds         |
| Sh-   | short,                                | low to<br>curious<br>THIS W | AS TO            | - As<br>Why | <b>(x)</b>      | is TA             |                                 | 1-         |
|       |                                       |                             |                  |             |                 |                   |                                 | Ÿ          |
| Rock  | Ky<br><b>long</b><br>EDGED<br>STRACHE | Across                      | <mark>s A</mark> | wall -      | l.kc            | SurF              |                                 |            |
|       | Green - l'h                           | Ice.                        |                  |             |                 | sculptu           | Some<br>Vikin<br>I.Re<br>sculpt | ç          |
| Sem i | - lustrous                            |                             |                  | · <b>j</b>  | Deter<br>Fallin | rorefix<br>s cper | t<br>t                          |            |

Deep Cylindrical prole - 1. Ke

crown-like shape

(کا P2 AT SI T C SC CS D ( MOVE TO THE THRAET SITE DESCRIBE Any activity going ON AT THE TIME OF THE INTENTION OF THE TASKER relations THE THRGET) TO Shady DARK pusty Ario Pe /2 MAN-MAPE Transportation moving, FA Traveling by water. Monnexindes TERRAIN, Tall spire -like structure

in horizon.

SESSION Target Summary 8:11 pm cT T

THE TARGET CONS: ST OF THE FOllowing Componets!

> - Man-Made(s) - MTN/LAND

THE MAN-MADE is or has!

A WIDE long SIM BODY - THE REAR OF THE MAN-MADE IS BOXY, angular, AND EDGED - AS THE THE FRONT OF THE MAN-MADE IS CURVED AND POINTED

THE purpose OF THE MAN-MADE IS Transportation & Delivering CARGO /

INFORMATION.

THE Destination OF THE MANMADE IS RATHER Barren / isoLATED. THE terrain is Rocky, jagged, Mountainous, Orangish - Red - EARTH-TONED- Rather dry- almost a wonder how THERE is a water-pathway.

THE Buildings MANIMADE STRUCTURES Ave Tall - AND CAST HUGE Shadows -I don't see a huge population almost abandonED - feel, to an extent. A prior population was here, but have scattered. In the WALLS."