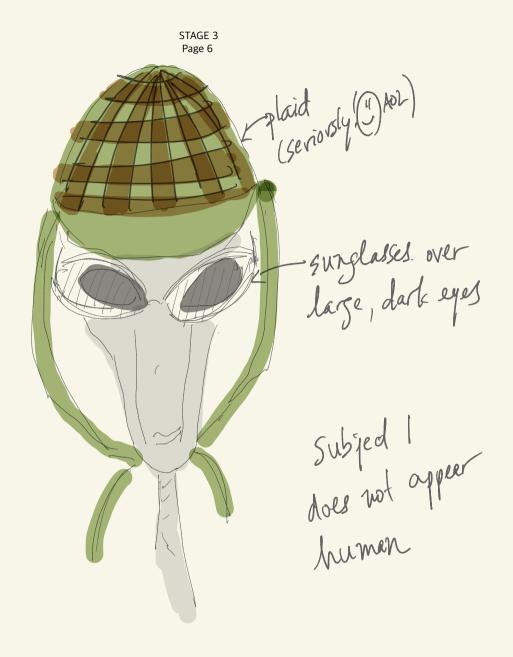

### VISUAL

V1: looks like a firework, smokey, sparks, but seems to fizzle and not explode, [AOL: seems more about the smoke] V2: the person looks tall, thin, strange looking face, not human, the face is long, grey colour with deep wrinkles; person has large black eyes, hidden under the hat brim, hat like sherlock holmes, person is suddenly wearing dark glasses, male subject is wearing a classic greyish tan coloured trenchcoat, [AOL: looks like a detective, "man in black" but not in black]; on redirect, probing subject, this is not a costume; subject's head is large and squishy, not overly large, not overly squishy, but elongated, a tall head, hidden under the hat; the face is so grey [AOL: it seems the subject has no blood] and abnormally thin in the cheeks and chin

V5: there is a large, manmade structure, very tall, few stories

V6: subject C is thin, grey, large black eyes, dressed in [AOL: a costume like sherlock holmes, plaid, funny hat]

AESTHETIC IMPACT

All: the subjects are looking up into the sky, all faces looking up, they are seeing something amazing in the sky