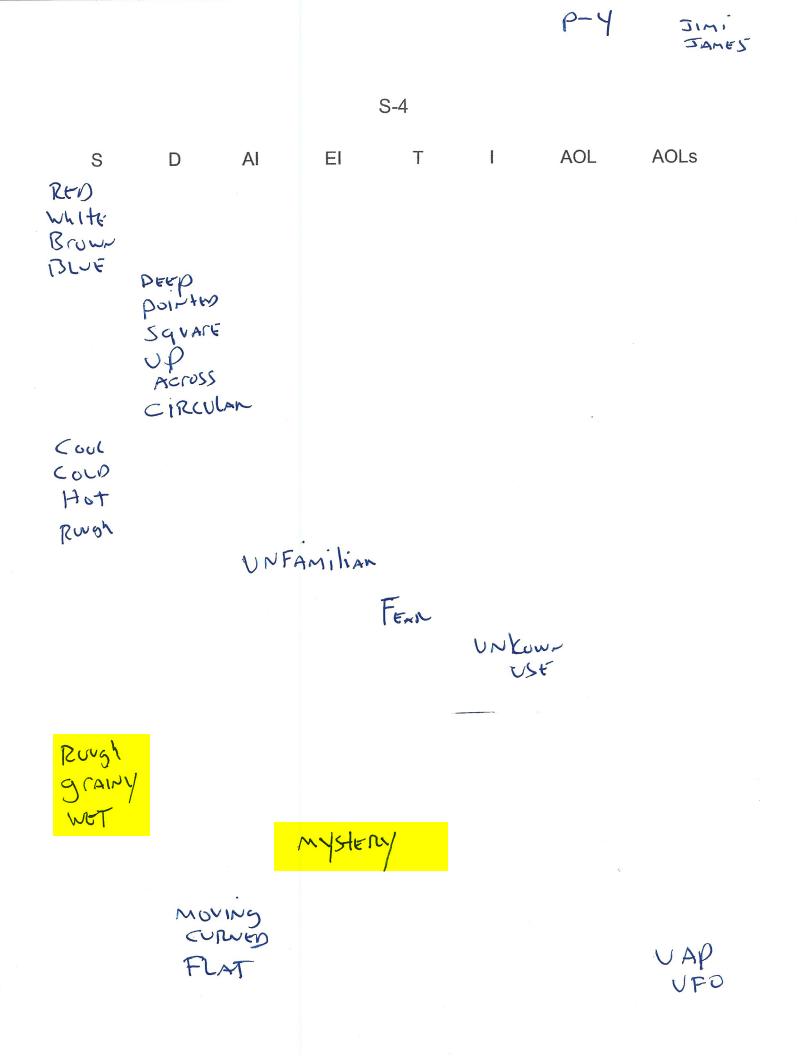

## Target 2458 9367

My perceptions of the target site are that there are natural elements with a human component. The principal colors are blue, white, red, yellow, brown, green. There were earthy smells, cool temperature at night, and hot during the day. There were sounds of nature, calming sounds, water. The principal textures are rough, solid, semi-hard, wet, and grainy. My dimensions were tall, big, curved, thick, wide, and square.

I had the sense this is a unique target site that interests humans. I don't understand the purpose or use, I kept getting unknown, mystery, strangeness, odd, and unusual.

AOLs: Ingo Swann, The Arrival movie, Skinwalker Ranch, robots, machines, AI, futuristic, strangeness, odd, unusual, remote viewing, caves, underground, hillside, natural origin, shelter, folklore