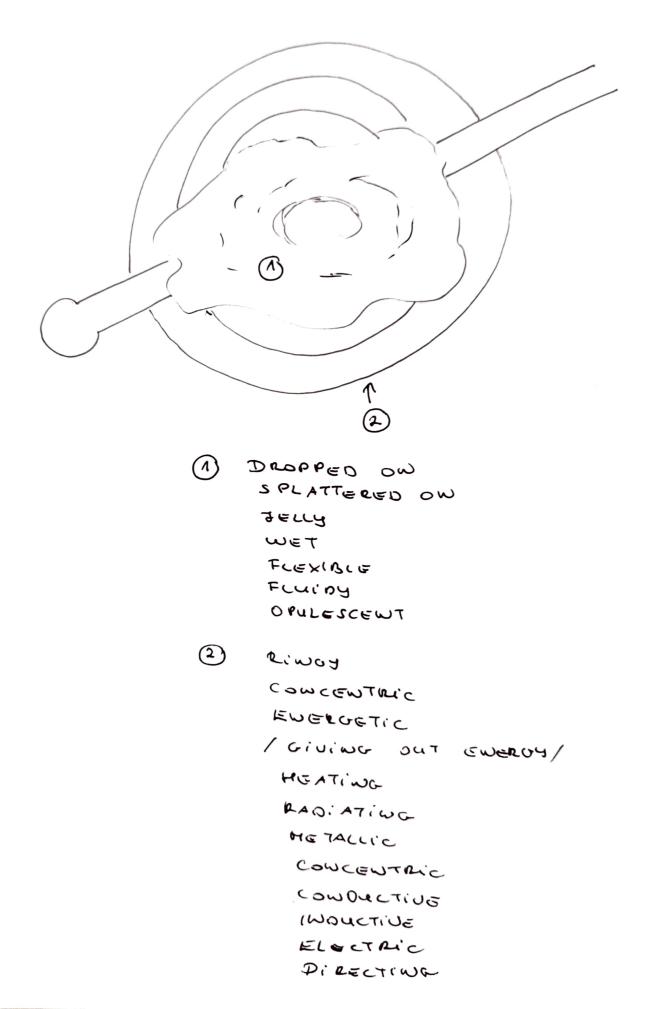

3 ł  $(\land)$ L 3  $(\land)$ SOFT JUDDERING Ł **J**¢ιιy WRITE NOW - RESISTANT ADL: PROTEIN SHEARING

æ

SHARD STRAIGHT PLAWAR (FLAT) RAZOR-SHARP HARD SHOOTH SILVERY 3 DOWWWARDS SPLITTING CUTTING PRESSING Pividiwa SLICEING SPLICEING

/NOTE: MATERIALS DESIGNED FOR AERODYNAMIC/ AEROSPACE USE?/

/ NOTE: SELF-ASSEMBLING OR SELF-REPAIRING HATERIALS /

KENN,

ADL: CECC

CULTURE

2 CYLINDRICAL GLOSSY COOD KOLLOW CONTAIWING

AOL: FLOURD

6-20517

CO ATI WG

ADL: CURED EPOX

LUMANOID FEMALE WEARING BLAE AND WHITE ENGAGED LEANING ABOUG ARRANGING MIXING SAMPLING OBSERVING CHECKING MEAJURING CONTROLLING FOLLOWING A "RECIPE"

FEMALE PALE SKINNED HOLDIWG A LOWG HARD SMOOTH OBJECT LEANING OVEN PUTTING IN EXPERIMENTING CONCOCTING OBSERVING DISSOLUING