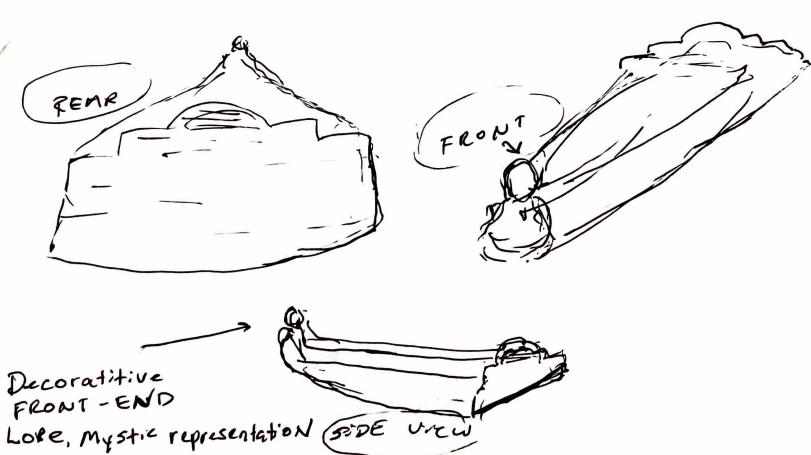

in horizon.

SESSION Target Summary 8:11 pm cT T

THE TARGET CONS: ST OF THE FOllowing Componets!

> - Man-Made(s) - MTN/LAND

THE MAN-MADE is or has!

A WIDE long SIM BODY - THE REAR OF THE MAN-MADE IS BOXY, angular, AND EDGED - AS THE THE FRONT OF THE MAN-MADE IS CURVED AND POINTED

THE purpose OF THE MAN-MADE IS Transportation & Delivering CARGO /

INFORMATION.

THE Destination OF THE MANMADE IS RATHER Barren / isoLATED. THE terrain is Rocky, jagged, Mountainous, Orangish - Red - EARTH-TONED- Rather dry- almost a wonder how THERE is a water-pathway.

THE Buildings MANIMADE STRUCTURES Ave Tall - AND CAST HUGE Shadows -I don't see a huge population almost abandonED - feel, to an extent. A prior population was here, but have scattered. In the WALLS."