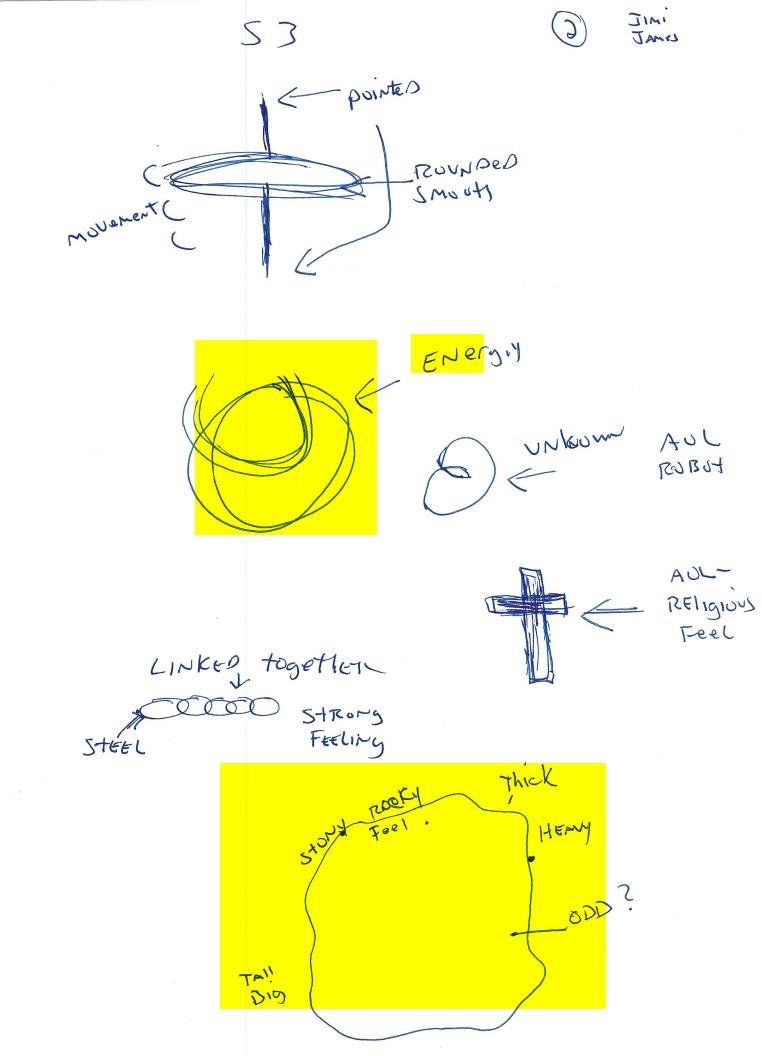

Jimi James

03.06.2023 2458-9362 0 Views: Sille Monifor: Daniel 18:56 Pi nilts Inothing Ai nilts I nothing (1) A4 Maning out B4 grocn, yellow, silver 4 Al going up BI gray, brown, yellow AZ going up slightly, top, going shaight down. rannig oud do she right B2 yellou, pricen, silber, glitter, light B3 point down, soins up, eloop, gand down to the night B3 getter, pricen, light, belleg, upcoming.

4 Al going up to the right BI yellow, precen, blue -> glimpses of light / like glittering ADL weber in the AZ going up, top. going down 540 B2 sieles, preco, b/a yellow, light AB going down, leep, going down to the right, running on L BB yellow, pleen, blue, light, bulking, cwling, Wolows & Ject heavy Al intrasting A4 running oud, going up do the right 34 green, blue, yellow, tight Ol ististing

Colors: pren, blue, yellor, silver, pray dentile: smooth, can pet my hand APRI though it light smells: nealer testes doesn't feel warn, feds okto lik, Wetness cold/worm: neithe/ nore approcable ( temperatures not cold / not worm sounds: light white noise squishing - down it do any shing feels natural natual/ artifical : a bit of both ACL Geca Cola inside / oudside : both diffecult to hold, it is a bit craywhere not the less or more rejording dimensions