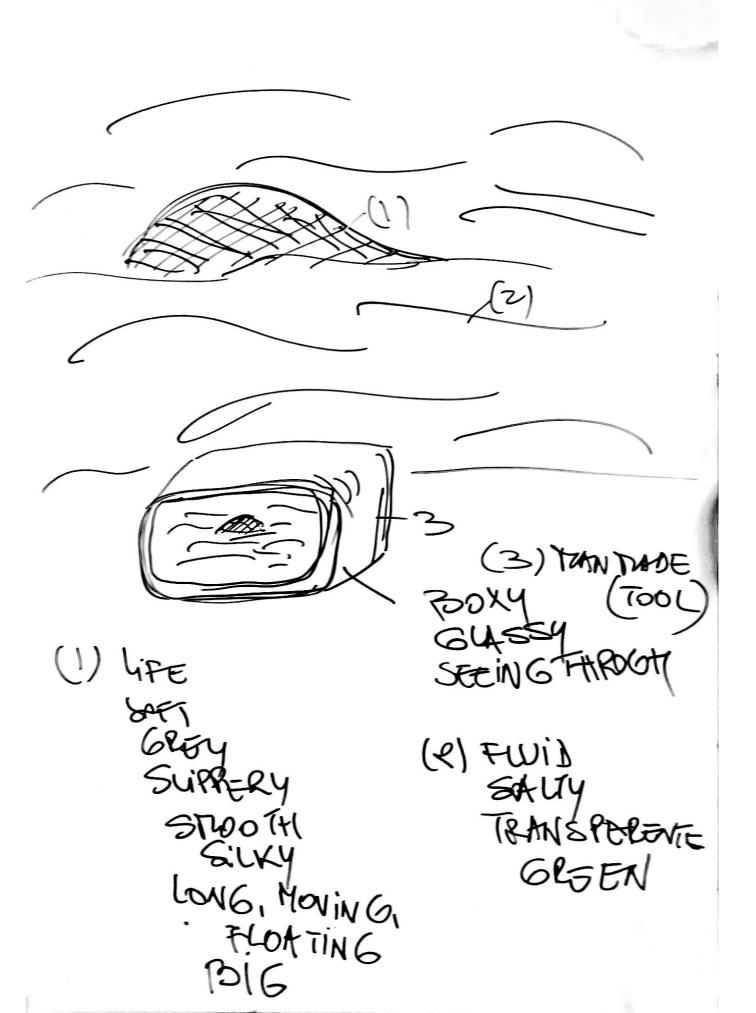

2458-9367 2.06 SLITTING SLOWLY LIKE INSLOW PROTION GREEN, BORD NIGREY, WHITE BUNPY STICKING LIFE UFE INTERACTION biff, SPECIES CUB; OSiTY BOTH [ LUTION'S WATCHING WHO? ] ADL: RON 4 FA-TE FRATE CUDRACU PANATRECI FUNTER SADNESS SUBMISSINE TO SURVIVE tor. 4 BAGGERS CANTBE STAND-BY SITUATION. CHOOSERS" 1

2458-9367

Sini 2458-9367 206.2 SWITTEN  $\langle$ Z 2 DUE TO LIFE TZOUING UNDERLAT STOP

(1) 2458-9367 Diry 5, 2.04-2023 20:03. PioK FLOW Brind Solo. 2458 9363 A LOOP, NGTHIN UNDFR LOO PING LONG ABOUZ 80F-B: Liff CMULTIPLE] A DOWN. SUBNICP BACK SUMPER BACK DOWN Cirry. TARIS BRAWAUDE 52 TRAMERALENTE ENCLOSED GREEN HURID SOFT STICKY

(2) SWATZPY STREEL. HUTUD, SOFT. FUID BUBBANG SOUND.

HOL. SWAMP FROGS.

Right ANGLED FURRIS ENCLOSED INGOF.

tol. Display

CRAWLING GRADUALLY Slowly FOPT GNDS 120VIN6

· Bor LUA. SALABOWY UNDOR

(4) 2458-9357-+ LOOPING UNDER 2408-9357-06 SOFI DILFE A bown. Notal. MARD. BSTRUCT A BACING SOM WAVY BOWN. Fulil 13:LATER  $\bigcirc 2$ STOWLY GENTILE tor BALLERINA BANGNG ÉLEG ANTE KIIGE PLEASANT A CURX 4/ ARCTIN hovenant BUE, GRJEN

52 (6) 2408 9364 LUB . TWFFLED, BUBBLY TEX HWILLD, FUSID, SLIPPER, BUILDY SOPT TONP: COOL. VIS QU: DWEJGREEN BROWN, WHITE TRANSPARENCE Lat: Dir who GON: OK TASTE - SALTY, HURLD OLF - PRITATIVE STINGING. E SLOWLY, WHILY PROVING, N - ++02+ -MDSU SOFT FIND TARB 5264 CONTANGED RECTANGLE A: NICE! Pois -

DAZ TOL

CRAWUNG AT THIE BOTTON CURIOUS SNOWLY ROTION WHITE SANDY AT THE POTTON

 $(\mathcal{R})$ 

AJELY PIST. IN PALMS

A: Potruy PLEASANT AND NICE SOMEATION 1 Ar SMIUND

PURPOSE HAPENNING PUERSTNT VIDEO/PTIOTOGRAPH. MEMORY

B (9) 57 toyj Apr -\$~` F 7 / MOVE TO THE FUNNIE FOCUSED ON THE TARKY. (A) (A UREP SKETCH, DESCRIBE, (Lift] Sticky SUPPORY LONG CLOOS Staty WHOFENG. LONG EXTREPATIONS RUSIPY ENDINGS BROWN GREEN SPECKLED CTANGING Seawy TOTING FUIL ROUNG FRATING i REALLY LIVE ITS CUPIOUS IN AWE

54 (10) April Apr + Ś 5  $\overline{\mathbf{n}}$ 52 MOUT TO THE TAN THE FROM THE TARGET, (A) - (A) SLOTCH, DESCRIBET JUNN NASIE]

BUACK RIBBER

SwiMiNb SUITE SADRKUNG KIT.

LONG FUTRIBLET

OK. NASTY

HOSE WATER GUASSE

RESERTANGLE Bib SPA-GOUS.

HARD SOUD

(1)Box 20:57 Aor Aor, A: Et  $\overline{V}$ 52  $\overline{\}$ HOTE: IT SEEMS FREED ARE OBGERUBRY Which INTERACT WITH UNDER WATER UPE. MOUE TO THE LIFE THAT IS THE MANN FOCUS OF ITTETARGET, SETAIL, INVESTIGATEITS STATE, SVETCH DESCRIBED (AL->(LIFE (AJ->(LAF) (LIFE]

1 LOUT IT THEY ENLOY & BONT SUBILIZENISE MEDIANESTATE

(2)  $\mathcal{T}$ ß A Loc Ady 5 (Litte) Live The honor the " SGIZE THE OPENENESS HUMBLENESS

DOLATIN.

508 MARY