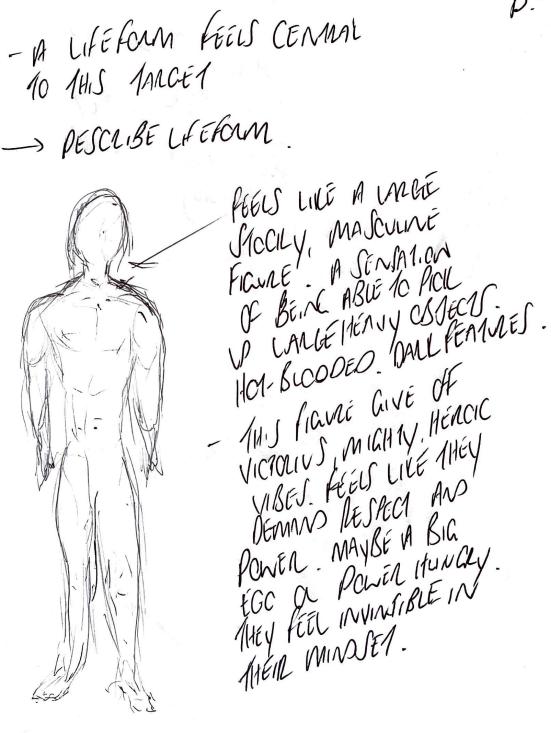

J. which

A. IMALL BACKNANDS CMVÉ, P. LOOP CMVE, DONN B: LIFÉFORM

(TITAN)

(CHAMPION)

(WALRIOR)

(LING)

STAGE 3

14

J. WARNER

1458-9567

M: VILCO CUVE DOM B: Lifeform.

PEAKED MAUCTURE FEELS CONNECTED

CLOWDJ & LIFÉFORNS FIEL CONNECTEO (CHÉERING)

- AN IMAGE OF A FIGURE USING AN OBJECT 10 BRÉAIL THINGS OR DEPTROY SOMETHING - REELS ACCRESSIVE BUT SMORC AND PONERFUL.

D

AY.

REGAL

LMGE CUVED

BRANE MARILL - JEEKING FEMLESS

FONCÉFUL INCRÉDIBLÉ COMPETITIVE JUAI GIVEJ

ON WARMAH . OLD SCHOOL, MAYBE HISTOLICAL VIBE

JUMMARY

16

Jugarer

A LIFÉROM RÉELS CENMAL la THI JANCET. THENE SEEMS TO BÉ U RECURDENT THÉMÉ OF POWER. A JENSE MART OTHER ULERONANS ARE INVOLVED OL ALÉ WATCHING / PARTICIPATING, GATHÉRING. 115 LIKÉ MHIS CENTRAL - LIFÉRONA PÉEU CAPABLE OF ANYTHING AND I DO WHEN L CONVECT WITH 17.