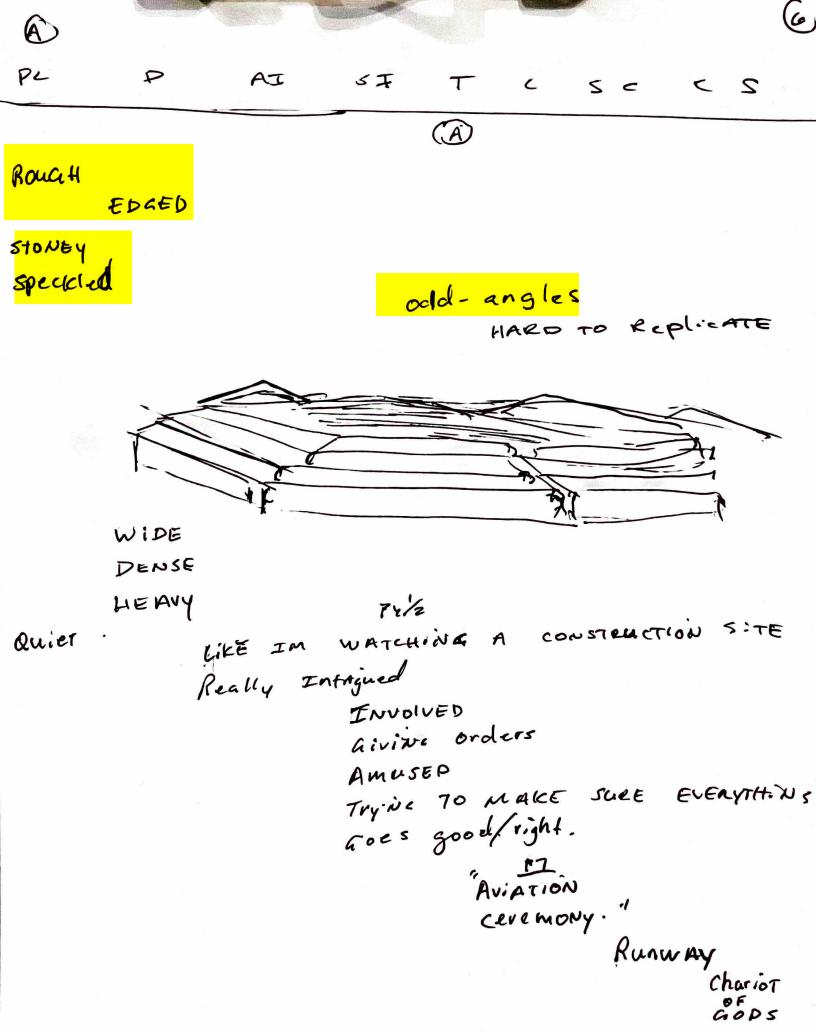

## · see pr B

FOR

comparisons

| B     |                                       |                             |                  |             |                 |                   |                                 | $\bigcirc$ |
|-------|---------------------------------------|-----------------------------|------------------|-------------|-----------------|-------------------|---------------------------------|------------|
| P2    | P                                     | <b>A Z</b>                  | 67               | Т           | C               | Sc                | 65                              |            |
|       | ELEUA                                 | TED                         |                  |             | shuff<br>arour  | 00                | 08 640                          | ds         |
| Sh-   | short,                                | low to<br>curious<br>THIS W | AS TO            | - As<br>Why | <b>(x)</b>      | is TA             |                                 | 1-         |
|       |                                       |                             |                  |             |                 |                   |                                 | Ÿ          |
| Rock  | Ky<br><b>long</b><br>EDGED<br>STRACHE | Across                      | <mark>s A</mark> | wall -      | l.kc            | SurF              |                                 |            |
|       | Green - l'h                           | Ice.                        |                  |             |                 | sculptu           | Some<br>Vikin<br>I.Re<br>sculpt | ç          |
| Sem i | - lustrous                            |                             |                  | · <b>j</b>  | Deter<br>Fallin | rorefix<br>s cper | t<br>t                          |            |

Deep Cylindrical prole - 1. Ke

crown-like shape

(کا P2 AT SI T C SC CS D ( MOVE TO THE THRAET SITE DESCRIBE Any activity going ON AT THE TIME OF THE INTENTION OF THE TASKER relations THE THRGET) TO Shady DARK pusty Ario Pe /2 MAN-MAPE Transportation moving, FA Traveling by water. Monnexindes TERRAIN, Tall spire -like structure

in horizon.

SESSION Target Summary 8:11 pm cT T

THE TARGET CONS: ST OF THE FOllowing Componets!

> - Man-Made(s) - MTN/LAND

THE MAN-MADE is or has!

A WIDE long SIM BODY - THE REAR OF THE MAN-MADE IS BOXY, angular, AND EDGED - AS THE THE FRONT OF THE MAN-MADE IS CURVED AND POINTED

THE purpose OF THE MAN-MADE IS Transportation & Delivering CARGO /

INFORMATION.

THE Destination OF THE MANMADE IS RATHER Barren / isoLATED. THE terrain is Rocky, jagged, Mountainous, Orangish - Red - EARTH-TONED- Rather dry- almost a wonder how THERE is a water-pathway.