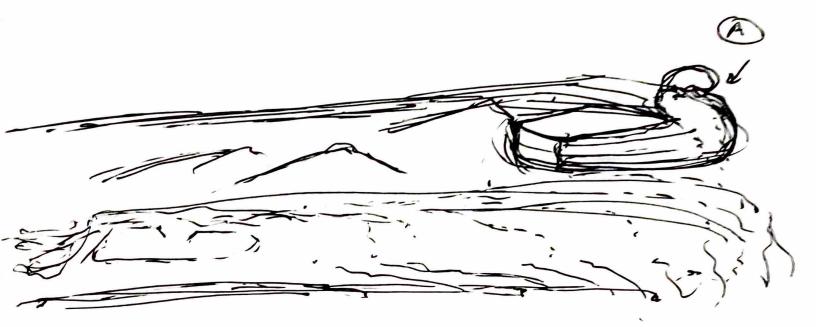

Deep Cylindrical prole - 1. Ke

crown-like shape

(کا P2 AT SI T C SC CS D ( MOVE TO THE THRAET SITE DESCRIBE Any activity going ON AT THE TIME OF THE INTENTION OF THE TASKER relations THE THRGET) TO Shady DARK pusty Ario Pe /2 MAN-MAPE Transportation moving, FA Traveling by water. Monnexindes TERRAIN, Tall spire -like structure

in horizon.

SESSION Target Summary 8:11 pm cT T

THE TARGET CONS: ST OF THE FOllowing Componets!

> - Man-Made(s) - MTN/LAND

THE MAN-MADE is or has!

A WIDE long SIM BODY - THE REAR OF THE MAN-MADE IS BOXY, angular, AND EDGED - AS THE THE FRONT OF THE MAN-MADE IS CURVED AND POINTED

THE purpose OF THE MAN-MADE IS Transportation & Delivering CARGO /

INFORMATION.

THE Destination OF THE MANMADE IS RATHER Barren / isoLATED. THE terrain is Rocky, jagged, Mountainous, Orangish - Red - EARTH-TONED- Rather dry- almost a wonder how THERE is a water-pathway.

THE Buildings MANIMADE STRUCTURES Ave Tall - AND CAST HUGE Shadows -I don't see a huge population almost abandonED - feel, to an extent. A prior population was here, but have scattered. In the WALLS."