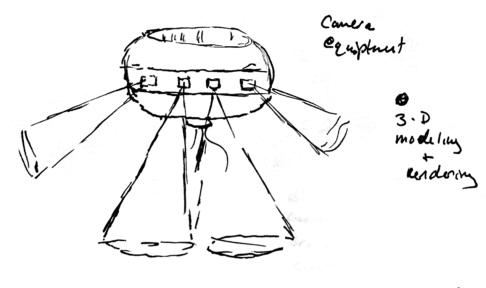

52

 $\mathcal{D}$ 

Session End 10:45

Target Summary - Target area feels worm, rocky sandy hilly with several structures. Cementy and metallic textures. Blue, green and gray colors, a feeling of moisture. Broad, separated, tapered, Deep, hollow dimensions. People related to this target event feel curious, a stonished excited. There is a structure here that is and Moving around the target area, taking pictures. This object feels remotely controlled by a male. Tangibles consist of a heat shield, a display. a "heads up display" (HUD), a receiver, range veaponry, hardened steel, film, Silica, Camera equiptment and screw terminals. target area feels restricted or guarded. I The Sanse a rapid decent, Signal strength, high resolution and the impression of surveilance happening here.

This feels investigative, tactical, I get training and

retreval, hyperbolic, directed and high speed rotation.

The impression of timing, 3. Dimensional photosrephy and rendering. Refractory lensing, 360° Radius, "markers" and hish speed photography