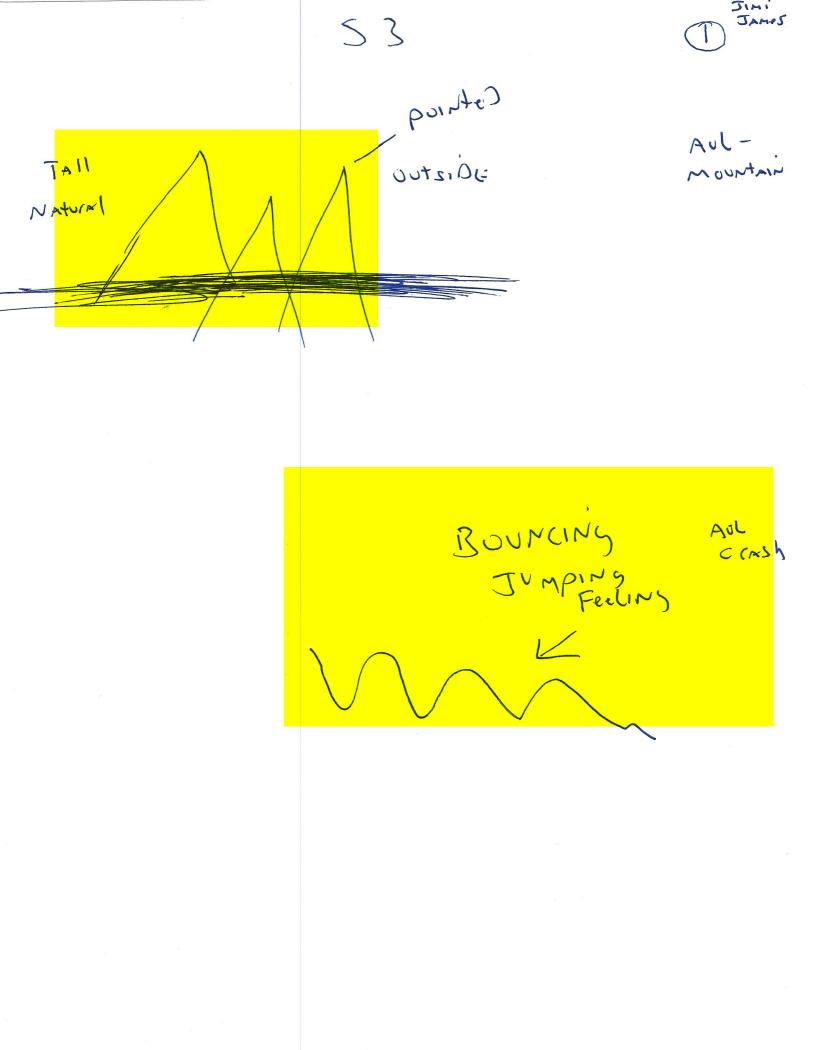

Jimi James

03.06.2023 2458-9362 0 Views: Sille Monifor: Daniel 18:56 Pi nilts Inothing Ai nilts I nothing (1) A4 Maning out B4 grocn, yellow, silver 4 Al going up BI gray, brown, yellow AZ going up slightly, top, going shaight down. rannig oud do she right B2 yellou, pricen, silber, glitter, light B3 point down, soins up, eloop, gand down to the night B3 getter, pricen, light, belleg, upcoming.

4 Al going up to the right BI yellow, precen, blue -> glimpses of light / like glittering ADL weber in the AZ going up, top. going down 540 B2 sieles, preco, b/a yellow, light AB going down, leep, going down to the right, running on L BB yellow, pleen, blue, light, bulking, cwling, Wolows & Ject heavy Al intrasting A4 running oud, going up do the right 34 green, blue, yellow, tight Ol ististing

Colors: pren, blue, yellor, silver, pray dentile: smooth, can pet my hand APRI though it light smells: nealer testes doesn't feel warn, feds okto lik, Wetness cold/worm: neithe/ nore approcable ( temperatures not cold / not worm sounds: light white noise squishing - down it do any shing feels natural natual/ artifical : a bit of both ACL Geca Cola inside / oudside : both diffecult to hold, it is a bit craywhere not the less or more rejording dimensions