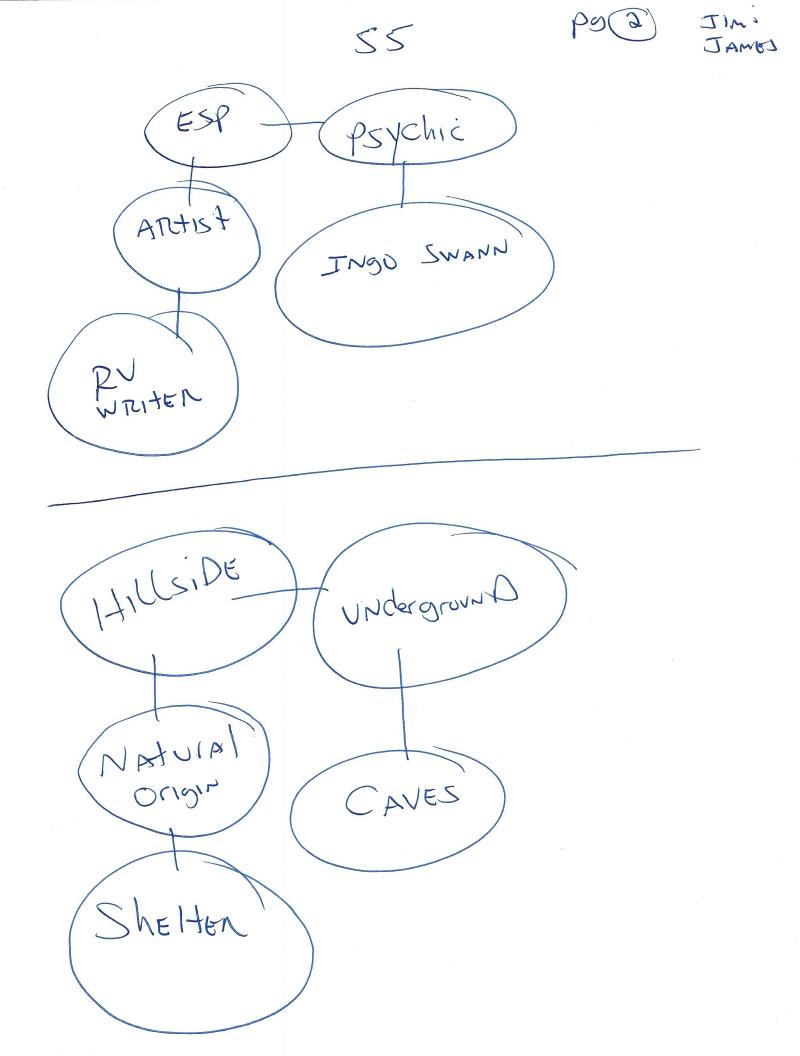

I had the sense this is a unique target site that interests humans. I don't understand the purpose or use, I kept getting unknown, mystery, strangeness, odd, and unusual.

AOLs: Ingo Swann, The Arrival movie, Skinwalker Ranch, robots, machines, AI, futuristic, strangeness, odd, unusual, remote viewing, caves, underground, hillside, natural origin, shelter, folklore