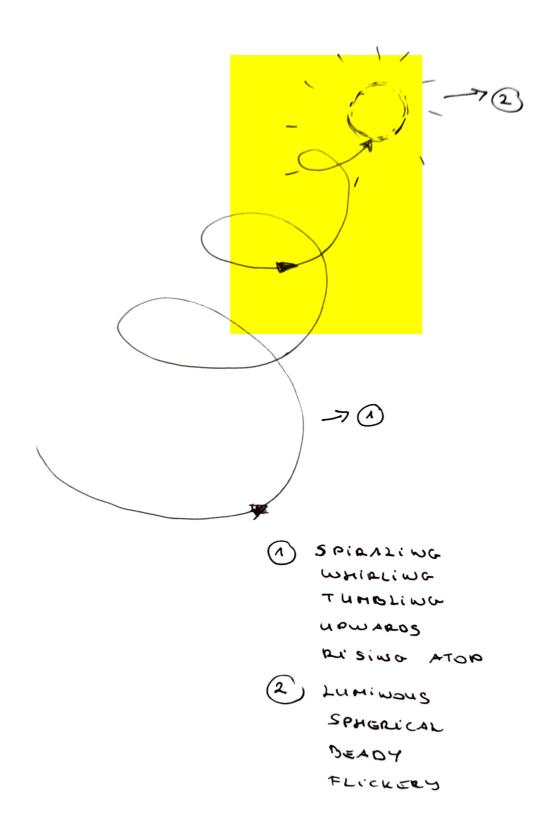

STAGE 1 Page 10

Ideogram #2

2458-9367

A1: downward flourish B1: high energy event, intense energetics

A2: around a loop with a right angle B2: [AOL: looks like a fetus] subject, manmade object/structure

A3: around another loop B3: subject

A4: downward flourish, over across and around, over across and around, over across and around and over across B4: energy, land surface, travelling over a land surface

A5: right angle up, sharp right angle and over B5: manmade structure. land surface

A6: around and around and over B6: possible land water interface, natural structures

A7: around a circle, around another circle A7: subjects

A8: upward flourish B8: spiritual energy, uplifting

### **OBJECTIVE CONTAINS:**

- energetics
- subjects
- land surface
- land water interface
- manmade structures

RESUME: Mon, May 29, 2023, 11:08 BREAK: 12:23 RESUME: Tue, May 30, 18:05 BREAK: 18:33