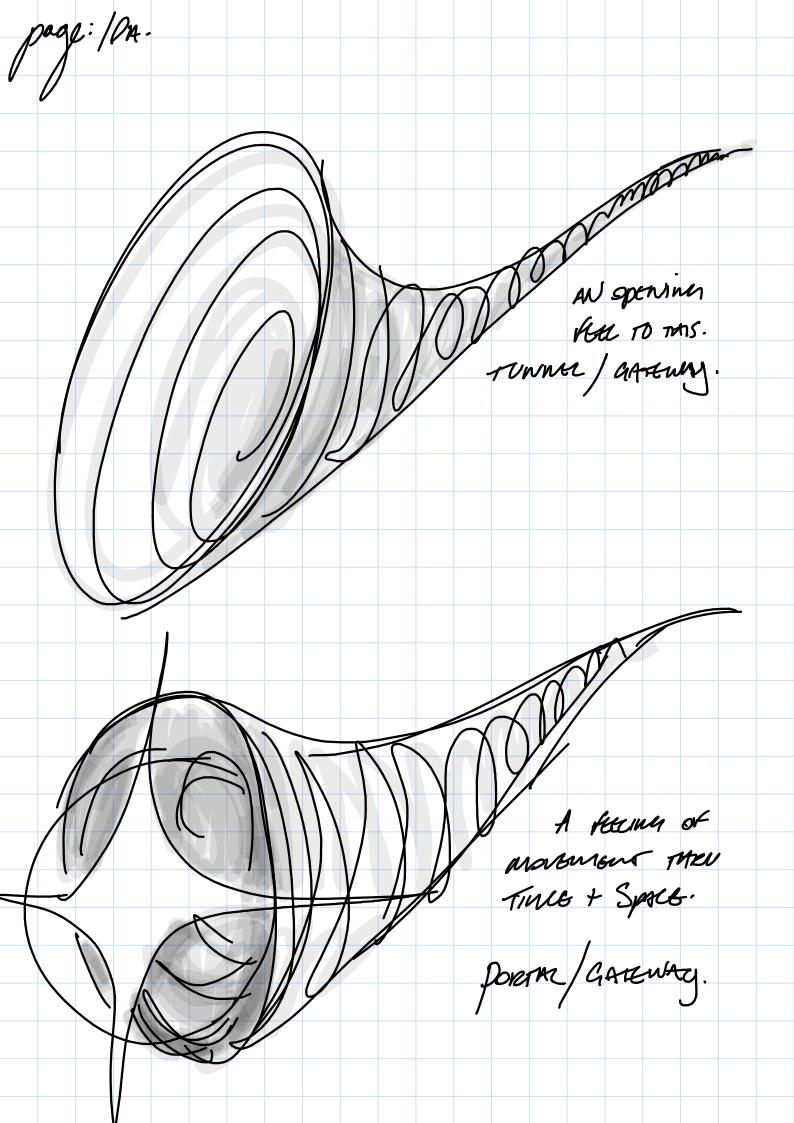

page:6. Trisure ۲Ľ | -\_\_ THIS ALL COAS / FEELS VERY STARE THEK - WATERIAUSE Evency/Spances-interton of LIVE/ Evency.

S4. page:7. D. 52 D et T E Me AC [MESSAGE] A comminionion want other. [with ?] INTERACOON. SUDY OBSELVE. FLES SCIEDENTIC S41. I SENSE A CAYER OF SECRETNESS TO TAS. A VETL OF TREGING TO HIDE SOMETHING. MESSRE - SUBTLE - INPLANTED. + Experience pl TROUIS WALTON FBEL . A CHOSSING BORDERS FEEL TIME Space - Dimensions: NOFE: OK, IM PICKING-UP ROT I - NEED TO CNPRE THIS BETTER/WORE.