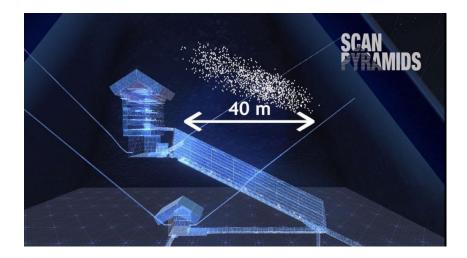

### 7771 - 4441

The Great Pyramid – void/space |Giza, Egypt| January 2021

Describe the location identified as an approx. 40m void/space within the Great pyramids in full detail.

## Feedback: https://is.gd/u78vMa