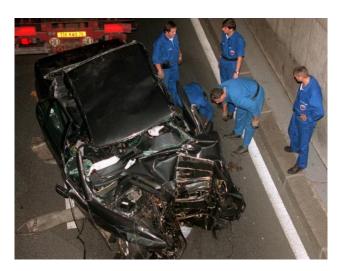

## Objective cue/feedback info:

2318 - 7211

Death of Princess Diana event | 31 Aug 1997 | event

#### Tasking/Cue:

The viewer will disregard any mythology, story, popular belief, tasker bias and fiction – but will ONLY describe the actual real events. The remote viewer is to move to the optimum position, time and location to sketch, model and describe the objective in full – only.

Describe the events directly: before, during, after the crash event.

#### Feedback:

https://is.gd/Z1qKGK

https://youtu.be/b9Uu2-9Qqh0