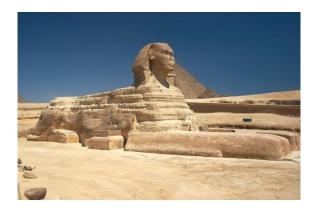

## 2021-1011

Under the Sphinx area | Jan 13 1970 | Giza Egypt

Describe the general area under Sphinx location at the stated time. Describe any structures, objects and spaces that are there..

#### Feedback: https://is.gd/R6Ubgl https://is.gd/CwbH3V