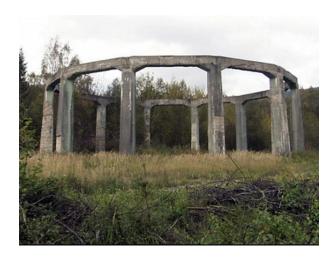

## Objective cue/feedback info:

1944 - 1191

The Henge (Mucholpaka) | Poland | past events/use.

#### Feedback:

https://is.gd/IzTfjb

https://youtu.be/G32iWXjlRJY

https://is.gd/xkt5rP https://is.gd/rdZHUI