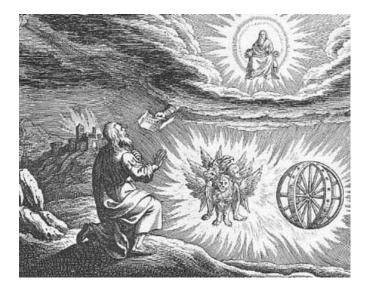

## 0007 - 6291

Ezekiel's Wheel | Past | Event that led to the text.

#### Tasking/Cue:

The viewer will disregard any mythology, story, popular belief, tasker bias and fiction – but will ONLY describe the actual real events. The remote viewer is to move to the optimum position, time and location to sketch, model and describe the objective in full – only.

Describe the real/actual event or inspiration that led to the textual description – only.

### Feedback: https://youtu.be/YKU99Cx\_5hk