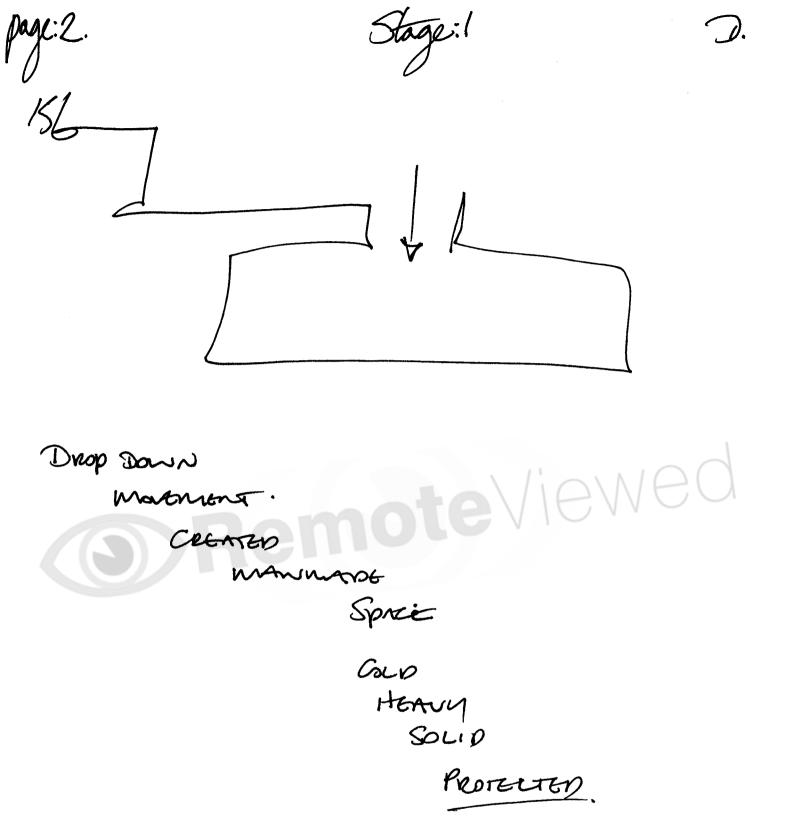

Poge: 1 Theat: ISB. Stage:1 <u>(</u>). 24.1.17. Az: feel good - 15 min Coa can (!) 11. |Spm CRV. RIND Sac 156 LAND eViewe LAGERD STRICTICS Souro DESOLATE RENOTE 104. ad. ABANDONGO 52 Car HARRH STACK. fenore ISDATED. SIZA STOLETURE EMBEDDED IN THE CAND/SURFACE. CINERAL HARD-GREY. COMPARTO, MORN

S/2 THIS FEELS LIKE A WAN HADE GREATING - NOT UNLIKE A SILO. BOTH ABOVE - IN/UNDE THE SIEPTCE. HEAVY, PROTECTED.

MILITARY.

page:3 oge:/ -1 UNE OFFE INSIDE ewe A Smannt MALLAR HEARY SOLID/STRUCTURE Derist. AOL HAWGER. MASSIVE