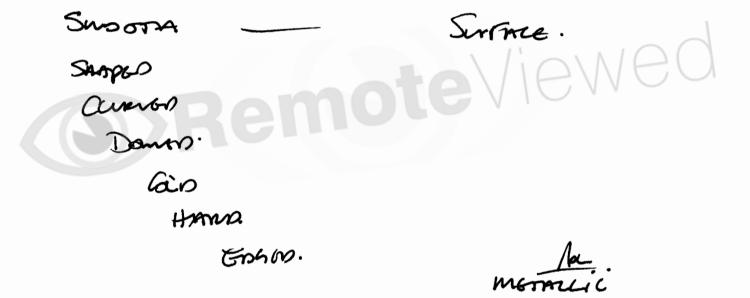

page:3. Stoge:3 C 1912 ÷ (S)Remot Rowing, arriso SHADD Gem. DESKINGO FOR SPECO- Moutment

TRAS FRAS LIVE A SMOOTH, CURLED, ARCOS Snevense. / Surface.

manuage

ArenAcim . GOL TO TOUCH. ain SILKY. - VERY. TOUMABLE.

AEONO DYNAMIC

Kowing Strapt

page: 6 · 1412

This frees were A Structure Buck to mate. 13 SHAPPE/Kowing Korn - Criss at for movements.

MATTER OR SKIN FEELS INGANILIC - BUT FEELS LIKE IT INS GANBGORDO PARTICLES - Somethow CRYSTALINE IN MATTER - PROBABLY & CONDOSITE OF MATERIALS.