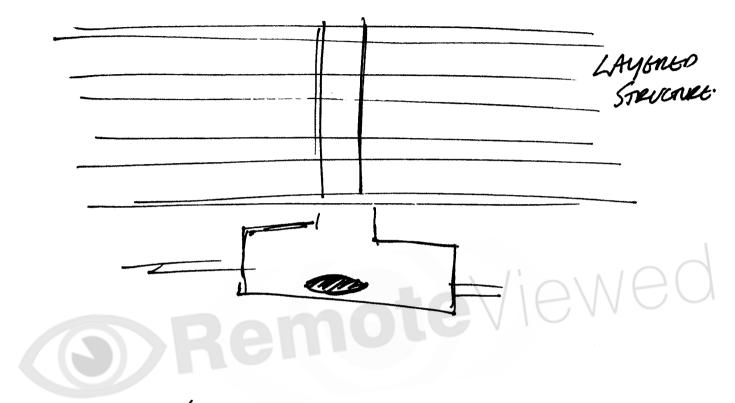

HIGH reativacy.

12L BACK Entrinktury

Area 51.

**1000:1**. Storgl:4 AT. D Et I AR T Ma, K6 LAYGEEN Sminne Savo/penst. Encosos HID DEN Secur LANSS 542: A sense of Grameening + reso Experimentation. THIS FERES LIKE A LAYORED STRUCTURE-Constraints over 100 LIFE. MALE / Many. Bisi WORKING. Conpremension HIGHLY DRWINISED SEARE.

poge: 9A.

Stoge:4

I FEEL TRAFT THORE IS AN OBJECT OF INTEREST STORED / DOWN AT THE BOTTOM OF A STRUCTURES TUBE/STRUCTURE IN A SOLO/REINKORGED GREEN ROOM/STRUCTURE

12.pm/mpny 15. (1.) DAZ

page:/ Taxener: 158. Stage:1 D. 26.1.17. 10.20pm Pr: feer goo - 10 min Cooloan. GRU BLIND São. 156 eViewe Manmot Snevannes Annuck UTILIMEN Souro DEUSE GREN LINEAR. LAYGEED LAYERS.