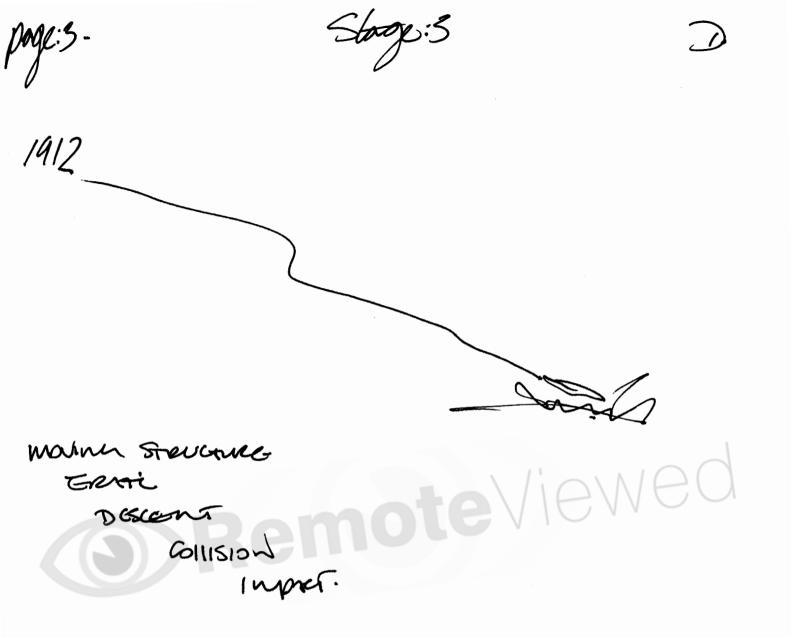

Ar: HIGH STRAWGENES.

Sloge: 3. Dage:7.  $\mathcal{D}$ MOVE TO THE CENTRE OF THE THREAT TO THE GOTTIME position TO SVETCH/DUSCRIBE IN AUN! →B A 1912 50 Sorio averes Geoy. Story Sick. Supre. RAISGO

OOLD, HARD, DEWSE, EDGED.

THIS FEELS LIKE A CRASH OR DAMMARDS MOTION - DEATH IS INVOLGED OK AT LENST A peofound Themsperiation for some of the LIKE INVOLVED.

- on Not physica.

MIS PLACE FORMY ACCIDENTIC - NOT PLANMED. KEELS ENNEONMENTIC - A NAMEN CLENT ONSES AN INTERUPORN/PROBLEM.

tool:4 page: 5 52 Noc/s Э 1912 A DRoppoo Stevenue. wound Kint - INTOLIPTOD/LOVD-0755. Deoppos mount. THEN FEELS UNDER OR Emberner, Fras une A spectrue on/IN LAND. were trees une some mites - contrain wast. FEELS WARENED/OBSVORGO.