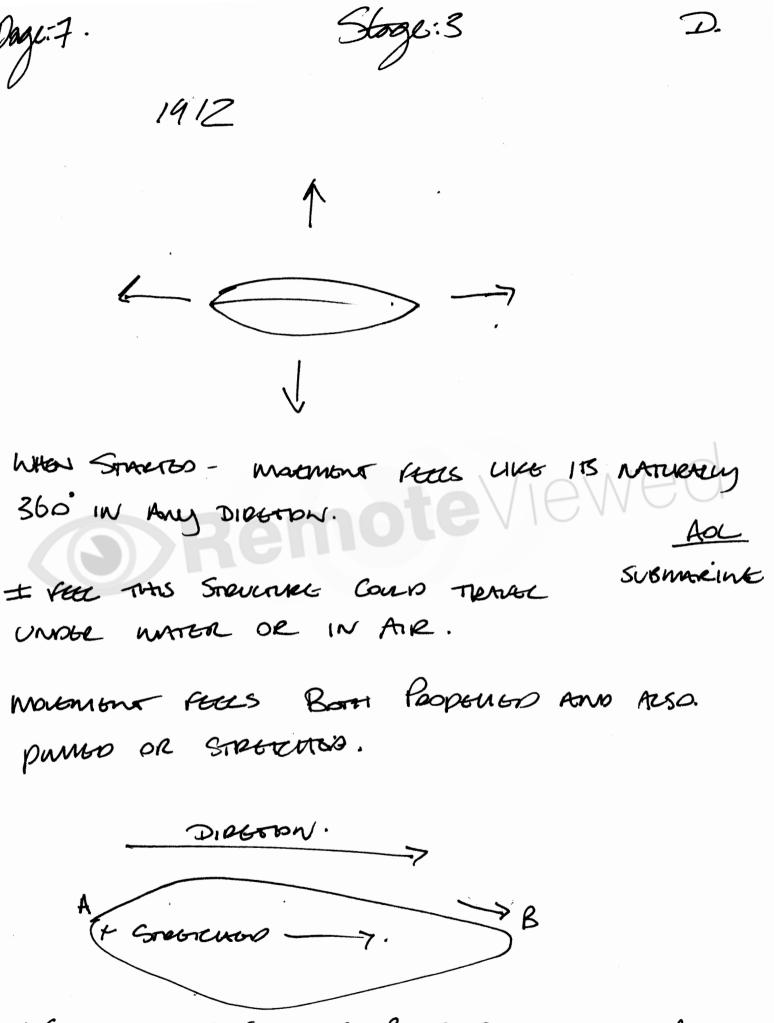

lago:1. Stage .4. 52 D AC Kafs. Et TI Ar

Haran Sounin

CURIGO

supre.

*coio* 

TAMAIBLE .

S42: A FER of Sometron that has Good to tack. A RECEIM THAT I WANT TO TOUCH / INSTART WATA. Atts .

Conplex, SHAPED OBJECT. MOGRED.

ASTRONG FORCE-LIKE ENERGY FEELS LIKE IT PROINTES - PRONTING OBJECT.

Hor

ELENEICEL Hun/Buzz.

aann Moving. Erenay.

1RHOBSCENT

**age**:[0. Storge:4.  $\mathcal{D}$ . 52 Ac ET TI Aa/s M

542: I FEEL LIVE INVOLED AT THE THEAST. MAS FEELS LIKE A SURPRISE PARTICIPANT-