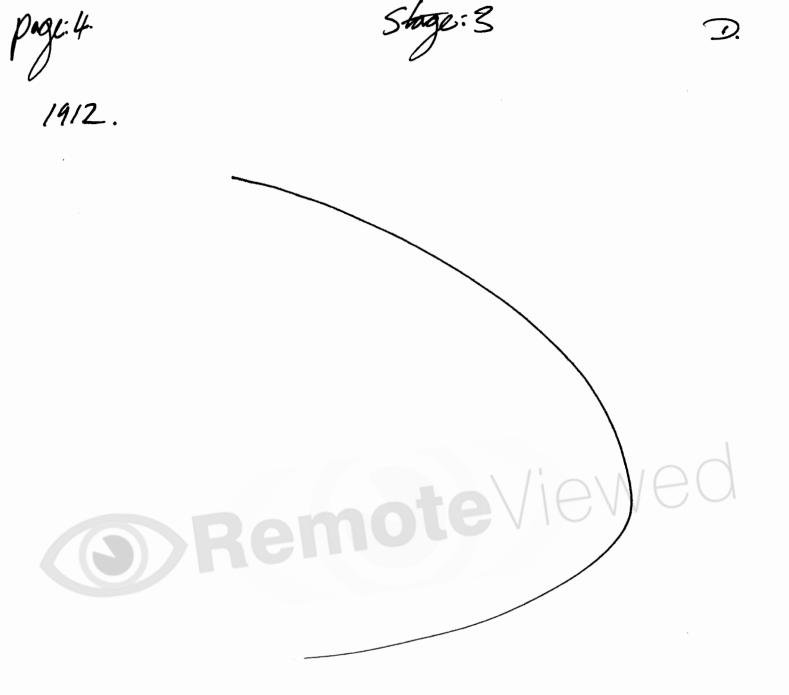

PAGE: 1 TAREGET: 1912. Storge:1 D. 19.12.16. AC: 20 Min MUSIC MEDISTON-GOLDONN. 2.49pm CRU BLIND Solo. 191 ٢. 6. 1eM 1. 6.. 1- $C \cdot$ Growy INTERSE NOT UIBRONT

PUSHING. OUTWARDS.

Sloge:1 page:2. つ. 1912 6. **A**. a) · offer · Sorin Donst-Viewe 1 averon Smas Stampe. SMOOTA, Coio Harp As menn. 6.). Laysear. Conparto. DENSE. Arennos Surprie. Aoc FABRIC

3 4pm 5,10 DAZ . (11)

page:1 mecuso : 1912.

PE: 25 MINI MEDITION TO MUSIC-KELGELET!

Stage:1

Structuress.

UBennh Sario Movement

Has ture - Enorgy.

Stage: 2. Page:2. D, A: Hun. , responsing. Resmany - Swoosof. J1. Uno. con. T2: Cooc. V-Cans: Gary. Lin: Bright. Cans: High. 13: MEMILIC VIE ): Ozont. CS. mortmons WILD, ALIE. 5B: VIBERTOWR - HERE THEN NOT. Aoc D-14. SINAMAR, SHATPED. CIRCLED, DOMED mo su: Veas Seay, Excining, Entregizer. Æ