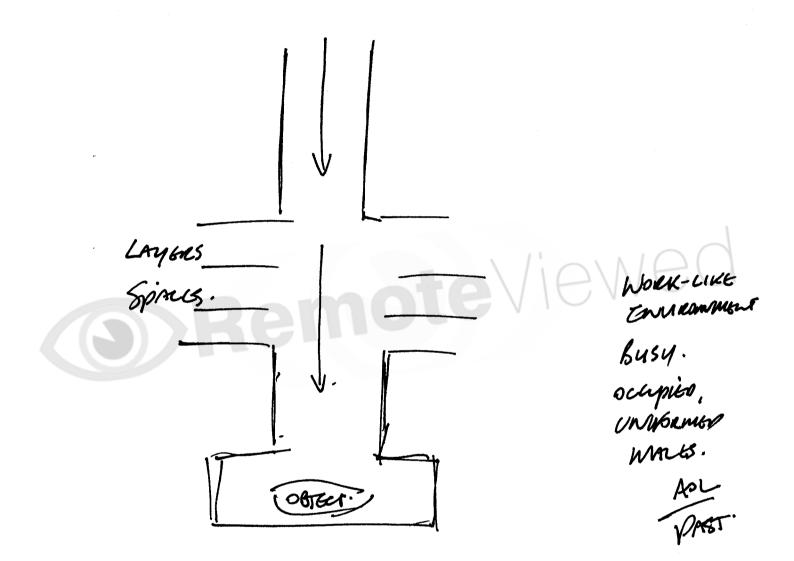

HIGH reativacy.

12L BACK Entrinktury

Area 51.

**1000:1**. Storgl:4 AT. D Et I AR T Ma, K6 LAYGEEN Sminne Savo/penst. Encosos HID DEN Secur LANSS 542: A sense of Grameening + reso Experimentation. THIS FERES LIKE A LAYORED STRUCTURE-Constraints over 100 LIFE. MALE / Many. Bisi WORKING. Conpremension HIGHLY DRWINISED SEARE.

poge: 9A.

Stoge:4

I FEEL TRAFT THORE IS AN OBJECT OF INTEREST STORED / DOWN AT THE BOTTOM OF A STRUCTURES TUBE/STRUCTURE IN A SOLO/REINKORGED GREEN ROOM/STRUCTURE

12.pm/mpny 15. (1.) DAZ

page:/ Taxener: 158. Stage:1 D. 26.1.17. 10.20pm Pr: feer goo - 10 min Cooloan. GRU BLIND São. 156 eViewe Manmot Snevannes Annuck UTILIMEN Souro DEUSE GREN LINEAR. LAYGEED LAYERS.

RENDER barnon.

Dusty Drey.

page: 3.

Stage: 3.

Move to the contre of the theset - Skelt Describe in few Dothic .

A LAYGER STEVETIRE MAN MADE.

A VEENCE / CAERO - SHALT/Space.

Wars mathemat of A STORED OFFER OF VALUE - SECRET/HIDDEN.

Dagl:4.

SKGTUA/POSCEBE

IN MORE DEFMIC :

156. THIS FEELS LIKE A LINEA SHAFT THAT GOES DOWN! BELOW. IT feels DENte/GREGY. Smaona - NS 14 Morten / CRYSMISCO/ MINGENZISED. THIS REASCUCIED BUT ALMOST EUGLYTAM ELSE FEELS LINEAR! EP410.