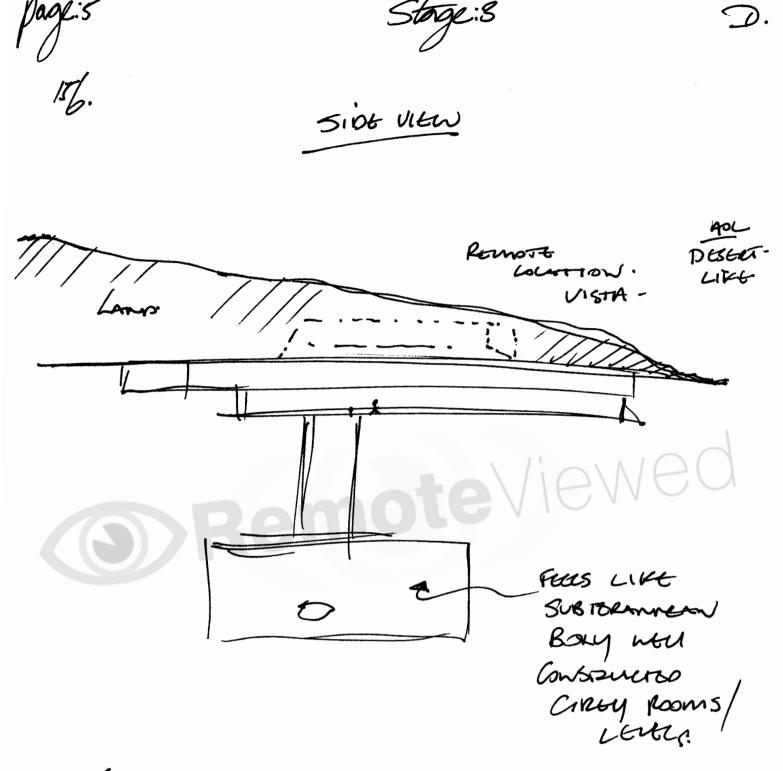

Poge: 1 Theat: ISB. Stage:1 <u>(</u>). 24.1.17. Az: feel good - 15 min Coa can (!) 11. |Spm CRV. RIND Sac 156 LAND eViewe LAGERD STRICTICS Souro DESOLATE RENOTE 104. ad. ABANDONGO 52 Car HARRH STACK. fenore ISDATED. SIZA STOLETURE EMBEDDED IN THE CAND/SURFACE. CINERAL HARD-GREY. COMPARTO, MORN

S/2 THIS FEELS LIKE A WAN HADE GREATING - NOT UNLIKE A SILO. BOTH ABOVE - IN/UNDE THE SIEPTCE. HEAVY, PROTECTED.

MILITARY.

page:3 oge:/ -1 UNE OFFE INSIDE ewe A Smannt MALLAR HEARY SOLID/STRUCTURE Derist. AOL HAWGER. MASSIVE

S/E A VAST, OLD, GHEY, WHILED UNDER SVERKE STRUCKE. BUSY, OCCUPICO, WORK-LIKE.

> MACE MGN. WORKIM.

AOL ARMY.

A: WIND, HUM. ECHOS. Page:4.  $\mathcal{D}$  . TI. HARD, COLD Asc Carcert 12: Can. V- COLONS - GREEYS, WHITE. BHIGE. Lun: DUM Cons: DUII./MUTED. 13: 012y O: CHEMICHNY liewed ES. CAECTRICA/HUM. Appentention-Emonous SUB. Wonder. / A NEW ACK. - fors - Levers TAMMUM / Boxy. V. MOSV. LARGE SOUD, GREY, BOXES.

AT: FREIS COLD HERE - CLINICAL

THIS FEELS LIKE A MANIMADE STELLING Contrained within LAND + UNDER LAND IN A REMOTE LOCATION - DESOLATE - Spress - HARSA.

THERE KEELS LIKE A DISQUISED ENTRINKE

Dogl: 6. Storge: 4. D. At Et T I Ar Hofs. 52 D