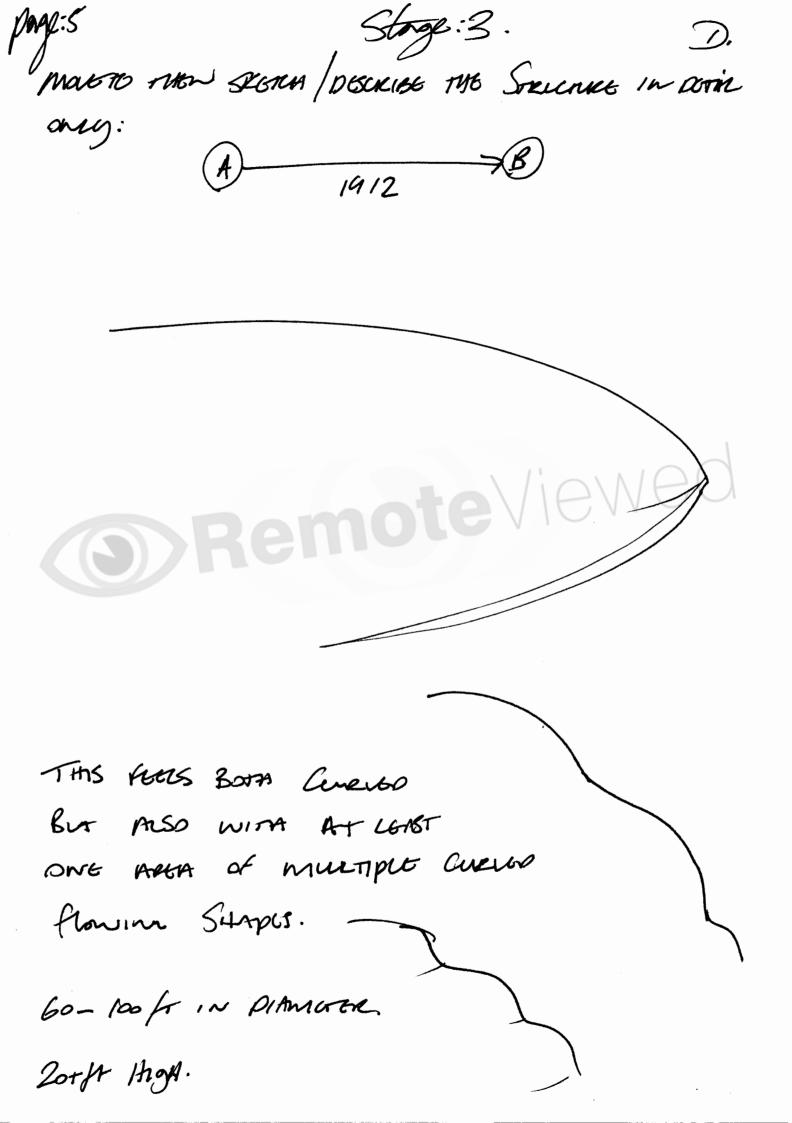

page:3. Stoge:3 C 1912 ÷ (S)Remot Rowing, arriso SHADD Gem. DESKINGO FOR SPECO- Moutment

TRAS FRAS LIVE A SMOOTH, CURLED, ARCOS Snevense. / Surface.

manuage

ArenAcim . GOL TO TOUCH. ain SILKY. - VERY. TOUMABLE.

AEONO DYNAMIC

Kowing Strapt

page: 6 · 1412

This frees were A Structure Buck to mate. 13 SHAPPE/Kowing Korn - Criss at for movements.

MATTER OR SKIN FEELS INGANILIC - BUT FEELS LIKE IT INS GANBGORDO PARTICLES - Somethow CRYSTALINE IN MATTER - PROBABLY & CONDOSITE OF MATERIALS.

The second secon MABLE FREES LIKE A making or Ensery / Environens outr/Around THE Steventer mis feels like AN Greeny - Kees Rich - ACONT/VOLITIE This BURGERS SUER / Away Mon the Structures Svernes.

THIS FERS VERY SCIENCE / ESOTERIC/BABED. EXOTION IN NATURE. THIS FERS GUEDELIED FROM WITHIN.

Storg:3 радсья.  $\bigcirc$ .

THI LOOKS/KLEIS LIKE A STRUTHUG PURPOSITION BUINT FOR MOVEMENT - BUT / CANNOT SEE MAL AREAS - DELICCS MAR LOOK/ALL LIKE CLASSIN ENGINES - 115 KELLY REORDOGNAMIC -

MARS ALLS AS ALLIAN ITS BUILTS FOR VERY SPEED. NORMA - LIVE CONTAINED WITHIN ITS SAAPE.