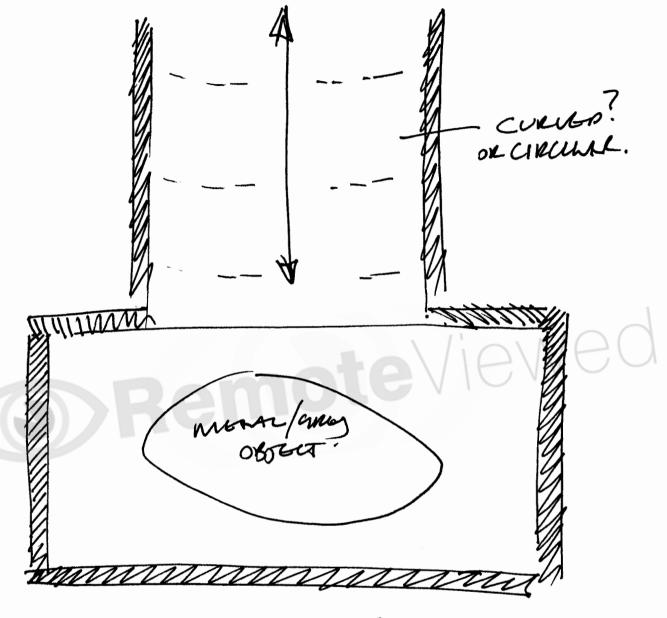

Poge: 1 Theat: ISB. Stage:1 <u>(</u>). 24.1.17. Az: feel good - 15 min Coa can (!) 11. |Spm CRV. RIND Sac 156 LAND eViewe LAGERD STRICTICS Souro DESOLATE RENOTE 104. ad. ABANDONGO 52 Car HARRH STACK. fenore ISDATED. SIZA STOLETURE EMBEDDED IN THE CAND/SURFACE. CINERAL HARD-GREY. COMPARTO, MORN

S/2 THIS FEELS LIKE A WAN HADE GREATING - NOT UNLIKE A SILO. BOTH ABOVE - IN/UNDE THE SIEPTCE. HEAVY, PROTECTED.

MILITARY.

page:3 oge:/ -1 UNE OFFE INSIDE ewe A Smannt MALLAR HEARY SOLID/STRUCTURE Derist. AOL HAWGER. MASSIVE

S/E A VAST, OLD, GHEY, WHILED UNDER SVERKE STRUCKE. BUSY, OCCUPICO, WORK-LIKE.

> MACE MGN. WORKIM.

AOL ARMY.

A: WIND, HUM. ECHOS. Page:4.  $\mathcal{D}$  . TI. HARD, COLD Asc Carcert 12: Can. V- COLONS - GREEYS, WHITE. BHIGE. Lun: DUM Cons: DUII./MUTED. 13: 012y O: CHEMICHNY liewed ES. CAECTRICA/HUM. Appentention-Emonous SUB. Wonder. / A NEW ACK. - fors - Levers TAMMUM / Boxy. V. MOSV. LARGE SOUD, GREY, BOXES.

AT: FREIS COLD HERE - CLINICAL

THIS FEELS LIKE A MANIMADE STELLING Contrained within LAND + UNDER LAND IN A REMOTE LOCATION - DESOLATE - Spress - HARSA.

THERE KEELS LIKE A DISQUISED ENTRINKE

Dogl: 6. Storge: 4. D. At Et T I Ar Hofs. 52 D