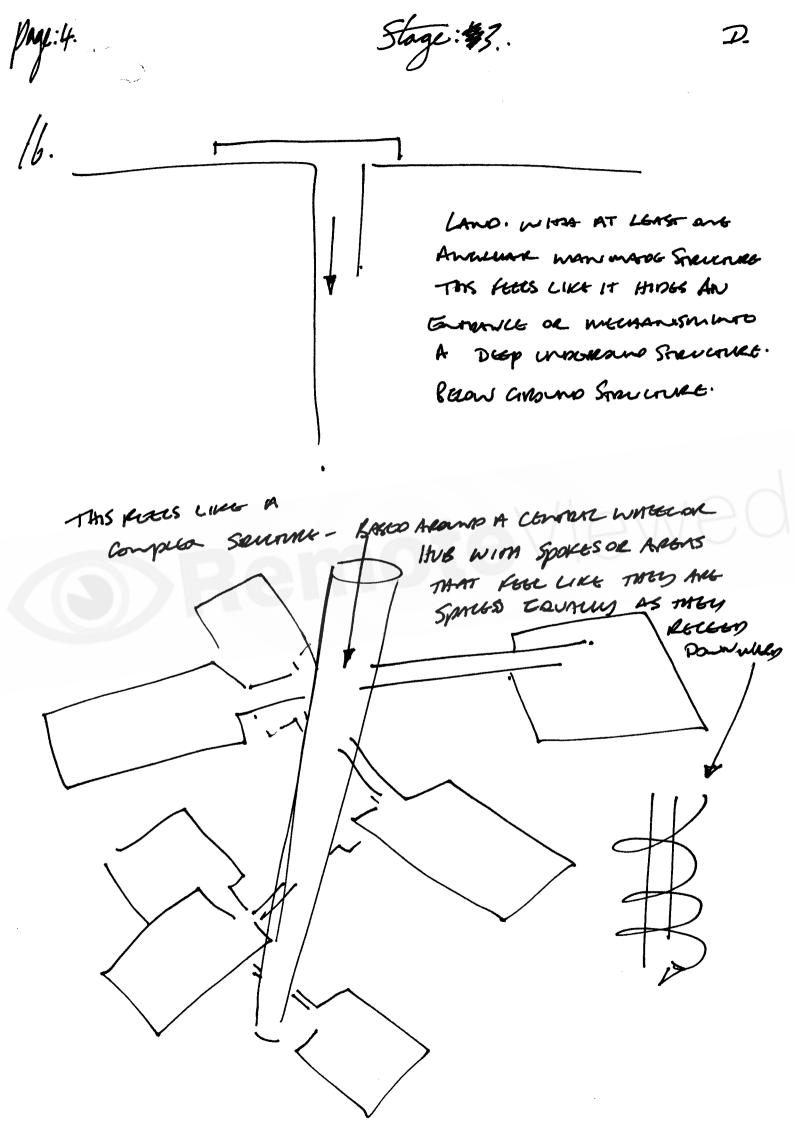

D: upp

MDSV: REALLY HEAVY, DENSE, TAICK. OPPRESIVE WEIGHT FLEL.

ADL CAVING

Az: A mix of a p/new.

page: 5 Sloge:3 1) 16= Above Grand Sincores. MULTI-CAYOEGO BERON GRAMO ADL Ant SECTIONED/SPACES. H11. LARME Sout. Deep. Aa Minte. TEN LEVELS?

page: 6. Storge: 4 52 D AT ET TI AL A/S

Sector

STORGO HIDDEN WATCHED. STUDIGD SHARED KWANLOOGE.

SHE: THE THEGET LOUTION FEELS STRANGERY BOTA NATURE AND ACTIVICIAL AS IF NATURE THEN ENHACED/BULTUPON. IT ALSO FEELS VERY as BUT ALSO NEWSER. A MIK of NATURE STONE SURJECTS/WALLS + DEVELOPED-WORKED SPACES- FEELS DEILLED OK MINED-DUTE.

V DEEP. WAY DONN - un robe.

beress Away.

Storg:4 Dage:7. AT ET T I HA Houfs.

AUELESS OR TIMELESS

Ancient

OLO

S42: I Feel THAT THERE IS AN OBJECT-THIS FEELS TRANSPORTED HORE - CARRIED GROM ANOMER LOCATION - A SENSE OF 'Spoil'S.