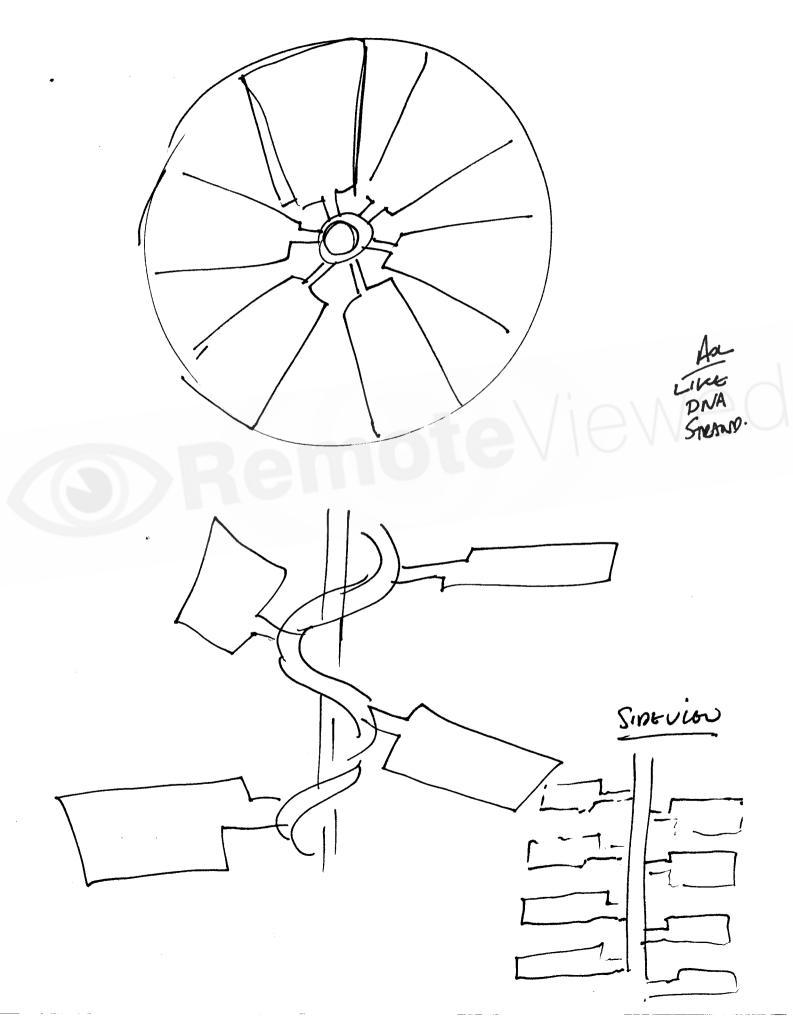

D: upp

MDSV: REALLY HEAVY, DENSE, TAICK. OPPRESIVE WEIGHT FLEL.

ADL CAVING

Az: A mix of a p/new.

page: 5 Sloge:3 1) 16= Above Grand Sincores. MULTI-CAYOEGO BERON GRAMO ADL Ant SECTIONED/SPACES. H11. LARME Sout. Deep. Aa Minte. TEN LEVELS?

page: 6. Storge: 4 52 D AT ET TI AL A/S

Sector

STORGO HIDDEN WATCHED. STUDIGD SHARED KWANLOOGE.

SHE: THE THEGET LOUTION FEELS STRANGERY BOTA NATURE AND ACTIVICIAL AS IF NATURE THEN ENHACED/BULTUPON. IT ALSO FEELS VERY as BUT ALSO NEWSER. A MIK of NATURE STONE SURJECTS/WALLS + DEVELOPED-WORKED SPACES- FEELS DEILLED OK MINED-DUTE.

V DEEP. WAY DONN - un robe.

beress Away.

Storg:4 Dage:7. AT ET T I HA Houfs.

AUELESS OR TIMELESS

Ancient

OLO

S42: I Feel THAT THERE IS AN OBJECT-THIS FEELS TRANSPORTED HORE - CARRIED GROM ANOMER LOCATION - A SENSE OF 'Spoil'S.