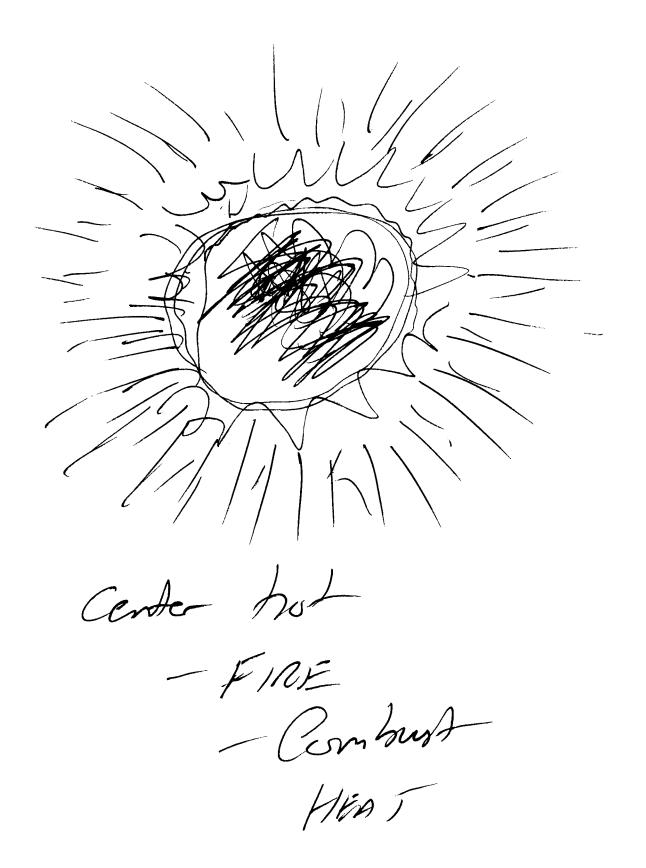

- male / Famales

- Kille

Energy -- Atot

heat

LAM

- Fire,

· corput

. • . .

Someny. Feel like this is a east Involving lifeform/s. There is Speel & movement associated with tryet as well as Some fort of energy sudput or huge release of energy at the forget. Heat, Hot, Fire, explosion or combustion of some til. Keep getting arcaler feel There is a feeling of "Dryness" here. Ike a desert Ar some kind. Brown yellen Cohom.