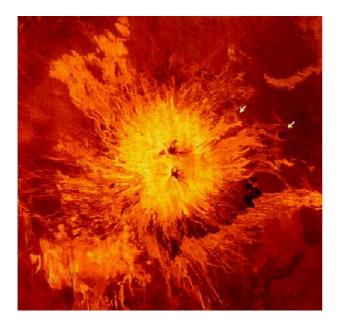

## Additional feedback:

http://volcano.und.edu/vwdocs/planet\_volcano/venus/intro.html

Training targets – remoteviewed.com

pir: XX7

PS - ~ 85 - ~

Timber 11/4/07 12:10 Am

NM

DB