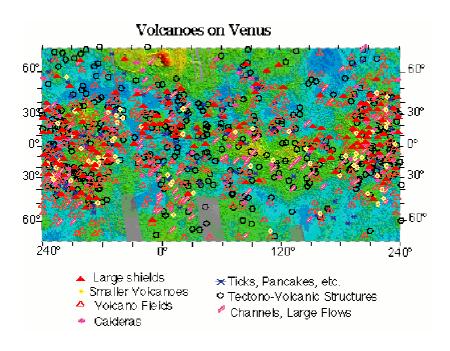

## Additional feedback:

http://volcano.und.edu/vwdocs/planet\_volcano/venus/intro.html

Training targets – remoteviewed.com

pir: XX7

PS - ~ 85 - ~

Timber 11/4/07 12:10 Am

NM

DB