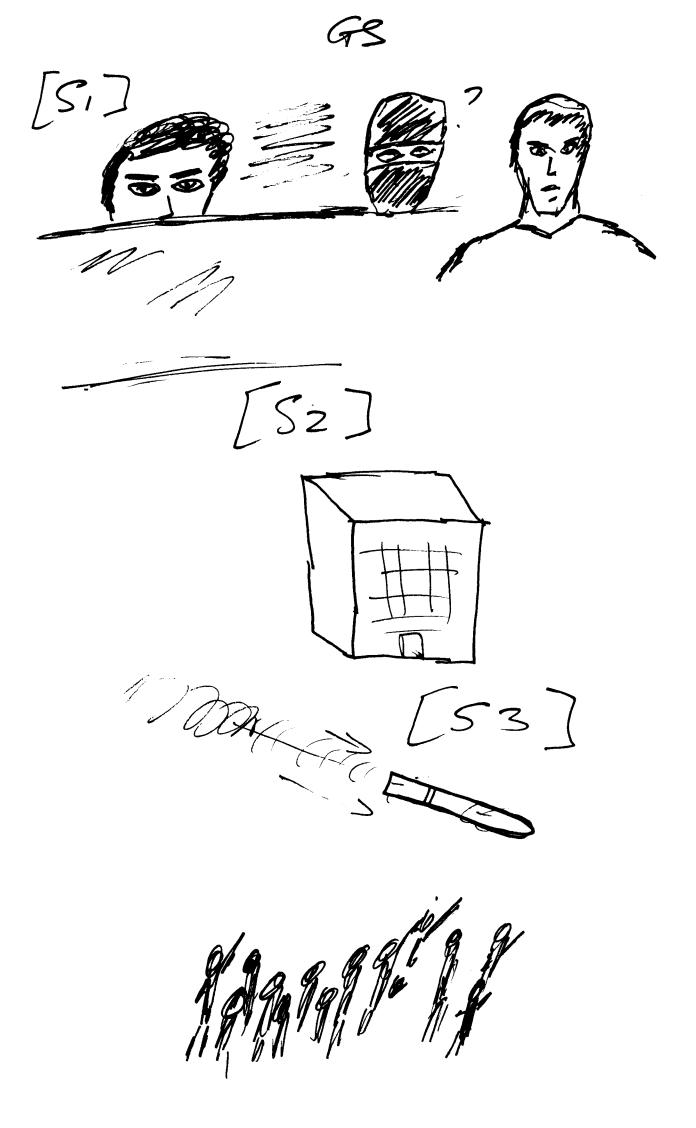

Continuel . -> Losts like a Street battle, Chaos & fighting with Civilians Campt op. What ever this is, it is BIG! [Si] shows some men hidding behind a wall? Could be symbolic All The Alamo Also sense trasport as well Something is moving .... [S2] Not Sire what this building has to do with the building has to bursendy important and forget but is Obursendy important and forget but is Obursendy important and forget but is Obursendy important and is in the middle of the battle save

Continent -[53] take or bullet like device is on fire and corning dom. People are taking erasive action and running for the lics. 1 suspect this is connected cits the [51] individuals hidlen But why is according Looking but why weird.