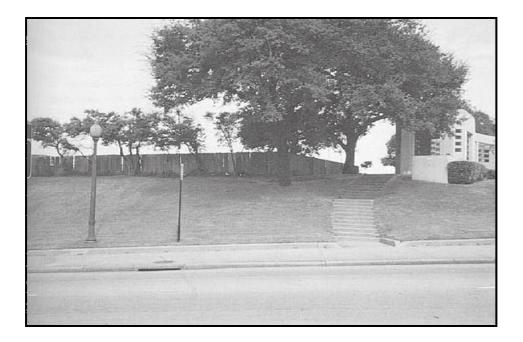

## Tasking:

Move to the optimum position and describe the place known as the 'grassy knoll', describe any life forms at this place, describe the unfolding event.

Of the witnesses who gave some testimony as to the source of the shots, 35 thought the shots came from the direction of the Grassy Knoll, 56 thought the shots came from the direction of the School Book Depository, eight thought the shots came from an entirely different location (including two who thought the shots came from inside the limo). Only five witnesses thought the shots came from two different locations.