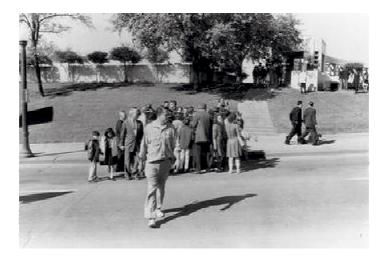

## Feedback:

Minutes after the shooting, Dallas Times Herald photographer William Allen ran from the newspaper building to Dealey Plaza and caught this view of bystanders milling around Dallas Police officer Clyde Haygood's motorcycle at the foot of the grassy knoll. The names of most of these people are unknown. An unidentified officer peered over the picket fence at a spot where some witnesses thought a shot originated.