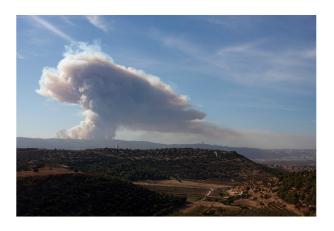

## FPBK-YMHY MONITOR NOTES (This S-5 was recorded on video.)

- VIEWER reports people RUNNING IN VARIOUS DIRECTIONS. They ARE IN A PANIC AND UNSURE which way to go.
- VIEWER reports multiple deaths DARKENED SKIN
- Viewer sees A DARK CLOUD OF SMOKE/FIRE
- View says she can see a large mush room shaped cloud of smoke This smoke is over land-a costal area wear ocean

The Mount Carmel forest fire was a deadly fire that started on Mount Carmel in northern Israel in December 2010, spreading quickly, consuming much of the forest region.

The fire claimed 44 lives, making it the deadliest fire in Israeli history. More than 17,000 people were evacuated, including several villages in the vicinity of the fire, and there was considerable property damage.