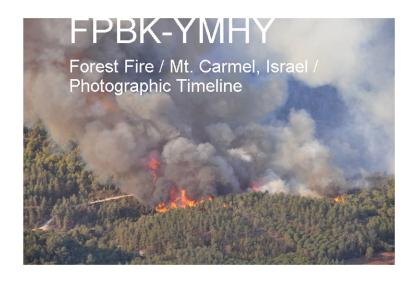

mushroom shaped white prom shing buildings block but drug

Quan

1 looking from

gas. Sword black sky : broken or building broken pieces

## FPBK-YMHY MONITOR NOTES (This S-5 was recorded on video.)

- VIEWER reports people RUNNING IN VARIOUS DIRECTIONS. They ARE IN A PANIC AND UNSURE which way to go.
- VIEWER reports multiple deaths DARKENED SKIN
- Viewer sees A DARK CLOUD OF SMOKE/FIRE
- View says she can see a large mush room shaped cloud of smoke This smoke is over land-a costal area wear ocean

The Mount Carmel forest fire was a deadly fire that started on Mount Carmel in northern Israel in December 2010, spreading quickly, consuming much of the forest region.

The fire claimed 44 lives, making it the deadliest fire in Israeli history. More than 17,000 people were evacuated, including several villages in the vicinity of the fire, and there was considerable property damage.