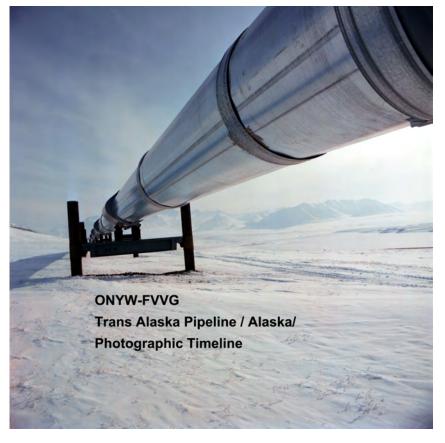

**IDEOGRAM** PAGE 1: HITOMI: ONYW-FVVG ONYW-FWG sky structure LAND 7 1-舗装されている Road - like Way track paved road STOP

( Back of the sheet )

Thought/Note: It reminds me of some local area where people had some struggles e.g. Russia, middle East

Hitomi did very well with this one. The target is the Trans Alaska Oil Pipeline.

The first visual ideogram is an excellent visual capture of the target. Notice the repeating imagery of flat land, with horizontal lines, individual narrow elements aligned properly.