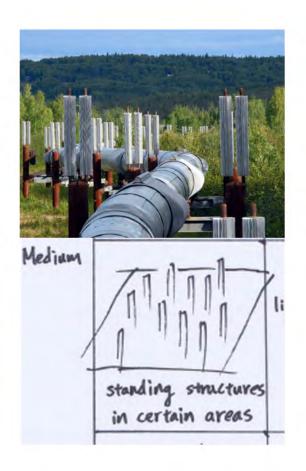

## ONYW-FVVG

PAGE18: HITOMI:

|                                                    | SIGHTS                                                                                | SOUNDS S                                                                      | MELLS/TASTES                    | TMPS         | TEXTURES                             |
|----------------------------------------------------|---------------------------------------------------------------------------------------|-------------------------------------------------------------------------------|---------------------------------|--------------|--------------------------------------|
| COLORS<br>white<br>blue<br>green<br>brown<br>light | light fire-like                                                                       | -                                                                             | trees<br>forest                 | warm         | lights                               |
| BRITE                                              | a tall standing structu                                                               | wind                                                                          | sands<br>dry land<br>air        | Waring       | hard                                 |
| Medium                                             | standing structures<br>in certain areas                                               | , people<br>like<br>car-noises                                                | smokes                          | warm<br>mild | hard<br>pointy                       |
| Focus<br>Medium                                    | sky<br>LAND<br>desert-like                                                            | wind<br>road nearby                                                           | people<br>small<br>village-like | hot<br>dry-  | sandy                                |
|                                                    | women in cape<br>or robe<br>(some tribe<br>like dress)<br>U b sandals<br>sandy + Rock | people<br>talking<br>in foreign<br>language<br>(non-English)<br>an the ground | toods<br>soups<br>potates       | hot<br>warm  | people<br>simple<br>people<br>living |

Hitomi did very well with this one. The target is the Trans Alaska Oil Pipeline.

The first visual ideogram is an excellent visual capture of the target. Notice the repeating imagery of flat land, with horizontal lines, individual narrow elements aligned properly.