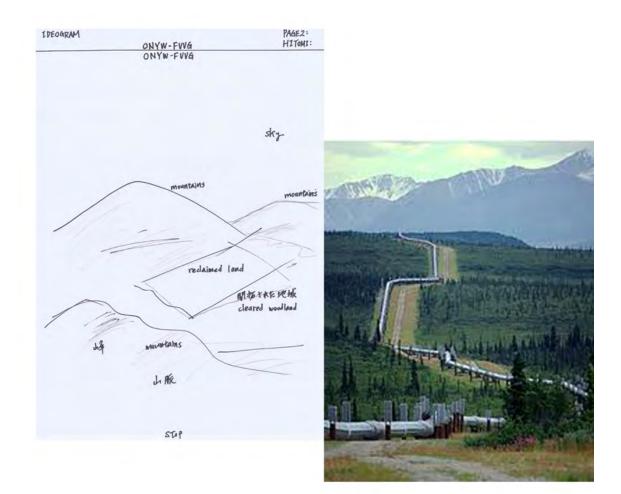

Excellent VISID for this target.

VISID 2 correctly shows the land.

And VISID 3 is simple, yet elegant- an exact visual representation of the target.

I wonder if this line of Playfair data was a perception of the Northern Lights, common in this area of Alaska.