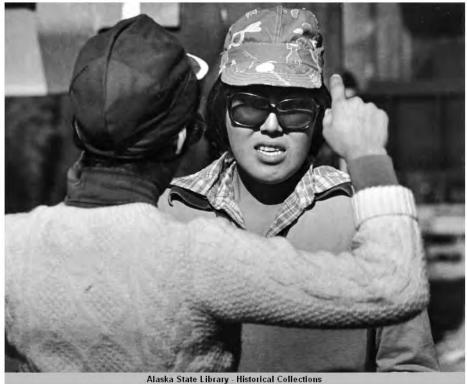

|                 | ONYW   | -FVVG           |      | HT IONT: |  |
|------------------------------------------------------|-----------------|--------|-----------------|------|----------|--|
|                                                      | SIGHTS          | SOUNDS | SMELLS/TASTES   | TMPS | TEXTURES |  |
| COLORS<br>white<br>bluc<br>green<br>brown<br>light - | light fire-like | -      | trees<br>forest | Warm | lights   |  |



The area is tundra, which is quiet, windy, barren and desertlike.

|         | sky  | wind         | people                | hot | sandy |
|---------|------|--------------|-----------------------|-----|-------|
| desert- | LAND | road nearby. | small<br>village-like | dry |       |





Native Alaskan women helped build the pipeline.





## Absolutely a "GO" at S-3. Nice session.