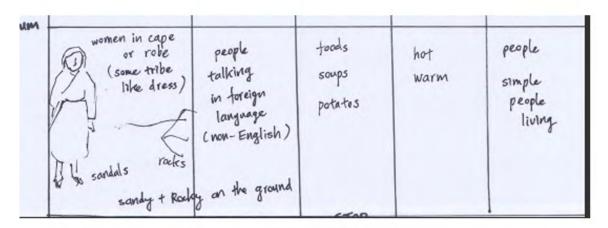

## ONYW-FVVG

PAGE18: HITOMI:

|                                                    | SIGHTS                                                                                | SOUNDS S                                                                      | MELLS/TASTES                    | TMPS         | TEXTURES                             |
|----------------------------------------------------|---------------------------------------------------------------------------------------|-------------------------------------------------------------------------------|---------------------------------|--------------|--------------------------------------|
| COLORS<br>white<br>blue<br>green<br>brown<br>light | light fire-like                                                                       | -                                                                             | trees<br>forest                 | warm         | lights                               |
| BRITE                                              | a tall standing structu                                                               | wind                                                                          | sands<br>dry land<br>air        | Waring       | hard                                 |
| Medium                                             | standing structures<br>in certain areas                                               | , people<br>like<br>car-noises                                                | smokes                          | warm<br>mild | hard<br>pointy                       |
| Focus<br>Medium                                    | sky<br>LAND<br>desert-like                                                            | wind<br>road nearby                                                           | people<br>small<br>village-like | hot<br>dry-  | sandy                                |
|                                                    | women in cape<br>or robe<br>(some tribe<br>like dress)<br>U b sandals<br>sandy + Rock | people<br>talking<br>in foreign<br>language<br>(non-English)<br>an the ground | toods<br>soups<br>potates       | hot<br>warm  | people<br>simple<br>people<br>living |

The area is tundra, which is quiet, windy, barren and desertlike.

|         | sky  | wind         | people                | hot | sandy |
|---------|------|--------------|-----------------------|-----|-------|
| desert- | LAND | road nearby. | small<br>village-like | dry |       |

Native Alaskan women helped build the pipeline.