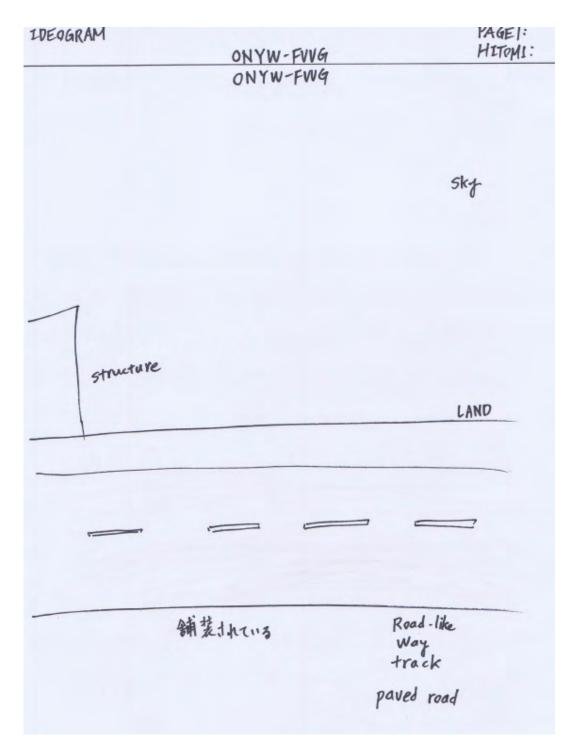

Excellent VISID for this target.

VISID 2 correctly shows the land.

And VISID 3 is simple, yet elegant- an exact visual representation of the target.

I wonder if this line of Playfair data was a perception of the Northern Lights, common in this area of Alaska.