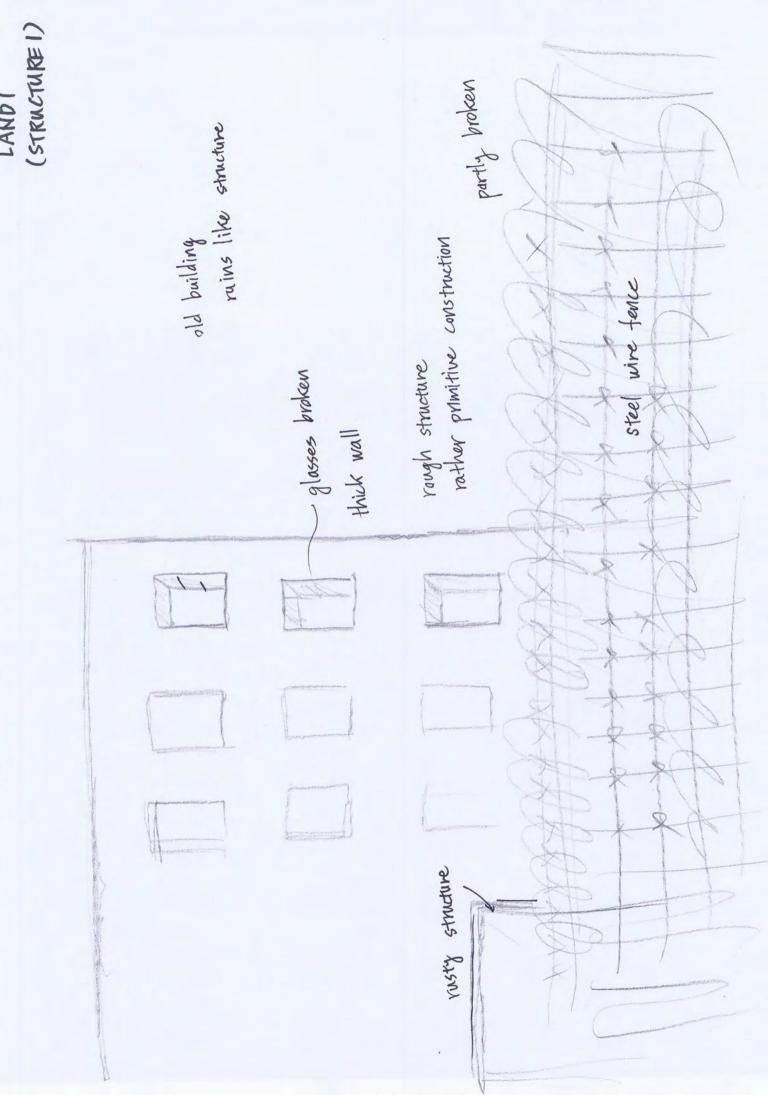

52

ONYW-FVVG

PAGE1: HITOMJ:

| XX                                     | stants                                                                                                    |                                    |                           |             |                                                     |                                                                            |
|----------------------------------------|-----------------------------------------------------------------------------------------------------------|------------------------------------|---------------------------|-------------|-----------------------------------------------------|----------------------------------------------------------------------------|
| XN.                                    | South DS                                                                                                  | SOUNDS                             | SHELLS/TASTE              | is thes     | TEXTURES                                            | P                                                                          |
| colors<br>red<br>wine.                 | sharp, pointy<br>standing structures                                                                      | trees<br>leaves<br>nature          | pating<br>rust            | 200         | old<br>rusty<br>man<br>made<br>structure<br>surface | part of<br>structures                                                      |
| red<br>white<br>beige<br>grag<br>brown | old. historical buildin<br>Q Q D D Q<br>Q D D Q<br>Q D D Q<br>Wired fence                                 | g<br>wind<br>car                   | smells,<br>dry of<br>area | warm<br>dry | hard                                                | old<br>building<br>(not much<br>used)                                      |
| BRITE<br>Medium                        | hard metalic<br>hard metalic<br>helmet<br>grayish<br>hkhaki<br>old official uniform<br>sense of authority | talking<br>watching<br>over        | tabacco<br>people         | c00         | people<br>animal                                    | like<br>patrol<br>police or<br>military-li                                 |
| Focus<br>Medium                        | sire mountains<br>entrance<br>a<br>some facility<br>developed area                                        | aircraft<br>or<br>flying<br>object | bush<br>torest            | <i>cool</i> | mountains                                           | facility<br>some<br>paved/<br>developed<br>areas<br>surrounder<br>by mount |
|                                        |                                                                                                           |                                    | stop                      |             |                                                     |                                                                            |
|                                        |                                                                                                           |                                    |                           |             |                                                     |                                                                            |