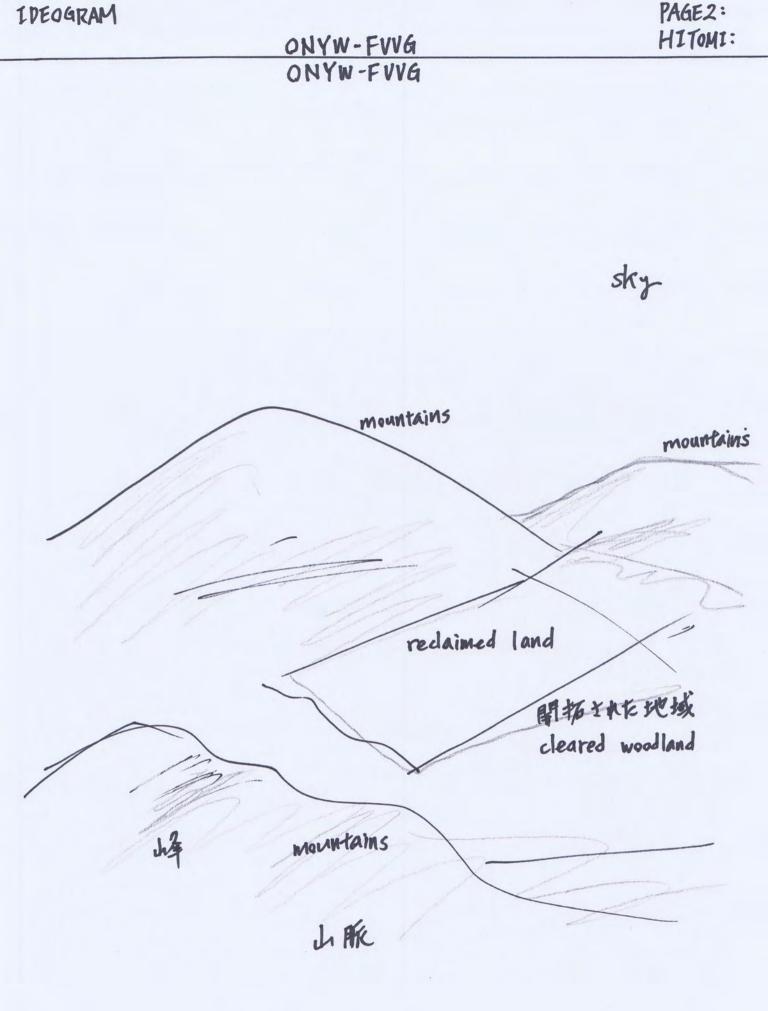

Hitomi did very well with this one. The target is the Trans Alaska Oil Pipeline.

The first visual ideogram is an excellent visual capture of the target. Notice the repeating imagery of flat land, with horizontal lines, individual narrow elements aligned properly.

Excellent VISID for this target.

VISID 2 correctly shows the land.

And VISID 3 is simple, yet elegant- an exact visual representation of the target.

I wonder if this line of Playfair data was a perception of the Northern Lights, common in this area of Alaska.