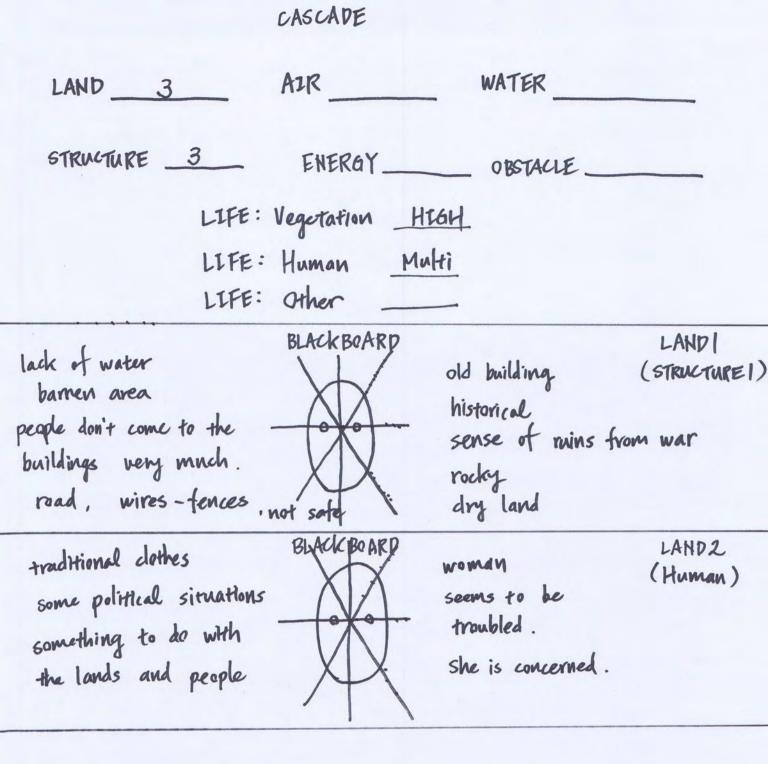

52

ONYW-FVVG

PAGE1: HITOMJ:

| XX                                     | stants                                                                                                    |                                    |                           |             |                                                     |                                                                            |
|----------------------------------------|-----------------------------------------------------------------------------------------------------------|------------------------------------|---------------------------|-------------|-----------------------------------------------------|----------------------------------------------------------------------------|
| XN.                                    | South DS                                                                                                  | SOUNDS                             | SHELLS/TASTE              | is thes     | TEXTURES                                            | P                                                                          |
| colors<br>red<br>wine.                 | sharp, pointy<br>standing structures                                                                      | trees<br>leaves<br>nature          | pating<br>rust            | 200         | old<br>rusty<br>man<br>made<br>structure<br>surface | part of<br>structures                                                      |
| red<br>white<br>beige<br>grag<br>brown | old. historical buildin<br>Q Q D D Q<br>Q D D Q<br>Q D D Q<br>Wired fence                                 | g<br>wind<br>car                   | smells,<br>dry of<br>area | warm<br>dry | hard                                                | old<br>building<br>(not much<br>used)                                      |
| BRITE<br>Medium                        | hard metalic<br>hard metalic<br>helmet<br>grayish<br>hkhaki<br>old official uniform<br>sense of authority | talking<br>watching<br>over        | tabacco<br>people         | c00         | people<br>animal                                    | like<br>patrol<br>police or<br>military-li                                 |
| Focus<br>Medium                        | sire mountains<br>entrance<br>a<br>some facility<br>developed area                                        | aircraft<br>or<br>flying<br>object | bush<br>torest            | <i>cool</i> | mountains                                           | facility<br>some<br>paved/<br>developed<br>areas<br>surrounder<br>by mount |
|                                        |                                                                                                           |                                    | stop                      |             |                                                     |                                                                            |
|                                        |                                                                                                           |                                    |                           |             |                                                     |                                                                            |