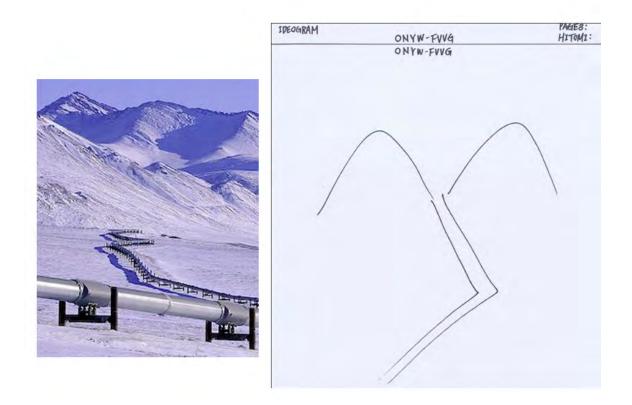

Excellent VISID for this target.

VISID 2 correctly shows the land.

And VISID 3 is simple, yet elegant- an exact visual representation of the target.

I wonder if this line of Playfair data was a perception of the Northern Lights, common in this area of Alaska.