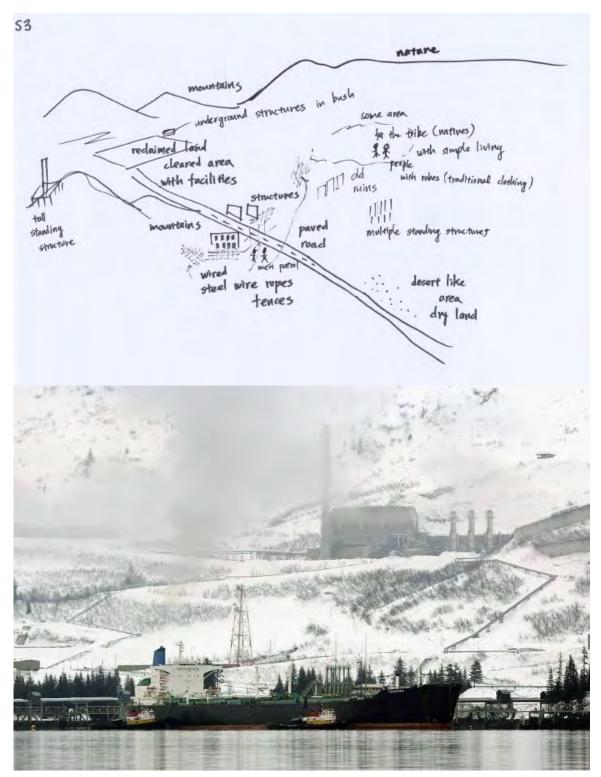

Hitomi did very well with this one. The target is the Trans Alaska Oil Pipeline.

The first visual ideogram is an excellent visual capture of the target. Notice the repeating imagery of flat land, with horizontal lines, individual narrow elements aligned properly.

Excellent VISID for this target.

VISID 2 correctly shows the land.

And VISID 3 is simple, yet elegant- an exact visual representation of the target.

I wonder if this line of Playfair data was a perception of the Northern Lights, common in this area of Alaska.

The area is tundra, which is quiet, windy, barren and desertlike.

|         | sky  | wind         | people                | hot | sandy |
|---------|------|--------------|-----------------------|-----|-------|
| desert- | LAND | road nearby. | small<br>village-like | dry |       |

## Absolutely a "GO" at S-3. Nice session.