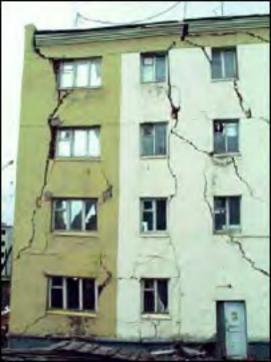

sense of old, historical forgetten building

sense of vanity. emptyness sadness

like ruins of a structure

| IDEOGRAM |  |
|----------|--|
|----------|--|

| 0 | N   | Y | W | -FVVG |
|---|-----|---|---|-------|
| 0 | 1.1 | V |   | T.m.C |