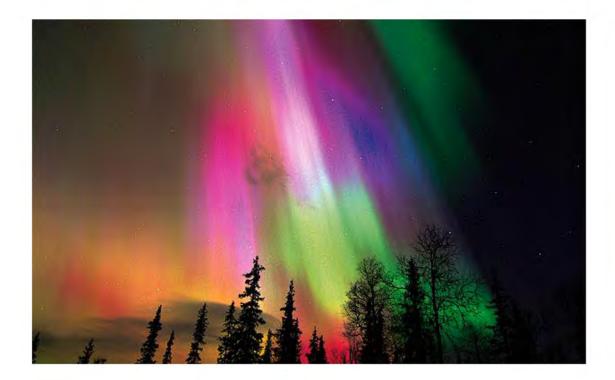

Excellent VISID for this target.

VISID 2 correctly shows the land.

And VISID 3 is simple, yet elegant- an exact visual representation of the target.

I wonder if this line of Playfair data was a perception of the Northern Lights, common in this area of Alaska.