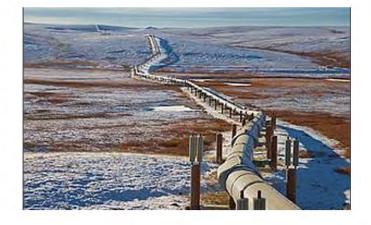

This is a difficult target, because it is mostly a simplex targetan unusual structure in barren, wild land.

Visually, it is a thin long line bisecting expansive white land. There is not a lot for a viewer to grab onto. Not a lot of human activity, not a lot of complex machinery, or energy. The gestalts are all low impact.

Hitomi did very well with this one. The target is the Trans Alaska Oil Pipeline.

The first visual ideogram is an excellent visual capture of the target. Notice the repeating imagery of flat land, with horizontal lines, individual narrow elements aligned properly.