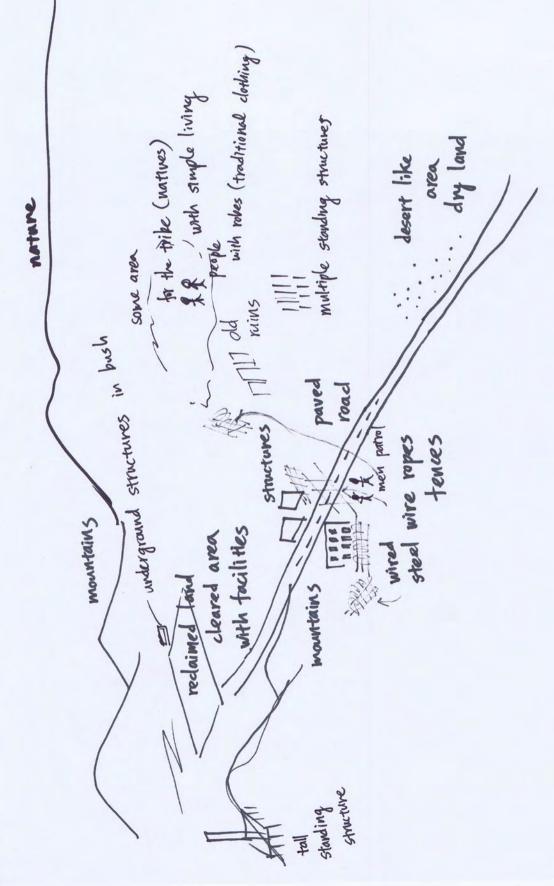

## ONYW-FVVG

PAGE18: HITOMI:

|                                                    | SIGHTS                                                                                | SOUNDS S                                                                      | MELLS/TASTES                    | TMPS         | TEXTURES                             |
|----------------------------------------------------|---------------------------------------------------------------------------------------|-------------------------------------------------------------------------------|---------------------------------|--------------|--------------------------------------|
| COLORS<br>white<br>blue<br>green<br>brown<br>light | light fire-like                                                                       | -                                                                             | trees<br>forest                 | warm         | lights                               |
| BRITE                                              | a tall standing structu                                                               | wind                                                                          | sands<br>dry land<br>air        | Waring       | hard                                 |
| Medium                                             | standing structures<br>in certain areas                                               | , people<br>like<br>car-noises                                                | smokes                          | warm<br>mild | hard<br>pointy                       |
| Focus<br>Medium                                    | sky<br>LAND<br>desert-like                                                            | wind<br>road nearby                                                           | people<br>small<br>village-like | hot<br>dry-  | sandy                                |
|                                                    | women in cape<br>or robe<br>(some tribe<br>like dress)<br>U b sandals<br>sandy + Rock | people<br>talking<br>in foreign<br>language<br>(non-English)<br>an the ground | toods<br>soups<br>potates       | hot<br>warm  | people<br>simple<br>people<br>living |

The area is tundra, which is quiet, windy, barren and desertlike.

|         | sky  | wind         | people                | hot | sandy |
|---------|------|--------------|-----------------------|-----|-------|
| desert- | LAND | road nearby. | small<br>village-like | dry |       |