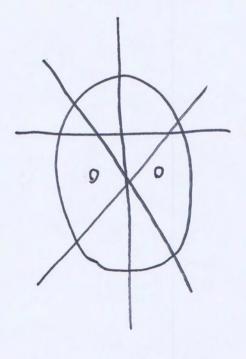

This is a difficult target, because it is mostly a simplex targetan unusual structure in barren, wild land.

Visually, it is a thin long line bisecting expansive white land. There is not a lot for a viewer to grab onto. Not a lot of human activity, not a lot of complex machinery, or energy. The gestalts are all low impact.

Excellent VISID for this target.

VISID 2 correctly shows the land.

And VISID 3 is simple, yet elegant- an exact visual representation of the target.

I wonder if this line of Playfair data was a perception of the Northern Lights, common in this area of Alaska.