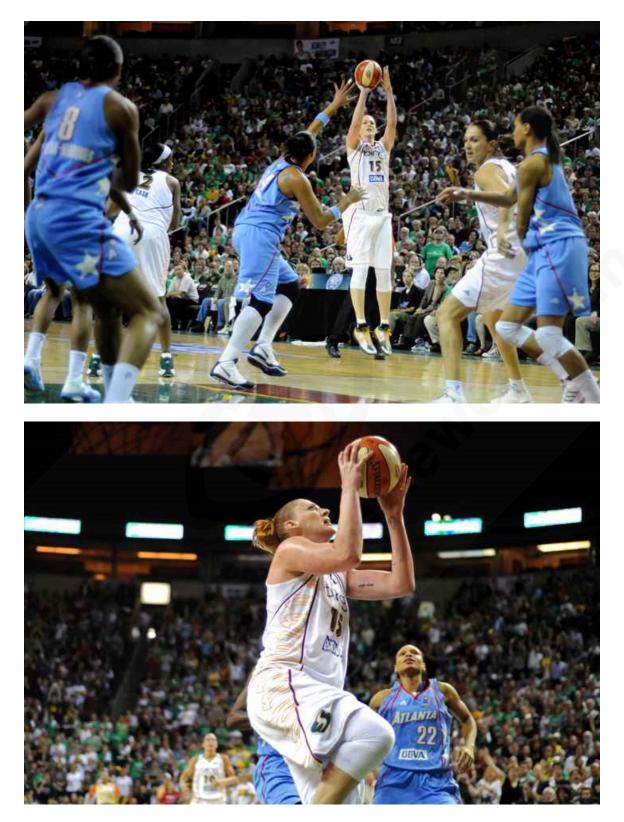

page 8A.

On the evening of Tuesday, September 14, in Seattle, Washington (USA) the WNBA (Woman's National Basketball Association) held a playoff game to decide who the league champions are. The first team to win three games gets to claim to be the champions. Seattle won both games so far and need one more win to beat the Atlanta Dream for the crown.

The tasking is: this is an event, describe the event. The event is woman playing basketball. Describe their physical activites.

The game was played at the Seattle Storm's home court called 'Key Arena' in Seattle.

Here is a link to a video on the target. http://www.wnba.com/video/wnba/2010/09/15/20100914atlsearecap2mov-1415420

Here some photos of the action.

For more photos go to the following link. http://www.wnba.com/storm/multimedia/gallery100914.html