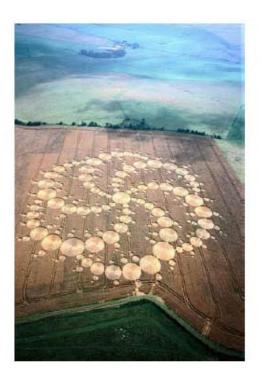

## Tasking: 9999-VVVV

PRIVATE TARGET: 9999 - VVVV

Describe in accurate detail the Crop Formation Design shown below Describe those responsible for its creation and reasons for its construction

The enclosed session is by Remote viewer Daz Smith. The target was double blind and the only information the viewer had was the target co-ords. No one was resent when the target session was created.