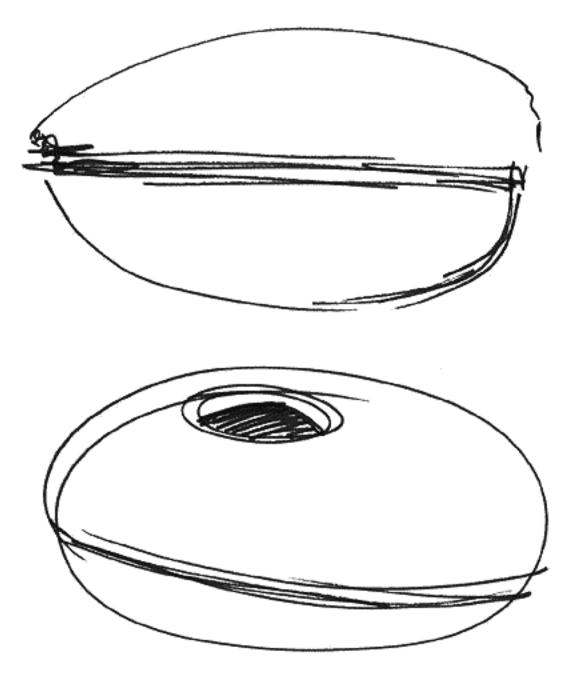

E EI

MOVE TO THE THORES - PENNAPY DEFECTIVE @ THE PROMET + SKETCH IN DETAIL.

9999-UW

TANK- HOLIOMY DEVICE?

SE D OR OI T I AR MA

MONE TO A KEY MOMENT IN THE LIFE OF THIS THREYET HAT WOULD PLETOSE THE TYSICER - DESCRIBE/SKETCH