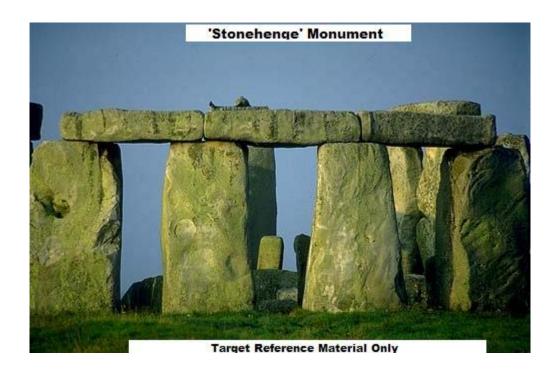

**Target:** V9251 W7584

## **Target Cue:**

'Stonehenge' Monument (Salisbury Plain, Southern England) / Original Construction Event

In addition to the relevant aspects of the general target as defined by the essential cue, viewers will perceive and describe the following target aspects:

- The intended *PURPOSE* of the construction of 'Stonehenge'.
- The **BUILDERS** who originally constructed 'Stonehenge'.

| page. Stoge!.                      | £+<br>1<                                                 | Jenl<br>12.04<br>0.45am               |
|------------------------------------|----------------------------------------------------------|---------------------------------------|
| V9251- W7584                       |                                                          | Brems.                                |
|                                    | A: occoss<br>B: Lud.                                     | Now-B                                 |
| V9251-W7584                        | A: up, accoss, down, accoss, down, accoss, down, accoss. |                                       |
| V9251 -W7584                       | B Structures                                             | Not 6<br>Interconnected<br>-more tran |
|                                    | A. and up, convidous<br>acrup, down<br>B. lifeform.      | Pars.                                 |
| V9251-W7584  AI: last ideo= weird! | A. an down, consuprendo<br>ans up.<br>B. Objut / Spre.   | ~,\<br>                               |