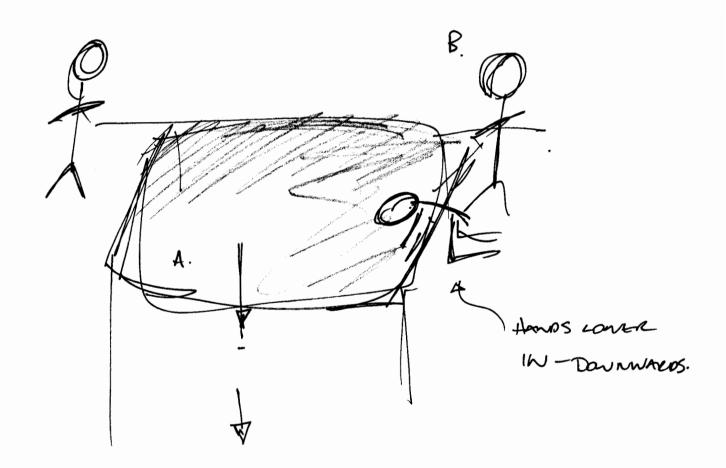

## The land is:

natural but also part manipulated/created by man - as if a structure made from natural materials.

hard, and remotely located - feels quiet.

Drops downwards, hard edged, but shaped, solid and angular.

It feels recessed - cut/shaped or manipulated.

this recess feels down/under or into the land.

its cooler and darker here.

## The land is also:

layered, downwards - flows downwards.

a lower part to it,

darker, cooler, this feels sectioned - a separate space.

This feels a little claustrophobic - with a great weight above. oppressive.

## A part of the land:

Tall with a downwards feel to it, a fast motion, moist and dark below.

A feel of wet surfaces here, walls that are damp and cooler than those above.

.

## Structured parts:

feel like natural material, hard, rough - manipulated but also natural by design/shape.

There feels like a dropping space - like a channel,

this feel linear,

this feels like it drops downwards.

I feel a dark/cool space below - this feel created/recessed.

It feels damp, moist surfaces, and has flooded or had rising water at some point.

This all feels below the land?

## I also feel/see:

a long linear shaft, this feel like it drops downwards.

this feels man made and has clean edges to it design.

a dropping structure. Inside/.under - a dropping movement to this component.

#### Life.

feel like men.

working together. - manual work - working with their hands. A sense of working from above - downwards.

a sense of movement and lowered.

A shared spiritual/religious feel to the men.

reverent

These seems to be carrying something.

lowering it - placing it in a space.

A hole/channel/part carved/part natural location.

it feels a little like hiding, storing and also protecting something.

its moved with cared - as if fragile - respected.