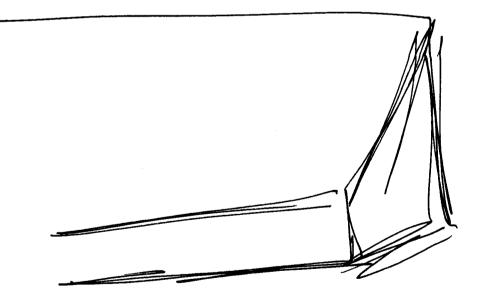

## The land is:

natural but also part manipulated/created by man - as if a structure made from natural materials.

hard, and remotely located - feels quiet.

Drops downwards, hard edged, but shaped, solid and angular.

It feels recessed - cut/shaped or manipulated.

this recess feels down/under or into the land.

its cooler and darker here.

## Structured parts:

feel like natural material, hard, rough - manipulated but also natural by design/shape.

There feels like a dropping space - like a channel,

this feel linear,

this feels like it drops downwards.

## I also feel/see:

a long linear shaft, this feel like it drops downwards.

this feels man made and has clean edges to it design.

a dropping structure. Inside/.under - a dropping movement to this component.

#### The Land is:

hard, rugged, dry, dusty. it has an edge - drops downwards.