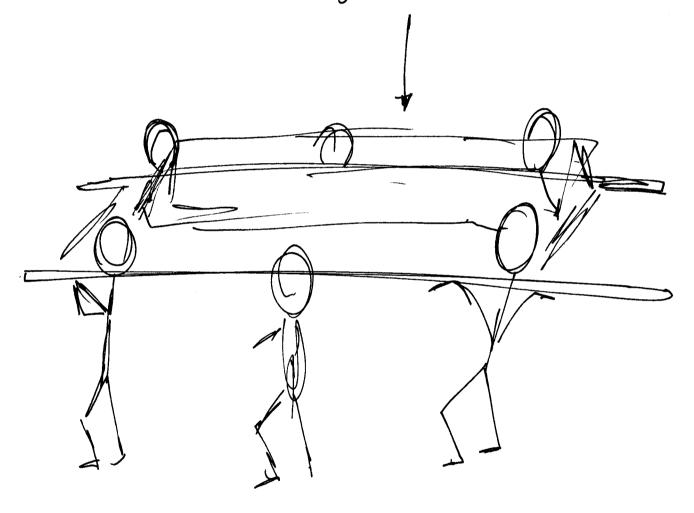

#### Life.

feel like men.

working together. - manual work - working with their hands. A sense of working from above - downwards.

a sense of movement and lowered.

A shared spiritual/religious feel to the men.

reverent

These seems to be carrying something.

lowering it - placing it in a space.

A hole/channel/part carved/part natural location.

it feels a little like hiding, storing and also protecting something.

its moved with cared - as if fragile - respected.

ET T I HOL AUS Art LIFE mae. Social WORKING MABINER. Sprinm PHILLES. THE MEN SEEM TO BE arenjum sometimes. THEY LOWER IT | BUTCH IT IN A SPARE UNDORNEATH. A HOLE/CHAMMER/AMET CAZVED - AMET NATURE LOCATION. IT ALL FEELS LIKE HIDING / STORING / PROTECTIONS Someonm of VALUE TO HIEM. THE LOOMON PELS Hot, Dusty, Drey ABOUT Gramo-DANK, Cooler, And WITH WATER Was THE - Brow Geomo . THE HIMMY IT TRIKES have than one poeson to more it. works with people - consideration. A MS of founit A Boray. Fees our pricipit.

Peont to kising water -Kood woistime.

1.35 pm END: son (1)

MEN FAMWORK WOCK TOGIERMEL.

CLOSE LANT-

ACTISTIC. CREATIVE - SKILLED WM AAND.

THEY HAVE A SHARESO KELIGION/SpikiovaniTy.

THIS VEELS VERY OLD- PART- ANGINT.

## The life is:

From the past Male, more than one of them. 6-12 in a small group.

They are busy, very focussed attention - trask orientated. driven, determined - with a focussed intent. an aim-objective to meet.

## The life is also:

working as a team, a small clockwork unit - working together to achieve a goal.

There is a motion involved in the life - this is a downwards-lower/being lowered movement. dropped.

Dark skinned or tanned, smaller and ne in body shape, height - skiny or athletic - not obese. Workers or used to manual work.

A sense of kinship -of a close team.

a military feel/brotherhood-closeness, from working together.

I feel great respect and honour form being involved with the target - as feeling emanating from the life involved.

## The object is:

man made,

from more than one material.

feels solid, structured, boxy, and artistic/ornamental/carved design on it.

I feel as though the object or something was carried in a great precession - revered and respected - honoured. It was cared for, held great values and respect for the men.