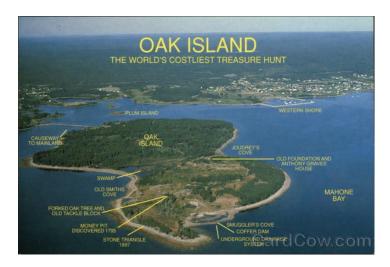

## Feedback:

The target is the well that is now known as the Oak Island money pit on Oak Island, Nova Scotia, Canada. The target time is when the well was first being dug by people from a Western culture. The viewer should describe the people involved in the digging, their clothing, and the extent of their digging activities. The viewer should also perceive and describe why they are digging at that location.

## Images of the money Pit.

## more info:

https://en.wikipedia.org/wiki/Oak\_Island

http://www.bostonstandard.co.uk/news/local/startling-new-report-on-oak-island-couldrewrite-history-of-the-americas-1-7118097

http://www.bostonstandard.co.uk/news/local/mysterious-artifacts-unearthed-in-treasure-hunton-oak-island-1-6677983