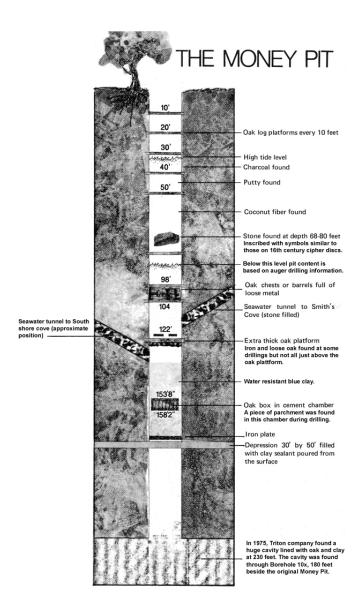

## Feedback:

The target is the well that is now known as the Oak Island money pit on Oak Island, Nova Scotia, Canada. The target time is when the well was first being dug by people from a Western culture. The viewer should describe the people involved in the digging, their clothing, and the extent of their digging activities. The viewer should also perceive and describe why they are digging at that location.

## Images of the money Pit.