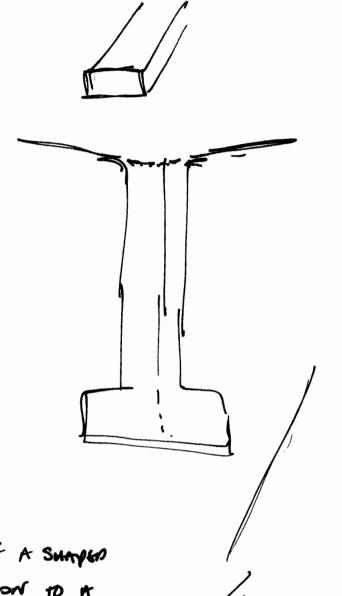

## The Object:

An object (man made) feels like it is being dropped down into and under the land.

here - It feels darker, colder, moist here. moist walls.

## The object is:

man made,

from more than one material.

feels solid, structured, boxy, and artistic/ornamental/carved design on it.

I feel as though the object or something was carried in a great precession - revered and respected - honoured. It was cared for, held great values and respect for the men.

I also felt some kind of container may have been involved - box-like. this held value, possibly metal and maybe even gold.

it is revered/very respected by the men and held in great value - it is stored/hidden away.