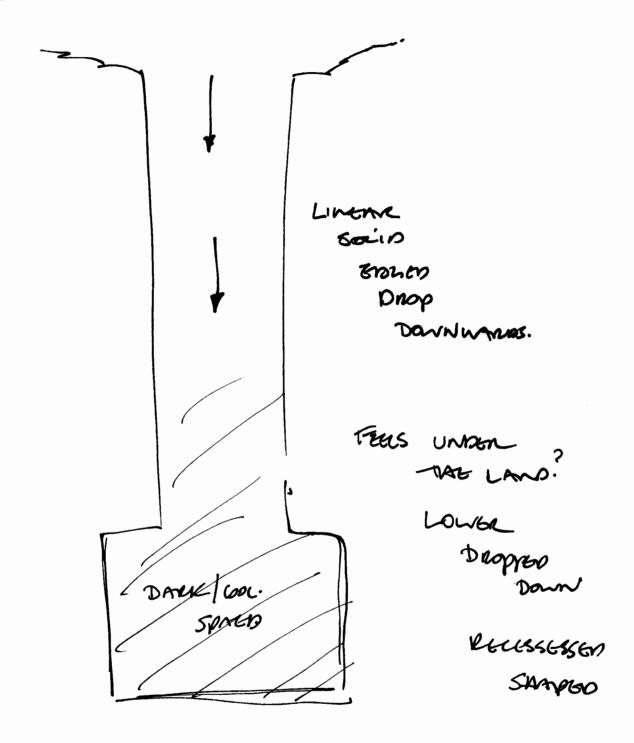

## The land is:

natural but also part manipulated/created by man - as if a structure made from natural materials.

hard, and remotely located - feels quiet.

Drops downwards, hard edged, but shaped, solid and angular.

It feels recessed - cut/shaped or manipulated.

this recess feels down/under or into the land.

its cooler and darker here.

## The land is also:

layered, downwards - flows downwards.

a lower part to it,

darker, cooler, this feels sectioned - a separate space.

This feels a little claustrophobic - with a great weight above. oppressive.

## Structured parts:

feel like natural material, hard, rough - manipulated but also natural by design/shape.

There feels like a dropping space - like a channel,

this feel linear,

this feels like it drops downwards.

I feel a dark/cool space below - this feel created/recessed.

It feels damp, moist surfaces, and has flooded or had rising water at some point.

This all feels below the land?

## I also feel/see:

a long linear shaft, this feel like it drops downwards.

this feels man made and has clean edges to it design.

a dropping structure. Inside/.under - a dropping movement to this component.