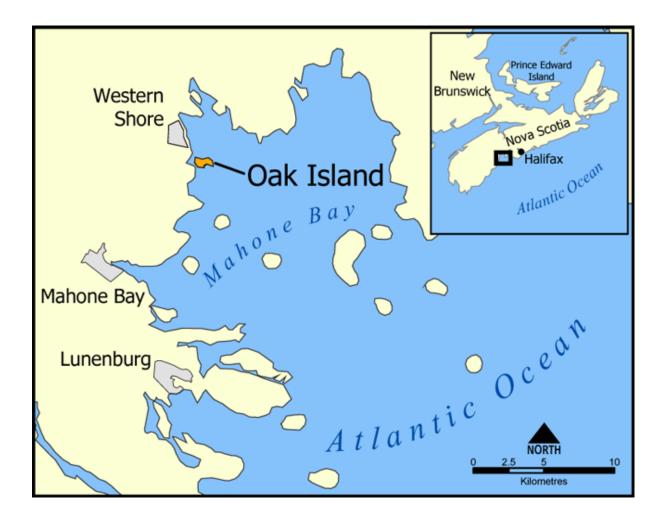

## Feedback:

The target is the well that is now known as the Oak Island money pit on Oak Island, Nova Scotia, Canada. The target time is when the well was first being dug by people from a Western culture. The viewer should describe the people involved in the digging, their clothing, and the extent of their digging activities. The viewer should also perceive and describe why they are digging at that location.

## more info:

https://en.wikipedia.org/wiki/Oak\_Island

http://www.bostonstandard.co.uk/news/local/startling-new-report-on-oak-island-couldrewrite-history-of-the-americas-1-7118097

http://www.bostonstandard.co.uk/news/local/mysterious-artifacts-unearthed-in-treasure-hunton-oak-island-1-6677983