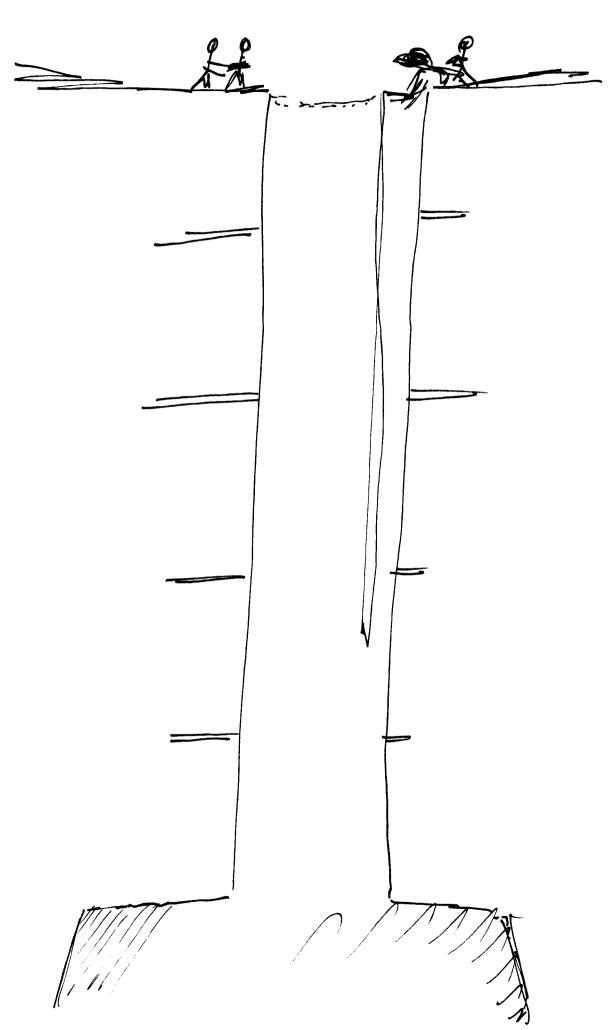

## The land is:

natural but also part manipulated/created by man - as if a structure made from natural materials.

hard, and remotely located - feels quiet.

Drops downwards, hard edged, but shaped, solid and angular.

## I also feel/see:

a long linear shaft, this feel like it drops downwards.

this feels man made and has clean edges to it design.

a dropping structure. Inside/.under - a dropping movement to this component.

## Other data:

A feel of natural land but manipulated, changed by man also.

The location feels hot and dry.

There feels like more than one level to the target- it has an above and below - layers to it.

A sense of movement down - being lowered into a space.