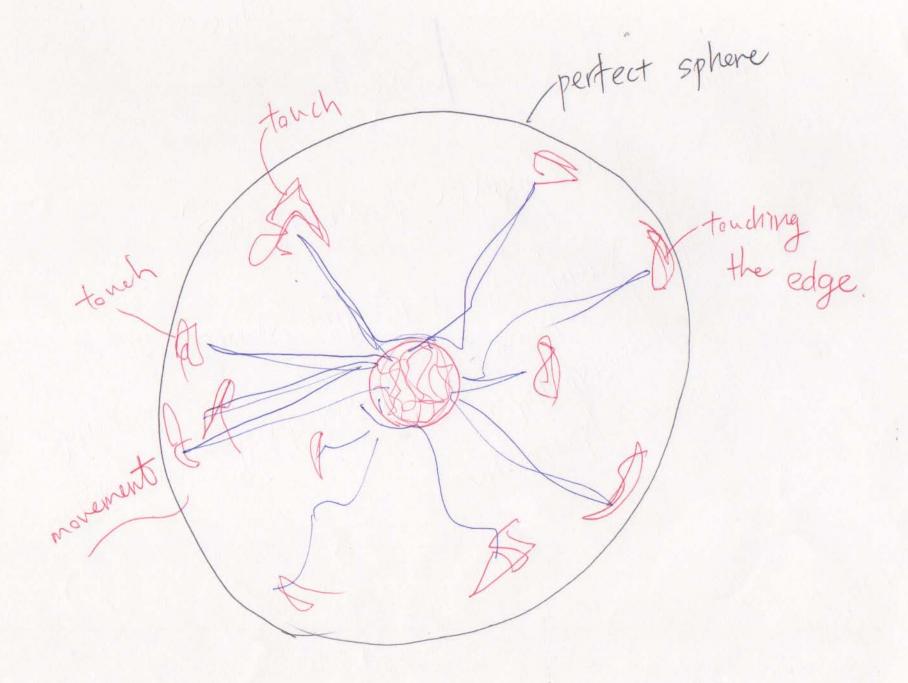

never ending patterns. triangular structures within triangles

Fibanacci pattern-like noture's law

most perfect sphere VAID like a planet vibrating particles he small sub-atomic circles are particles? perfeetly Statle yet dynamic, lined up Constantly on all the vibrating. magnetic lines, black and white image yet 3D,

The existence (ie. the entity), the balls of lights lénergles started to communicate with me. The existence was responsive to my thoughts. They came inside me and made clockwise-anti-clockwise movements