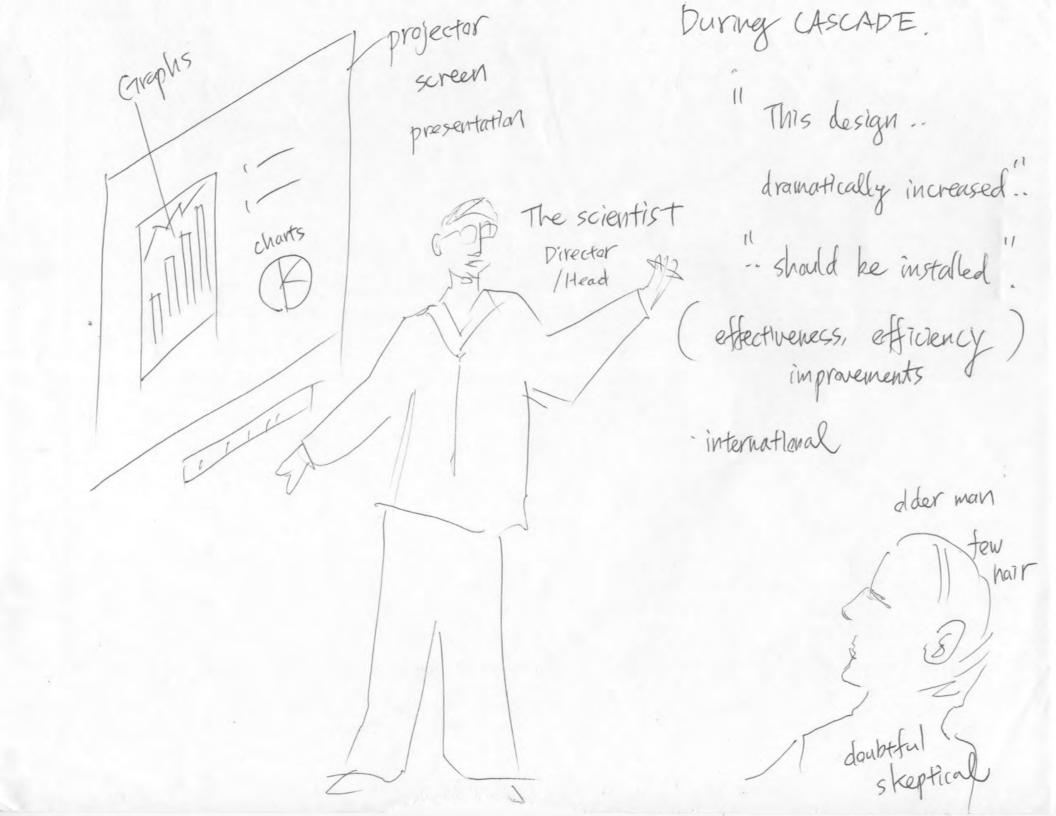

BLACKBEARD STRUCTURE2 swings, many wheels pumping, combined, machines moving with loud noises, producing, belts moving big machines, hot manufactures computer noises, monitored. engreening people working, movement ups and downs, BLACKBOARD PEOPLE) maniforing, mechanical, cheeking caples, electronics technical people mind, oriented devices checking connections and working hard to get things done. communications, constantly moving, experimentations, testing, PEAPLES BLACK BOARD management people meeting - time management international. - Human Resource internationally wellmanagement -Known. · Structures Scientific presentations importing, exporting planning, technical talks, projects,

national flag or serious meeting to make emblem, something like important decisions.

Symbols in the room.

presentation,

All have important roles, supervisors, who oversee intense, tense mood, future plans, the events.