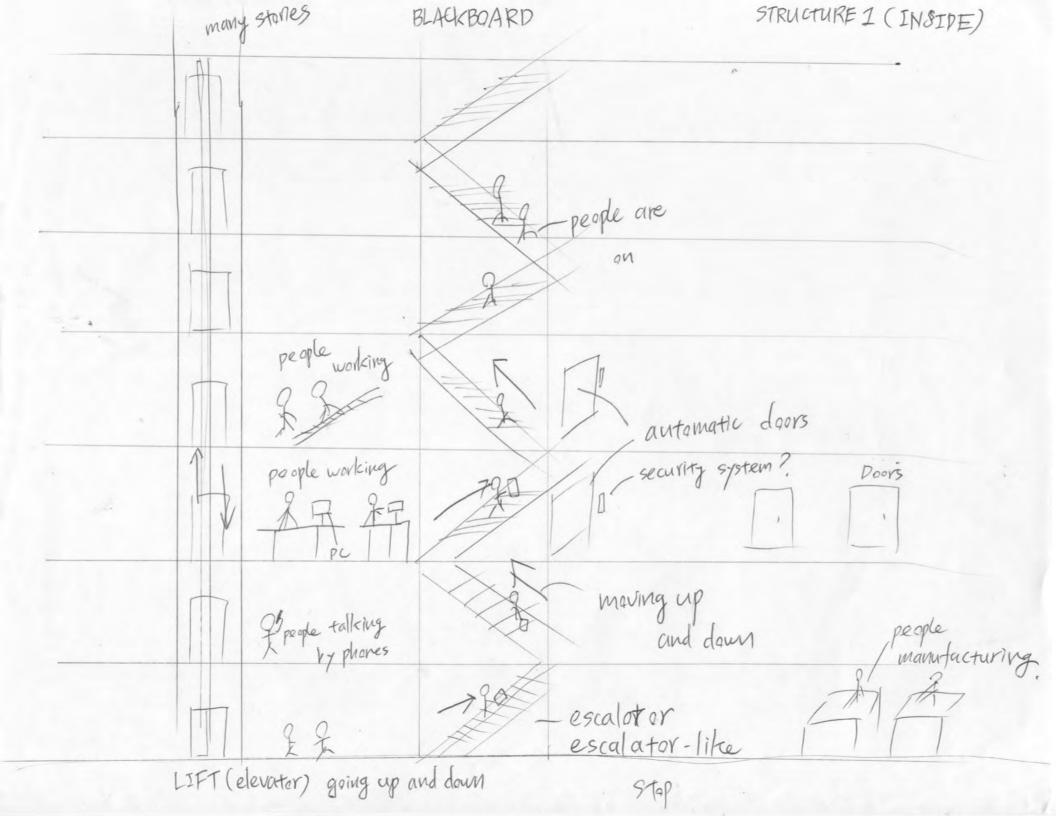

large building complex tank-like people working inside A lot of people inside Istairs to building norting outside chickens Car parleing

Stop

| LAND                                                                                                                                                                                                | AIR                                                                                                                                                                                                                                                                                                                                                                                                                                                                                                                                                                                                                                                                                                                                                                                                                                                                                                                                                                                                                                                                                                                                                                                                                                                                                                                                                                                                                                                                                                                                                                                                                                                                                                                                                                                                                                                                                                                                                                                                                                                                                                                           | WATER                                                                                                                                                                                                                                                            |
|-----------------------------------------------------------------------------------------------------------------------------------------------------------------------------------------------------|-------------------------------------------------------------------------------------------------------------------------------------------------------------------------------------------------------------------------------------------------------------------------------------------------------------------------------------------------------------------------------------------------------------------------------------------------------------------------------------------------------------------------------------------------------------------------------------------------------------------------------------------------------------------------------------------------------------------------------------------------------------------------------------------------------------------------------------------------------------------------------------------------------------------------------------------------------------------------------------------------------------------------------------------------------------------------------------------------------------------------------------------------------------------------------------------------------------------------------------------------------------------------------------------------------------------------------------------------------------------------------------------------------------------------------------------------------------------------------------------------------------------------------------------------------------------------------------------------------------------------------------------------------------------------------------------------------------------------------------------------------------------------------------------------------------------------------------------------------------------------------------------------------------------------------------------------------------------------------------------------------------------------------------------------------------------------------------------------------------------------------|------------------------------------------------------------------------------------------------------------------------------------------------------------------------------------------------------------------------------------------------------------------|
| STRUCTURE MULTI (2                                                                                                                                                                                  | L ENERGY_                                                                                                                                                                                                                                                                                                                                                                                                                                                                                                                                                                                                                                                                                                                                                                                                                                                                                                                                                                                                                                                                                                                                                                                                                                                                                                                                                                                                                                                                                                                                                                                                                                                                                                                                                                                                                                                                                                                                                                                                                                                                                                                     | OBSTACLE                                                                                                                                                                                                                                                         |
| LIFE<br>LIFE<br>LIFE                                                                                                                                                                                | : Human _MU                                                                                                                                                                                                                                                                                                                                                                                                                                                                                                                                                                                                                                                                                                                                                                                                                                                                                                                                                                                                                                                                                                                                                                                                                                                                                                                                                                                                                                                                                                                                                                                                                                                                                                                                                                                                                                                                                                                                                                                                                                                                                                                   | ITI                                                                                                                                                                                                                                                              |
| noises of manufacturing some mechanical, metalic objects inside, husy working, modern building                                                                                                      | BLACK BOARP                                                                                                                                                                                                                                                                                                                                                                                                                                                                                                                                                                                                                                                                                                                                                                                                                                                                                                                                                                                                                                                                                                                                                                                                                                                                                                                                                                                                                                                                                                                                                                                                                                                                                                                                                                                                                                                                                                                                                                                                                                                                                                                   | LANDI A big city, many tall buildings around.  people walking, Civilized, car noises. less vegetation outside                                                                                                                                                    |
| a building - people look up                                                                                                                                                                         | LBlue reflective                                                                                                                                                                                                                                                                                                                                                                                                                                                                                                                                                                                                                                                                                                                                                                                                                                                                                                                                                                                                                                                                                                                                                                                                                                                                                                                                                                                                                                                                                                                                                                                                                                                                                                                                                                                                                                                                                                                                                                                                                                                                                                              |                                                                                                                                                                                                                                                                  |
| metals (rashing, very noisy. smells smokes, hot burning. (metals melting with hot temps., excitment, seriousness, enthusiasm, smart workers who have good understanding, mechanics, mechanic, machi | of State of | STRUCTURE!  A lot of people working inside. Each section/sector/ department has its own specific purposes. They work differently but as the whole, they are aiming out special tasks, the completion I hear a lot of noises, lanking, hitting, cutting, breaking |
|                                                                                                                                                                                                     |                                                                                                                                                                                                                                                                                                                                                                                                                                                                                                                                                                                                                                                                                                                                                                                                                                                                                                                                                                                                                                                                                                                                                                                                                                                                                                                                                                                                                                                                                                                                                                                                                                                                                                                                                                                                                                                                                                                                                                                                                                                                                                                               | 0 0                                                                                                                                                                                                                                                              |

BLACKBOARP LANDI. Tall complex building, many stones, people working inside on each story 1 1 1 1 1 1 1 1 1 1 1 multiple car parking inside few regetation entrance road I people walking looks like a big