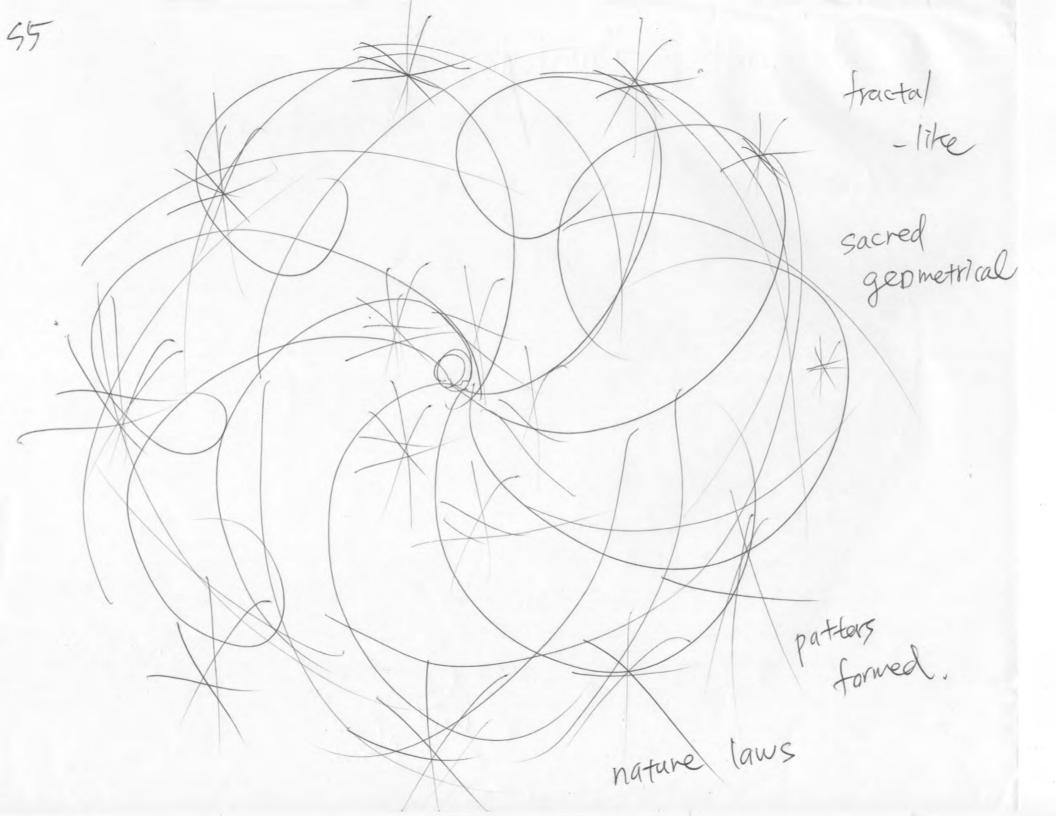

never ending patterns. triangular structures within triangles

Fibanacci pattern-like noture's law

most perfect sphere VAID like a planet vibrating particles he small sub-atomic circles are particles? perfeetly Statle yet dynamic, lined up Constantly on all the vibrating. magnetic lines, black and white image yet 3D,

atomic or particles like all lined-up straight mathematical (aws.

55.