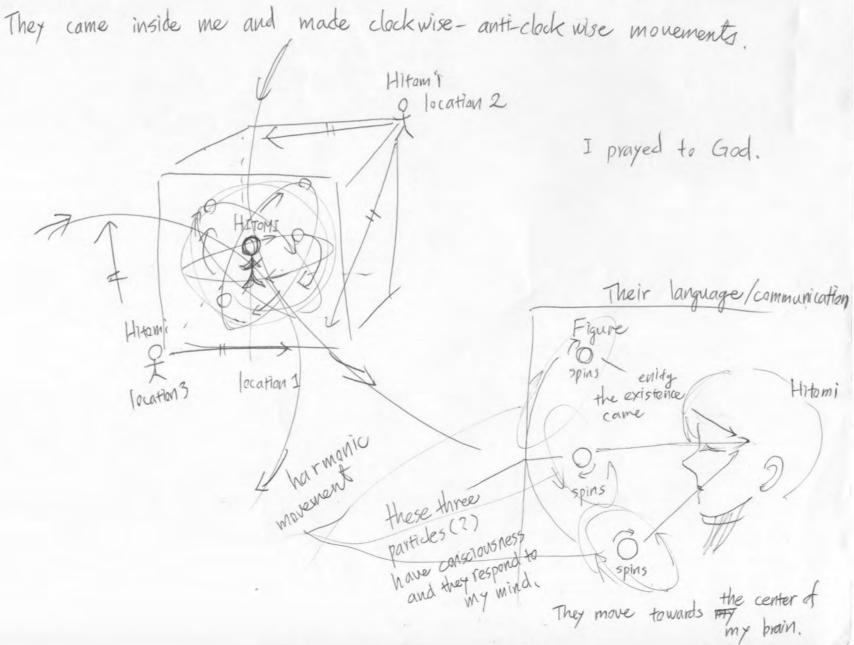

The existence (ie. the entity), the balls of lights lénergles started to communicate with me. The existence was responsive to my thoughts. They came inside me and made clockwise-anti-clockwise movements