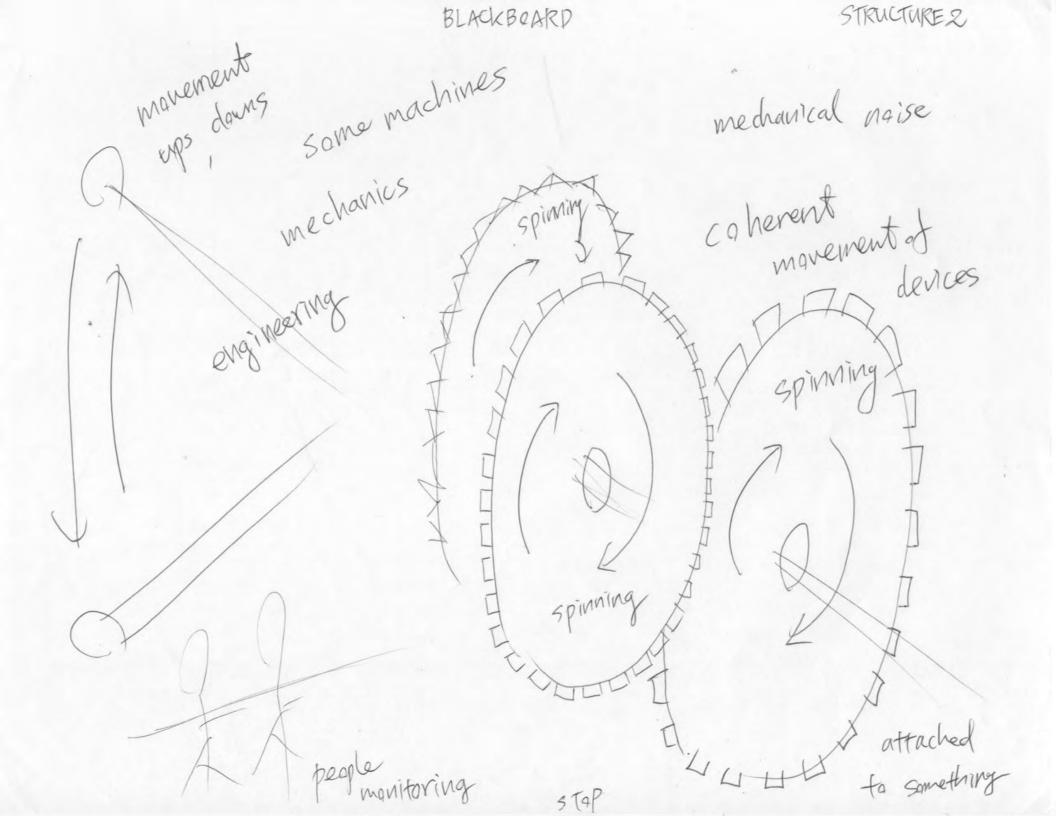

BLACKBEARD STRUCTURE2 swings, many wheels pumping, combined, machines moving with loud noises, producing, belts moving big machines, hot manufactures computer noises, monitored. engreening people working, movement ups and downs, BLACKBOARD PEOPLE) maniforing, mechanical, cheeking caples, electronics technical people mind, oriented devices checking connections and working hard to get things done. communications, constantly moving, experimentations, testing, PEAPLES BLACK BOARD management people meeting - time management international. - Human Resource internationally wellmanagement -Known. · Structures Scientific presentations importing, exporting planning, technical talks, projects,