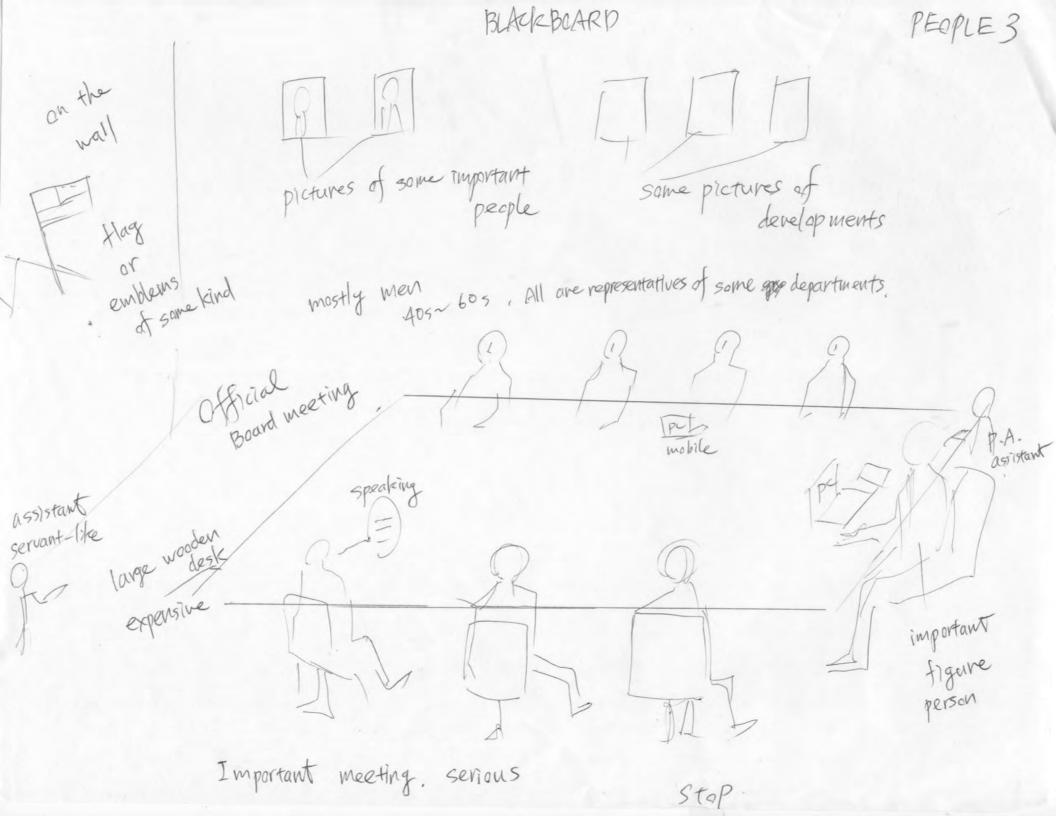

national flag or serious meeting to make emblem, something like important decisions.

Symbols in the room.

presentation,

All have important roles, supervisors, who oversee intense, tense mood, future plans, the events.

BLACKBOARP LANDI. Tall complex building, many stones, people working inside on each story 1 1 1 1 1 1 1 1 1 1 1 multiple car parking inside few regetation entrance road I people walking looks like a big

The building feature: looks like electro-engineering workland mechanical company The people walking

office like

having meetings about projects, updates, management

Human Resource Management

official room Board meeting like to make some serious decisions. picture of important person same 5ame awards historical records

In the room, powerful official man HHOM; thinking hard samething unexpected happened. or went wrong. hand to his face. Deep thoughts trying to tind a solution what's next

part of machine dangerous high voltage