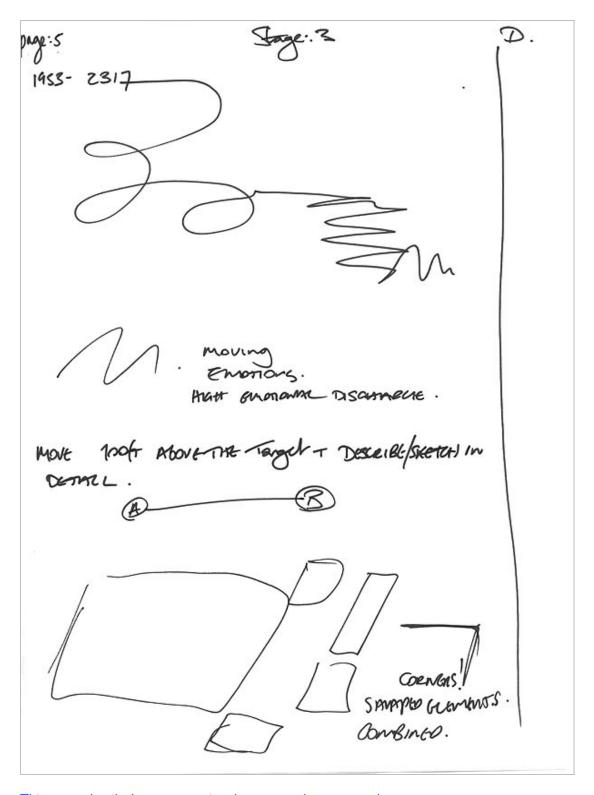

| Page5                                                                                                                    |
|--------------------------------------------------------------------------------------------------------------------------|
| sketches                                                                                                                 |
| moving, emotions, high emotional discharge                                                                               |
| [move 100ft above the target & describe and sketch in detail]                                                            |
| Sketches corners, shaped, elements, combined.                                                                            |
|                                                                                                                          |
|                                                                                                                          |
| Page6                                                                                                                    |
| [move to the primary focus of the target & describe in detail]                                                           |
| sketch                                                                                                                   |
| life - busy, intensity, deep thoughts                                                                                    |
| AOL - a thinker!                                                                                                         |
| emotional male, unhappy, distressed. a time of pain - surrounded! very loud - doesnt like the loudness! feels sufocated. |