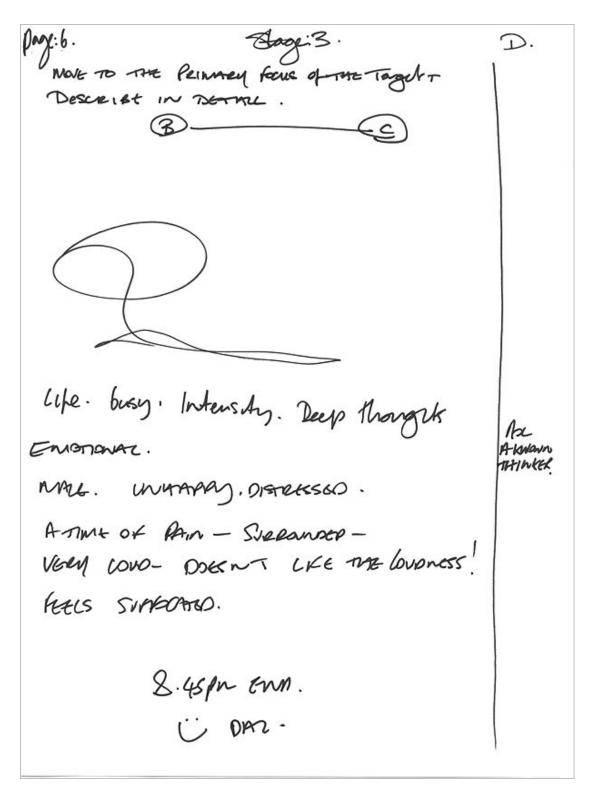

| Page5                                                                                                                    |
|--------------------------------------------------------------------------------------------------------------------------|
| sketches                                                                                                                 |
| moving, emotions, high emotional discharge                                                                               |
| [move 100ft above the target & describe and sketch in detail]                                                            |
| Sketches corners, shaped, elements, combined.                                                                            |
|                                                                                                                          |
|                                                                                                                          |
| Page6                                                                                                                    |
| [move to the primary focus of the target & describe in detail]                                                           |
| sketch                                                                                                                   |
| life - busy, intensity, deep thoughts                                                                                    |
| AOL - a thinker!                                                                                                         |
| emotional male, unhappy, distressed. a time of pain - surrounded! very loud - doesnt like the loudness! feels sufocated. |

This final page the 'primary target focus' details a distressed, unhappy, surrounded male – lots of loud noise, feeling suffocated.