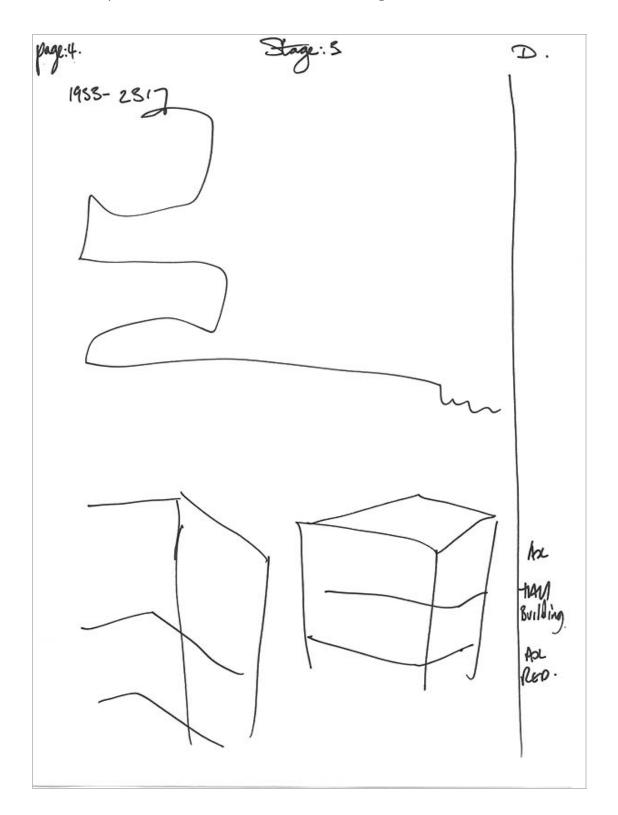

#### Page2

-

Idepgram life - busy, intense energy - thoughfull struture - Solid,angled

AOL - preoccuppied AOI - mindfull

Al: A thinking person involved

| sounds: heavy, loud, voices                                                   |
|-------------------------------------------------------------------------------|
| Touch: hard, cold, solid, thick, textured                                     |
| AOL - surface                                                                 |
| Temperature: warm                                                             |
| Colors: grey, black, white, blue                                              |
| Luminescence: dull                                                            |
| Contrast: high                                                                |
| Taste: salty, dry.                                                            |
| Smells: Thick                                                                 |
| AOL - gunsmoke, AOL shooting                                                  |
| Energies: buzzig, electrical, static                                          |
| Subspace: intense focussed - blue rays from above!                            |
| Dimesions;<br>horizontals: flat<br>veritcles: mixed sized<br>Diagionals: none |
| Thick, tri (levels) sectioal, high, angular                                   |
| Al: An impressive time/moment - impact - important                            |
|                                                                               |
| Page4                                                                         |
| Sketches AOL - tall building - red                                            |