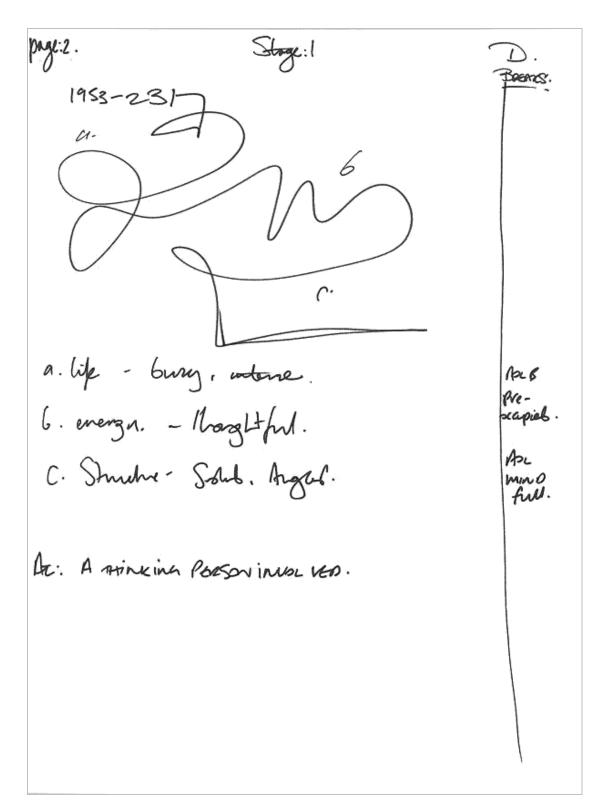

#### Page2

-

Idepgram life - busy, intense energy - thoughfull struture - Solid,angled

AOL - preoccuppied AOI - mindfull

Al: A thinking person involved

| sounds: heavy, loud, voices                                                   |
|-------------------------------------------------------------------------------|
| Touch: hard, cold, solid, thick, textured                                     |
| AOL - surface                                                                 |
| Temperature: warm                                                             |
| Colors: grey, black, white, blue                                              |
| Luminescence: dull                                                            |
| Contrast: high                                                                |
| Taste: salty, dry.                                                            |
| Smells: Thick                                                                 |
| AOL - gunsmoke, AOL shooting                                                  |
| Energies: buzzig, electrical, static                                          |
| Subspace: intense focussed - blue rays from above!                            |
| Dimesions;<br>horizontals: flat<br>veritcles: mixed sized<br>Diagionals: none |
| Thick, tri (levels) sectioal, high, angular                                   |
| Al: An impressive time/moment - impact - important                            |
|                                                                               |
| Page4                                                                         |
| Sketches AOL - tall building - red                                            |