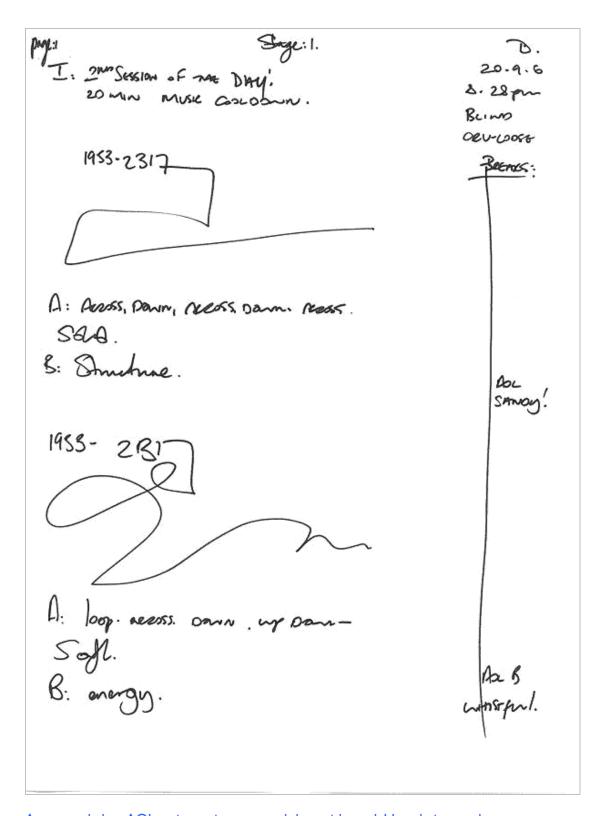

## The Remote viewing session in summary form:

Viewer: Daz

Blind

Method: CRV Loose Date: 20.9.2006

Page: I

-

Ideogram SOlid, structure AOL - sandy!

Ideogram soft, energy AoI - whistful