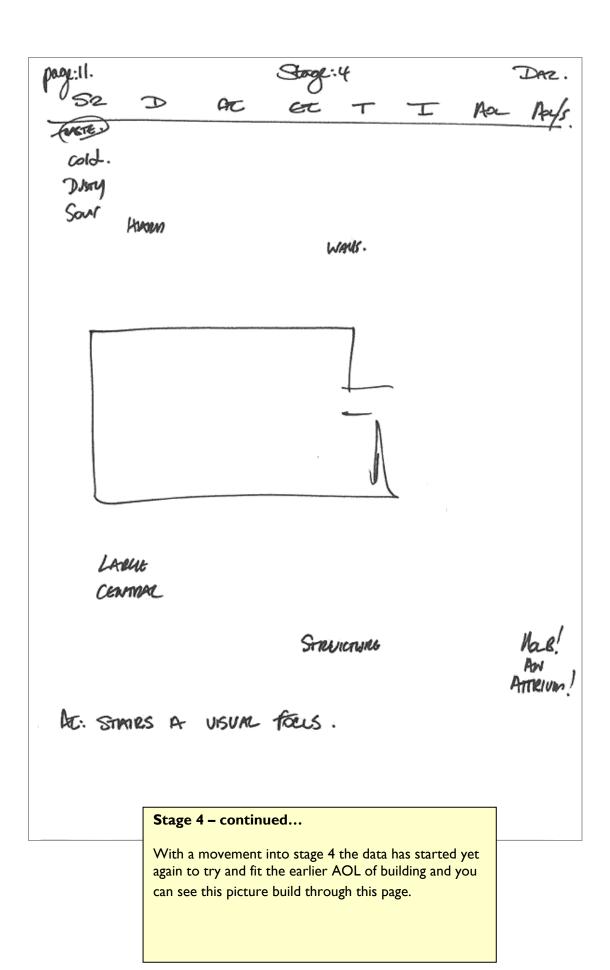

#### Stage4 - continued...

Interesting data here that does loosely fit the target. All except for my internal feelings (Al) which are struggling and trying to fit the building AOL pattern.

Ar: A mame of different althoughes that so clash!

#### Stage4 - continued...

Good intangibles that feels right for the target. But again the AI component is seriously tainted by the AOL impressions. All is not lost though as I managed to recognise my AOLing and that I was building a structured building from the AOL's.