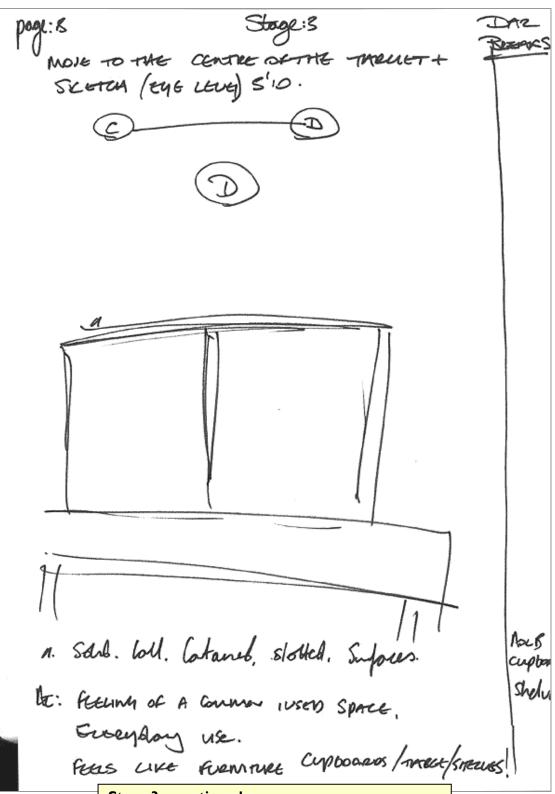

Possible parts of the target – possibly the truck – no clearly no plane data or shapes.

MOVE TO THE PRIMARY THEKERS FOCUS AT DAZ BLEAKS: THE TRELLET - SCETCIA & DESCRIBE IN DOPAL. E) Se01-1701 1. must. Thick viscous energy - bus. attertion. roral. vibrail. AOLB' Afres 6. Room, Space, Cartariel, Sectional. Sarfares. KONBU

#### Stage 3 - continued...

Good data here that feels appropriate to the target and again my sub trying to hint with the good data with words like;

Energy, focus.

With an AOL of fire which again is appropriate.