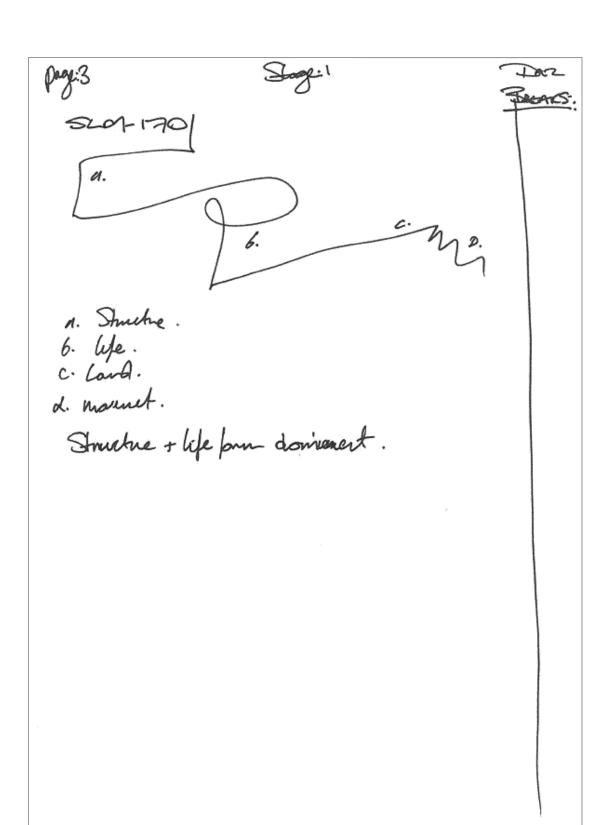

# SL01/1701

Describe the focus of the photograph at the time the photo was taken

T: 20 min coor Down-music CO. DAZ 11.3.06 1.40pm. Feel reliació : BREMOS: 56-170 a. Cenoss, Dawn, Genoss Down, Genoss. Sana. B: Structure HARD SOUD, THUK, SCENTED. Nongh., ready, user . continuers 1609to, LINENC, MORE THIN ONE componer. Brown, HEAVY, Sala. Doc. MOOD Ideogram I

Ok I start off well and this ideogram and data do seem

I especially like the data 'more than one component'. ©

to be great gestalt for the target. I

DAZ BENES! A: ourss, Down, Jeeoss, Down up. cur. B: Structure. Angled. Compressed cureb, functional, Smooth, Swotones. SL01- 1701 A: Strubre, containing AOL B person B: life, integratob, wing, with, Stricture.