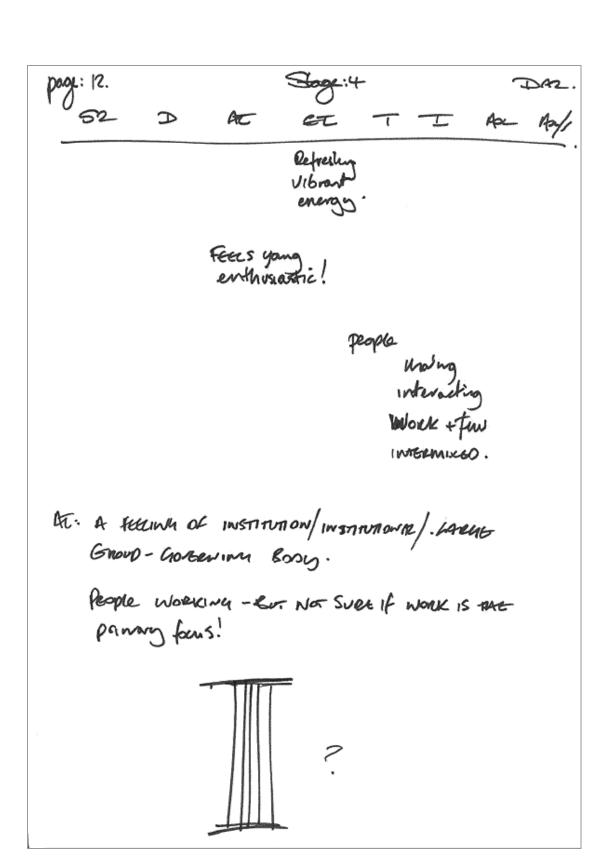

#### Stage4 - continued...

Good intangibles that feels right for the target. But again the AI component is seriously tainted by the AOL impressions. All is not lost though as I managed to recognise my AOLing and that I was building a structured building from the AOL's.

## Summary:

So overall I was from the end of stage 2 starting to drift off target.

This was caused in essence by the one small AOL coffee that built to cafeteria and then tried to build a large building right through the rest of my session.