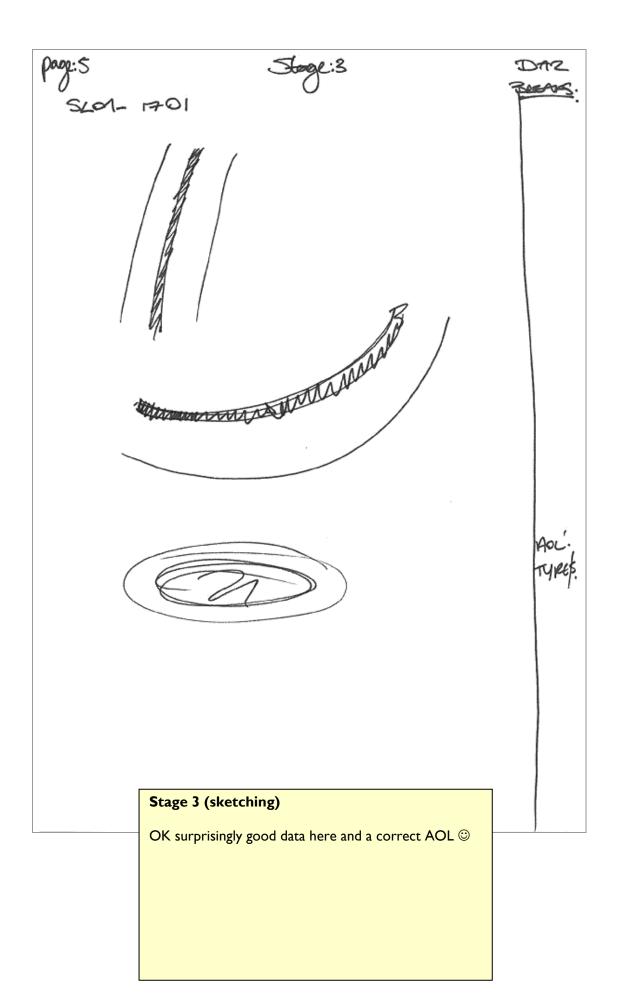

#### Ideogram3

A great multiple ideogram which shows:

- A structure,
- A life,

Data here clearly shows life integrated and using the structure. Now in hindsight a good clue that the structure is a vehicle ©

#### Ideogram 4

Again great ideo data – and one can ask how could it go wrong from here – but it can.

Dage: 2. DAZ ALANOS' A: Hard. Solub, echoey, voices, nases. AOL B HEAVILLE Ti: Ods, Payh, ribbed, School, differt usen! textus, Feels Tr. Milo. V- dors. Brown. gruy, metalic, blues. Lin- Bright Con- High T3: Sour + Salty. ADLB URBAN O: fresh mixel. ASLK coffee! Es: low level eletrol creature averges from life. Sub: Swurting Mass- Interested! D - H- DN. Flot, Bureary. V- Tall, Ports. reading D- much, few-MD SV: Muk, hony elements Dr. Feels ox. Keels Mossenn/Sonverver/Brune

#### Stage2 (sensory data)

This as you can see is pretty run of the mill and generally correct.

I feel I really started the AOL wandering with the strong AOL of cafeteria – which may have been caused by the earlier AOL of coffee.