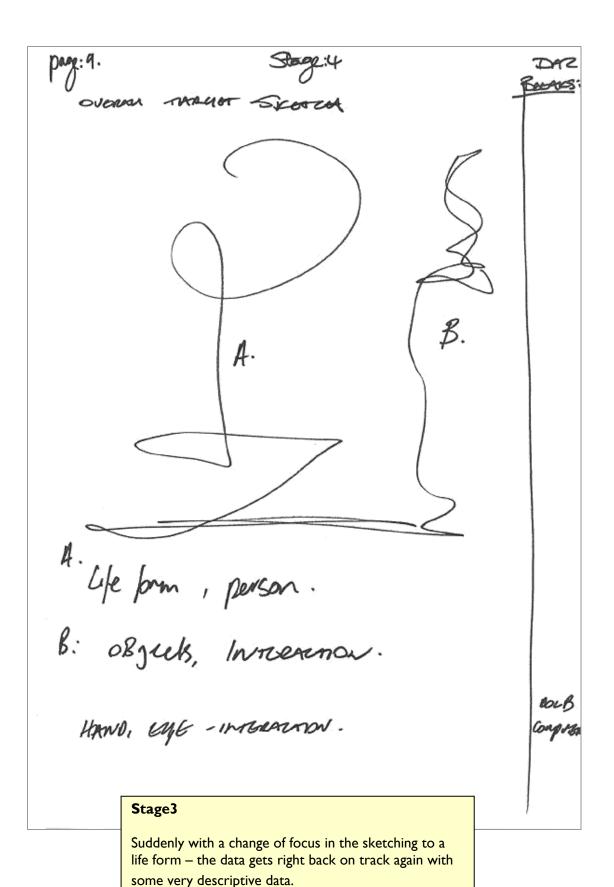

#### Ideogram3

A great multiple ideogram which shows:

- A structure,
- A life,

Data here clearly shows life integrated and using the structure. Now in hindsight a good clue that the structure is a vehicle ©

#### Ideogram 4

Again great ideo data – and one can ask how could it go wrong from here – but it can.

Dage: 2. DAZ ALANOS' A: Hard. Solub, echoey, voices, nases. AOL B HEAVILLE Ti: Ods, Payh, ribbed, School, differt usen! textus, Feels Tr. Milo. V- dors. Brown. gruy, metalic, blues. Lin- Bright Con- High T3: Sour + Salty. ADLB URBAN O: fresh mixel. ASLK coffee! Es: low level eletrol creature averges from life. Sub: Swurting Mass- Interested! D - H- DN. Flot, Bureary. V- Tall, Ports. reading D- much, few-MD SV: Muk, hony elements Dr. Feels ox. Keels Mossenn/Sonverver/Brune