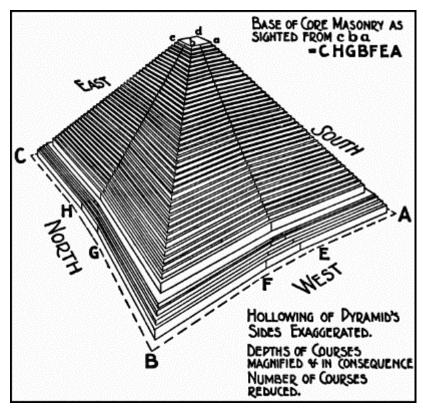

SCRIBE THE CONSTRUCTION OF THE GREAT PYRAMID OF EGYPT IN GIZA

DESCRIBE ITS MAIN PRIMARY FUNCTION AS DESIGNED BY THE ORIGINAL BUILDERS OF THIS PYRAMID

Viewers data will be 100% clear to you and anyone else Looking at the target upon completion.

#### Related links:

Note: As you can see, ive selected an array of links supporting the academic views on the Great pyramid and the alternative or esoteric ideas about its intended use and construction.

What is surprising is the data seems to fit a common theme I let you decide ;-)

http://en.wikipedia.org/wiki/Great\_Pyramid\_of\_Giza

The Supernatural World :: The Great Pyramid

http://tinyurl.com/64enc

http://www.crystalinks.com/zeptepi.html

http://www.marsearthconnection.com/etot.html

Tunde 13<sup>th</sup> March 2005

## Extra images: