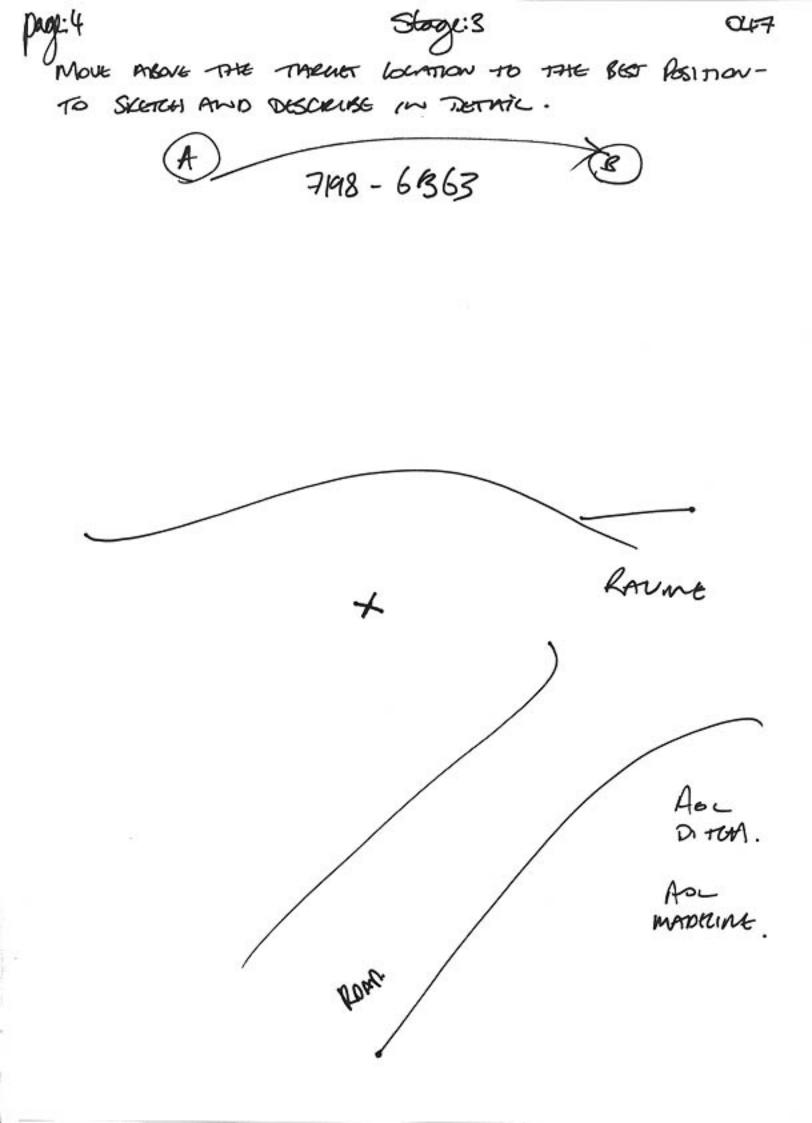

ol Wingaro

page:2. stage: 1 OG7. 7198-6363 A: Darn, Across. Down, Aussis. Spr. B: Land Warn, drug, bravn, Bokab. Sporadie Vigelation - hourd Dek-Sharp. Warm to touch. ha Hillsinc.

Dage:S. Stage: 2. OH. A: Cultots. Distant Dog bouking wind. TI: Norgh. Log, Sphintery, texturel -Westerred. Th: Worm V- colors- brown- red. yellow schne. Lun - Bright Ea - high . 13: South Sally, bitter, & dry, contry. O: fresh, paler. - a flower. Es: wind notice. Kalos Sub: Why? Wolding, outcome -distant - augur. - pain' reasoning! A mm. V \_\_\_\_\_ mick open. Spaces - indutation MD SV: M: Kells remote - Calm/warm.

page:5 Stage: 3 047. Reinney mean Literen SKETCH THE MOUT TO + C 7198- 6363 tous Angry Solitule distress why? A present. overwatching - a Shopherd? Unseen. PPL ince HBUS. Panic BUTTAK DISTRUSS.

Annel.

dA.