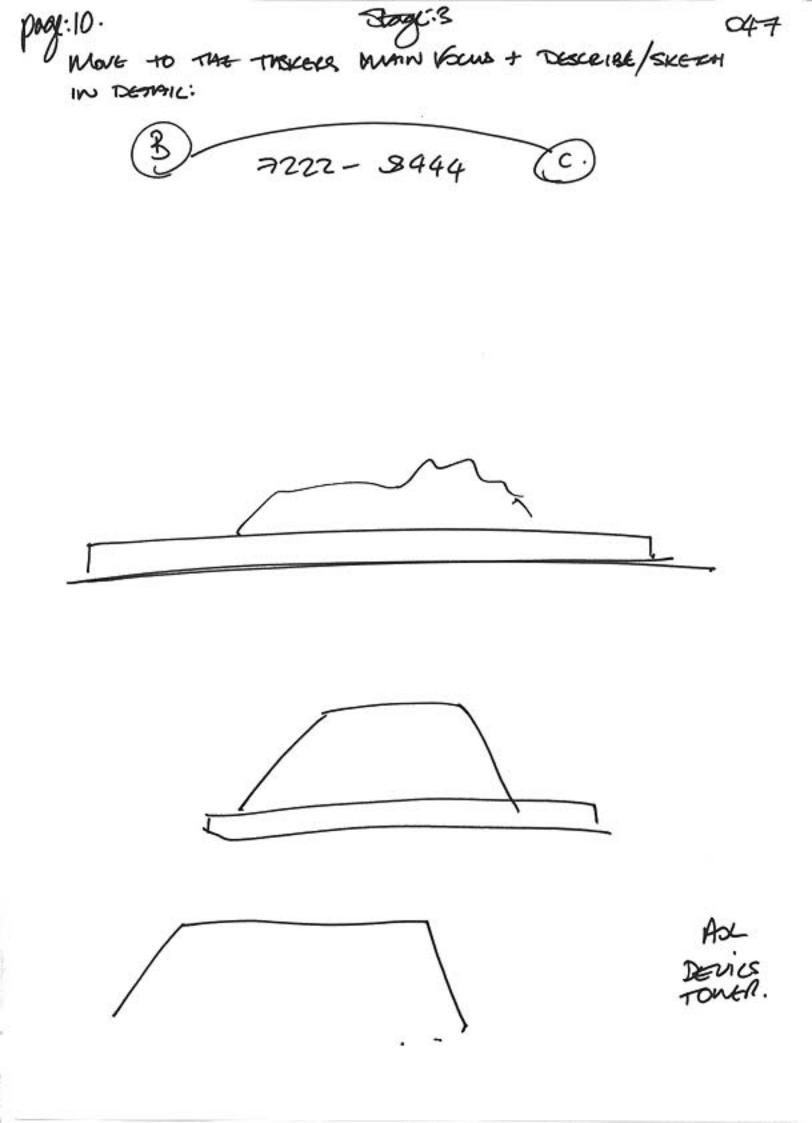

Warn. soft, mus, blue. Sarty. flot. mæt totnes. busy orrangemet.

Abr Desea.

poge:3

047.

a. Structure. Sard. Shippeng. - Supper.

6. We, old. use. Kind.

C. manloting, expressue movement.

APL TIDAL

page:4 047. 7222-8444

a. ocess Hond B: land. Sz Desolato, dry, gray. billy. ht. and

a. life. 6. lord c. Movement-plus something clae?

A: WHISTLE, WHINE, MISH, WIND 047. ti: Hora Sand, Currul. Sensur-TZ: WARM. V- colors- Red. white, Blue. Lin- Brogent. Aoc. CRASHI Con. Hop. V-high T3. Southy, early, drenicols Q: Snoky. Ozone. Es: Pulsing, Ubiohand. murmour. Sub: Puke. hest pare fond. -Gyng - abandones? ADL TACHYON? MACK, LOCKED, PLACED, RIBBED MDSV. Abe Canon .

Boom, Boom Boon.

AT: FEEL EXCHABLE. - Experiment.

page: 9. Stage: 3 047 150 ft ABOVE - THE THORET & SKERN - THEAST MOVE N DETAILI: A B 7227-8444 DVAL RAWHE HILLS. movement DAVEN Franc POINTED Intent.

page: 11 Stage: 3 047. Surfore. - Distant OVARIER. - CIRONS/BLUE. Are HILLS Life - alone? Jesolote. nong from Nem? AN - DEMO LAMA, DENSE, HARD comport, ignores 1, appann. SwayING, morement nino /Sweps / OBB+ Frow. CUEVED DIRGETION. 150 MILES Know NOD MAIN 60000 V. WEG. GULLY.