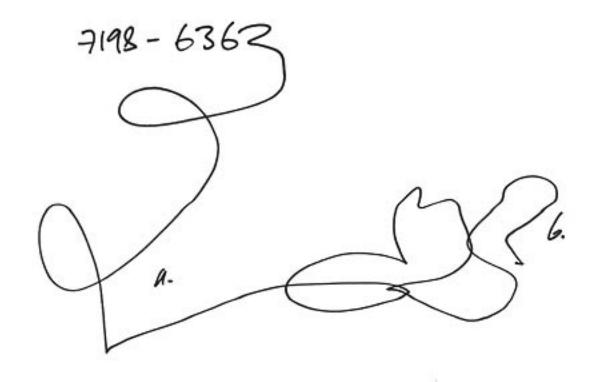

a. life

people basy mithes a Central Nene Clarotter

6. movement. ndense. feelings providinal heightera.

| pook:1  | Stoge:1                                     | 047.            |
|---------|---------------------------------------------|-----------------|
| V       | 98-6363                                     |                 |
|         | J.                                          |                 |
|         | LA é                                        |                 |
|         | D.                                          |                 |
| n. life | L •                                         |                 |
| 6. m    | samert                                      |                 |
| D. 5    | metre / band.                               |                 |
| 52      | Wom                                         |                 |
|         | worm<br>wild,<br>Brotz, Dry, Dustry, group. |                 |
|         | Sparse.<br>Arely, Halls. Deep holls.        |                 |
|         | Dry. Droky. Bakes. cont.                    |                 |
|         | moment Donn.                                | ADL<br>KIONINGA |

ol Wingaro

page:2. stage: 1 OG7. 7198-6363 A: Darn, Across. Down, Aussis. Spr. B: Land Warn, drug, bravn, Bokab. Sporadie Vigelation - hourd Dek-Sharp. Warm to touch. ha Hillsinc.

Dage:S. Stage: 2. OH. A: Cultots. Distant Dog bouking wind. TI: Norgh. Log, Sphintery, texturel -Westerred. Th: Worm V- colors- brown- red. yellow schne. Lun - Bright Ea - high . 13: South Sally, bitter, & dry, contry. O: fresh, paler. - a flower. Es: wind notice. Kalos Sub: Why? Wolding, outcome -distant - augur. - pain' reasoning! A mm. V \_\_\_\_\_ mick open. Spaces - indutation MD SV: M: Kells remote - Calm/warm.