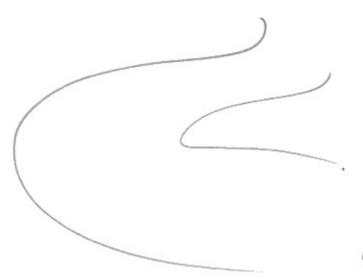

The location feels ditch-like.

This feels natural, wet, spongy and feels like earth and nature.

The target person feels dead, and buried underneath the earth and vegetation in a make-shift grave.

This is located in a small ravine type location at the botom of the steep area and in between this and a small humped area. The ravine area feels like it has a sake-ilke flowing form to its shape.

River shaped.

A bridge (maybe wooden)n feels like its close to the location. As weel as natural wilderness tracks.

The overall area feels green, shaded by trees and vegeatation.

There appears to be a linear, mandmade stucture nearby this feels like a road with a dog leg type angle to it. This leads to a place begining with 'C'.