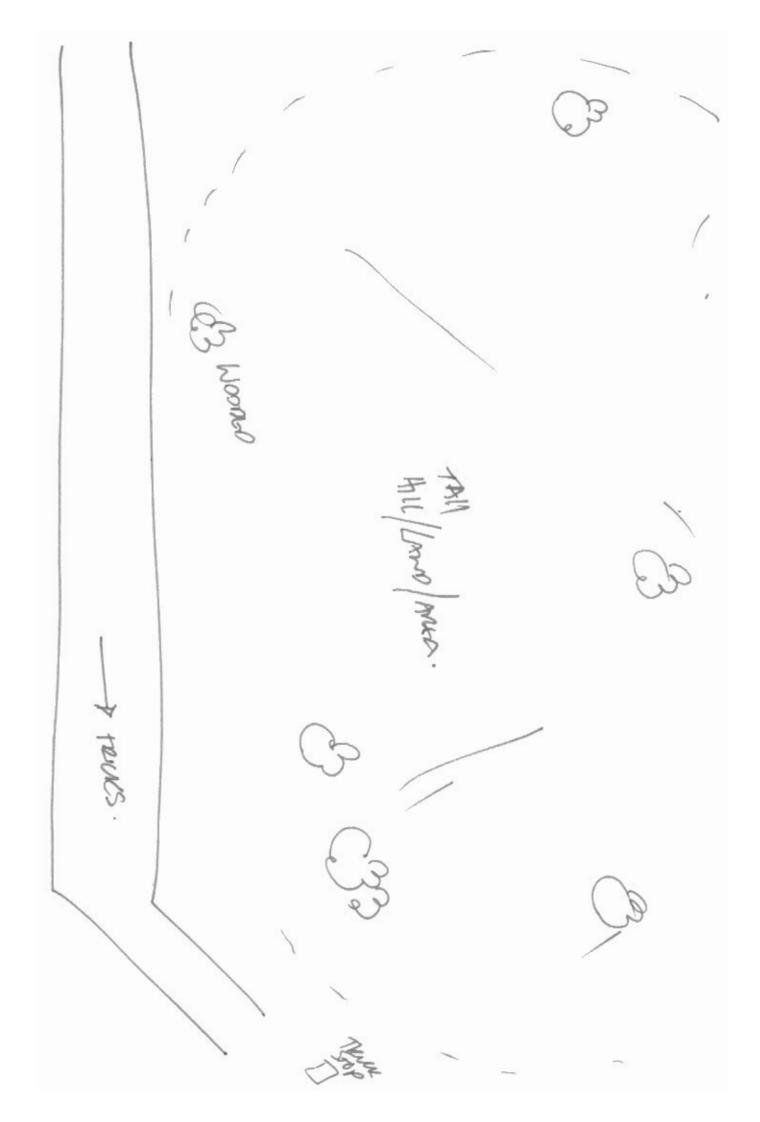

page:4. Stoge:1 DAZ. 3108-200 Dropinh. Lans. SLOPED Downwards ABENGT PEEP Lante MET AREEA. SIZ. A STRONG FREE OF NOTHER / GREEN LOCATION.

AOL autside.

FRREST.

Stoop :1 Dage:3 6) RASED Bunger Soin MESSY. Hores BUNIMED AREA.

Ad Hupto.

DAZ.

ADL GRAVE.

Stoge: 2 DAZ A: RUSTLE, WMOD, ROCK KARVING. CKUMBLY. AL 11 : MOIST, Spongy, DAMP. ROUGH. TZ: Norma/when. V- COLORS: GREENS, BROWN. BUE, WITH. Lun: Beight / Spotty. Con: Low. AL MEES. T3: EARTHY. FERNS. O: MUSTY. VELLOMMON. Es: WIND. Asc DEAD -EmorborspAST -SUB: Anony CRIMINAL DISTRESS. H\_\_\_\_\_ DGpp60 V. ) Down, SLOPED. D. Down. SPACIOS. BETWEEN PLACES A GAP. Az: has pres!

Doge:7.

Stoge:3 Move ABOR THE THORGET LIVE BORTOW - AT THE OPTIMUM position SKETCH / DESCRIBE IN ALL PETHIL:

DAZ.

3/08-2011

A SMAN DITCH - LIKE PRINE MANGE ON ON SIDE THAN THE OTHER.

prog: 8 Stage: S DA FRANLAST KWANN LOUTTON INDICATE DIRECTONY DAZ DISTANCE.

IFN 107

MILOS

Stoge:3 DAZ. page. 66. "C" A DOUS LEG RAD JANA MIL-LIKG PATCH MULA ×. ADG INTER 9 < Approx within 100m from Rp.

Dage: 9.

Freesbern

than4

Kensre .

3as ME REO/rop land prove HAIR CURLY.

Forosing

HARA MKGA.

1.40pm END DAZ (C)

PAZ.

ary Anu DISTROS ingente LEG YURT BUCAL Pan AGONY Angen SCREAM Pant CRYING Sound Theowy INSTRUB Las

\$ 10.1 miles.

This feels 'past'. Old event and emotions.

The target feels like they are located in a natural location. The location has a downwards motion to it. It feels like its at the bottom of a taller area.

The location feels ditch-like.

This feels natural, wet, spongy and feels like earth and nature.

The target person feels dead, and buried underneath the earth and vegetation in a make-shift grave.

This is located in a small ravine type location at the botom of the steep area and in between this and a small humped area. The ravine area feels like it has a sake-ilke flowing form to its shape.

River shaped.

A bridge (maybe wooden)n feels like its close to the location. As weel as natural wilderness tracks.

The overall area feels green, shaded by trees and vegeatation.

There appears to be a linear, mandmade stucture nearby this feels like a road with a dog leg type angle to it. This leads to a place begining with 'C'.