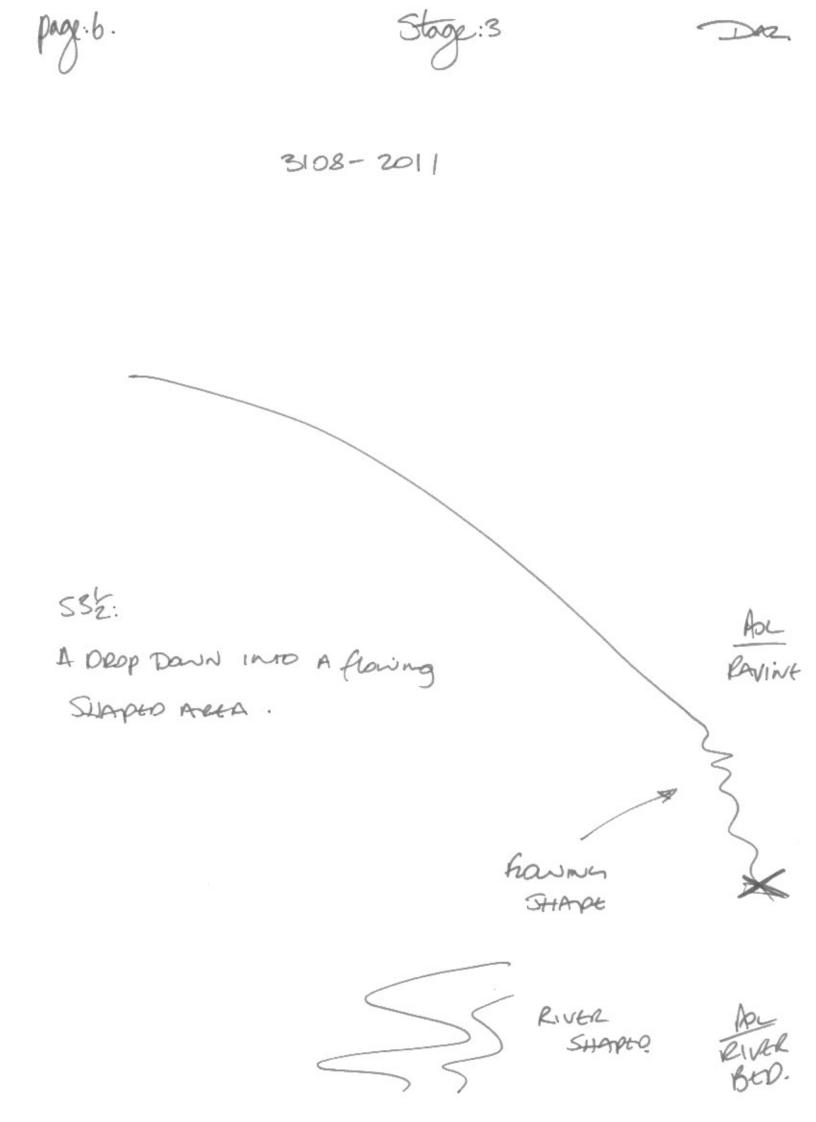

The location feels ditch-like.

This feels natural, wet, spongy and feels like earth and nature.

The target person feels dead, and buried underneath the earth and vegetation in a make-shift grave.

This is located in a small ravine type location at the botom of the steep area and in between this and a small humped area. The ravine area feels like it has a sake-ilke flowing form to its shape.

River shaped.

A bridge (maybe wooden)n feels like its close to the location. As weel as natural wilderness tracks.

The overall area feels green, shaded by trees and vegeatation.

There appears to be a linear, mandmade stucture nearby this feels like a road with a dog leg type angle to it. This leads to a place begining with 'C'.