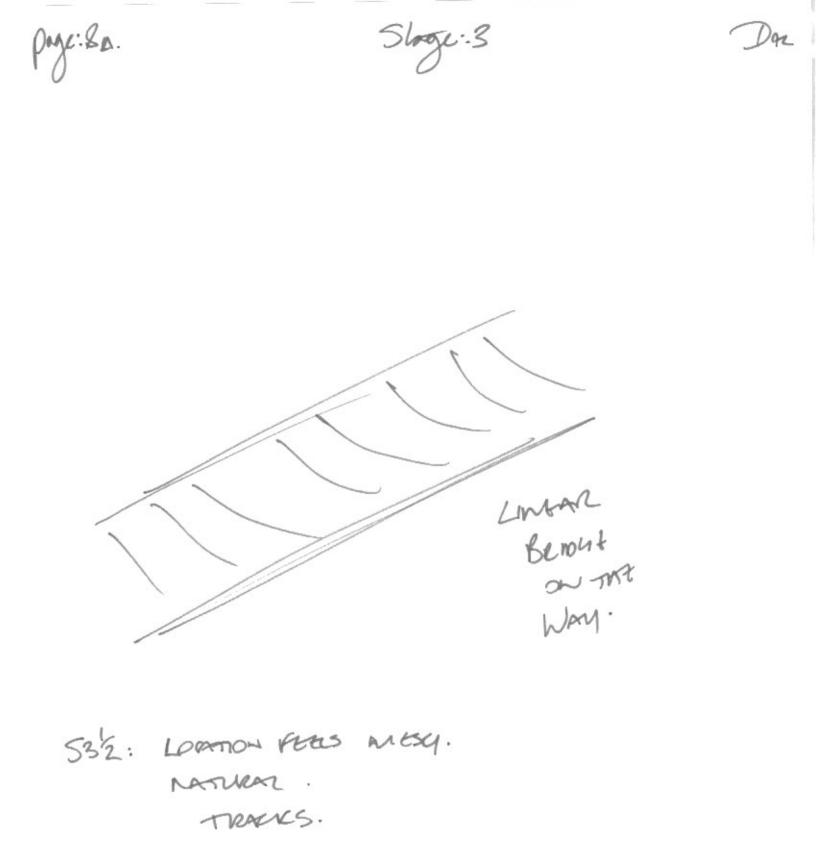

River shaped.

A bridge (maybe wooden)n feels like its close to the location. As weel as natural wilderness tracks.

The overall area feels green, shaded by trees and vegeatation.

There appears to be a linear, mandmade stucture nearby this feels like a road with a dog leg type angle to it. This leads to a place begining with 'C'.