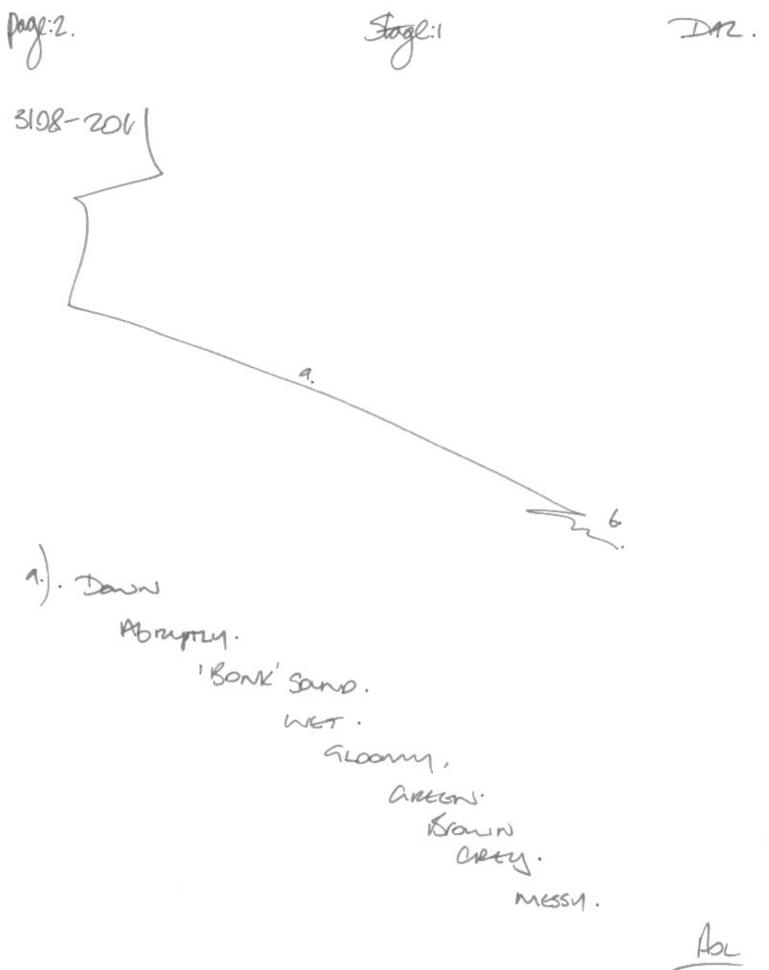

page:4. Stoge:1 DAZ. 3108-200 Dropinh. Lans. SLOPED Downwards ABENGT PEEP Lante MET AREEA. SIZ. A STRONG FREE OF NOTHER / GREEN LOCATION.

AOL autside.

FRREST.

Stoop :1 Dage:3 6) RASED Bunger Soin MESSY. Hores BUNIMED AREA.

Ad Hupto.

DAZ.

ADL GRAVE.

Stoge: 2 DAZ A: RUSTLE, WMOD, ROCK KARVING. CKUMBLY. AL 11 : MOIST, Spongy, DAMP. ROUGH. TZ: Norma/when. V- COLORS: GREENS, BROWN. BUE, WITH. Lun: Beight / Spotty. Con: Low. AL MEES. T3: EARTHY. FERNS. O: MUSTY. VELLOMMON. Es: WIND. Asc DEAD -EmorborspAST -SUB: Anony CRIMINAL DISTRESS. H\_\_\_\_\_ DGpp60 V. ) Down, SLOPED. D. Down. SPACIOS. BETWEEN PLACES A GAP. Az: has pres!