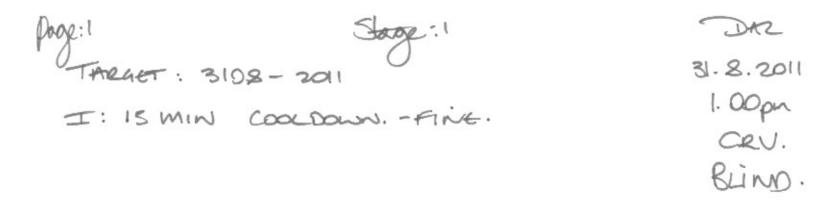

page:4. Stoge:1 DAZ. 3108-200 Dropinh. Lans. SLOPED Downwards ABENGT PEEP Lante MET AREEA. SIZ. A STRONG FREE OF NOTHER / GREEN LOCATION.

AOL autside.

FRREST.

Stoop :1 Dage:3 6) RASED Bunger Soin MESSY. Hores BUNIMED AREA.