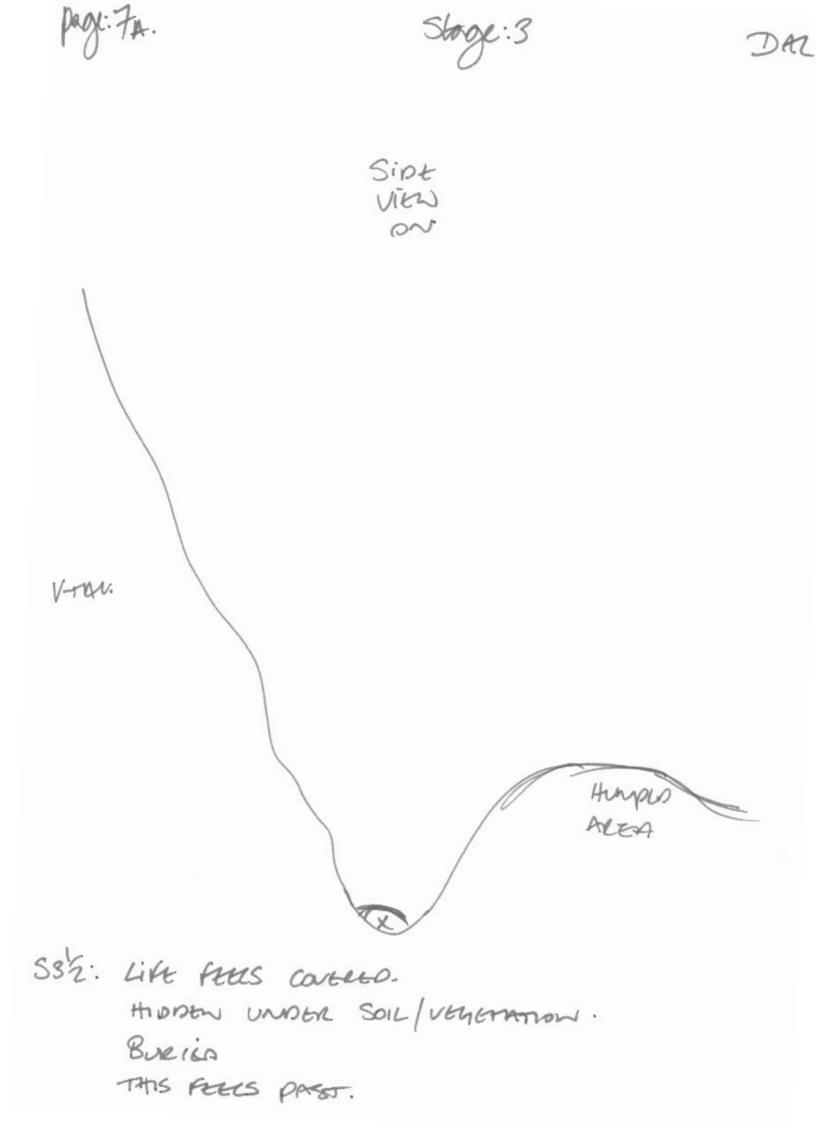

Forosing

HARA MKGA.

1.40pm END DAZ (C)

PAZ.

ary Anu DISTROS ingente LEG YURT BUCAL Pan AGONY Angen SCREAM Pant CRYING Sound Theowy INSTRUB Las

\$ 10.1 miles.

This feels 'past'. Old event and emotions.

The target feels like they are located in a natural location. The location has a downwards motion to it. It feels like its at the bottom of a taller area.

The location feels ditch-like.

This feels natural, wet, spongy and feels like earth and nature.

The target person feels dead, and buried underneath the earth and vegetation in a make-shift grave.

This is located in a small ravine type location at the botom of the steep area and in between this and a small humped area. The ravine area feels like it has a sake-ilke flowing form to its shape.