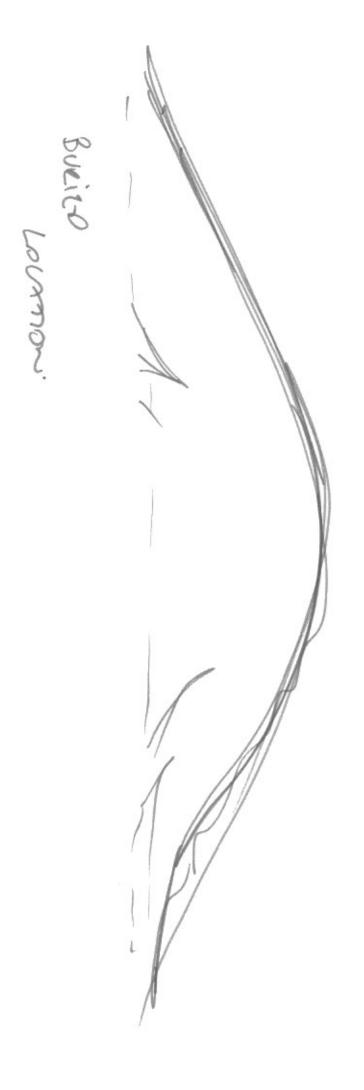

Forosing

HARA MKGA.

1.40pm END DAZ (C)

PAZ.

ary Anu DISTROS ingente LEG YURT BUCAL Pan AGONY Angen SCREAM Pant CRYING Sound Theowy INSTRUB Las

\$ 10.1 miles.

This feels 'past'. Old event and emotions.

The target feels like they are located in a natural location. The location has a downwards motion to it. It feels like its at the bottom of a taller area.

The location feels ditch-like.

This feels natural, wet, spongy and feels like earth and nature.

The target person feels dead, and buried underneath the earth and vegetation in a make-shift grave.

This is located in a small ravine type location at the botom of the steep area and in between this and a small humped area. The ravine area feels like it has a sake-ilke flowing form to its shape.

River shaped.

A bridge (maybe wooden)n feels like its close to the location. As weel as natural wilderness tracks.

The overall area feels green, shaded by trees and vegeatation.

There appears to be a linear, mandmade stucture nearby this feels like a road with a dog leg type angle to it. This leads to a place begining with 'C'.