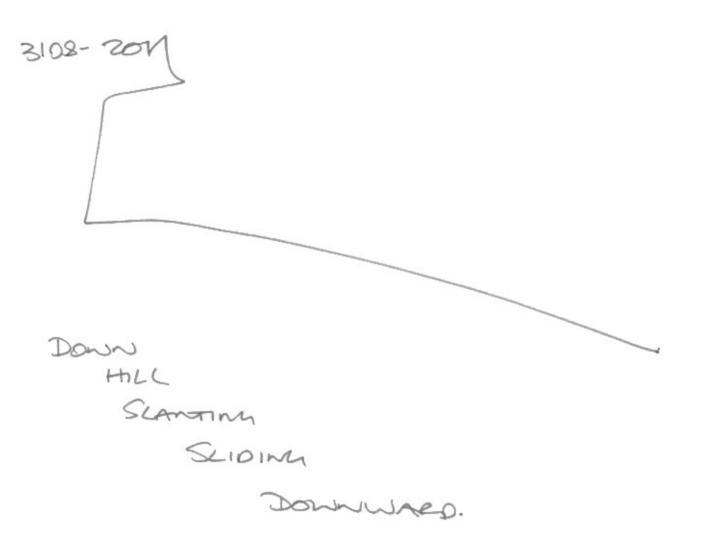

page:4. Stoge:1 DAZ. 3108-200 Dropinh. Lans. SLOPED Downwards ABENGT PEEP Lante MET AREEA. SIZ. A STRONG FREE OF NOTHER / GREEN LOCATION.

AOL autside.

FRREST.

Stoop :1 Dage:3 6) RASED Bunger Soin MESSY. Hores BUNIMED AREA.

Ad Hupto.

DAZ.

ADL GRAVE.

Stoge: 2 DAZ A: RUSTLE, WMOD, ROCK KARVING. CKUMBLY. AL 11 : MOIST, Spongy, DAMP. ROUGH. TZ: Norma/when. V- COLORS: GREENS, BROWN. BUE, WITH. Lun: Beight / Spotty. Con: Low. AL MEES. T3: EARTHY. FERNS. O: MUSTY. VELLOMMON. Es: WIND. Asc DEAD -EmorborspAST -SUB: Anony CRIMINAL DISTRESS. H\_\_\_\_\_ DGpp60 V. ) Down, SLOPED. D. Down. SPACIOS. BETWEEN PLACES A GAP. Az: has pres!