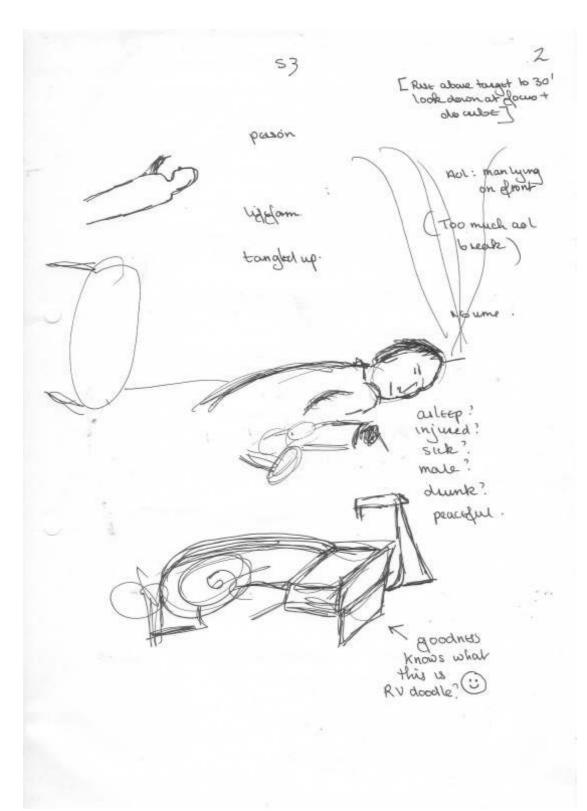

Someting about pink?

ADC BREAK

+60 mich ADL. OF LITTLE CIPL MADDY. END:

PI - None 'T'-M Y Sept OT CF. M 22:00 A: fast, looping, high 7222-8HH B: motion c: lugi 82 hard solid flat red parts green ach: trees. Herros Smells: sickly chomical Tastes; acrest temps: wet/cool ) high pitched Sounds: bird-calls (? . Выния act: fish Leather shape sections. move up close to the focus of the tanget ] metallic pumar hollow cylindrical manmade object while smooth ad:machine

## HOLL S AI EI Tan HOL Intan WILL Kestewt metal metal maybe machina quietness afternath! 'calmafter storm' accident result of something paint Small CO Warmer vehicle travel Sach alone! not happy at this time lyte after death wheedo ago now? hees green heat smake

CND

Summary

Motion
nowe than quietness.
shuness
liftform that appears to be lying face down may be asleep.
Object
possibly a vehicle machine
liftform outside machine - it appears anyway.

hoads of ast have I am doing for Day - 8 may have displaced!